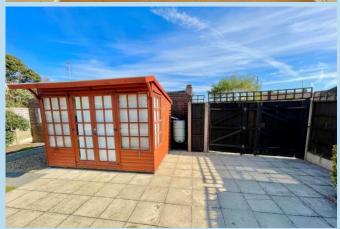

An attractive bay fronted detached bungalow pleasantly situated on a elevated corner plot in Rustington.

In brief the accommodation comprises: - front porch, entrance hall, lounge, refitted kitchen and extended dining area, two bedrooms, bathroom and separate WC. Outside there is a private drive and garage to the rear along with wide gated access into the rear garden which is a particular feature of the property.