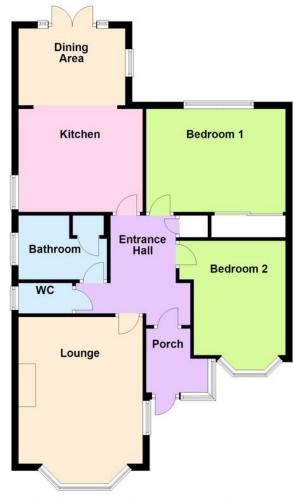

#### Floor Plan Approx. 77.3 sq. metres (832.2 sq. feet)

Total area: approx. 77.3 sq. metres (832.2 sq. feet)

## **PORCH**

#### **ENTRANCE HALL**

### LOUNGE

15' 10" x 12' (4.83m x 3.66m) max

### **KITCHEN**

12' x 10' (3.66m x 3.05m)

### **DINING AREA**

10' 3" x 7' 9" (3.12m x 2.36m)

### **BEDROOM 1**

13' 4" x 9' 10" (4.06m x 3m)

### **BEDROOM 2**

10' 11" x 8' 10" (3.33m x 2.69m) max

**BATHROOM** 

**SEPARATE WC** 

PRIVATE DRIVE

**GARAGE** 

PRIVATE REAR GARDEN

OnThe/Market.com