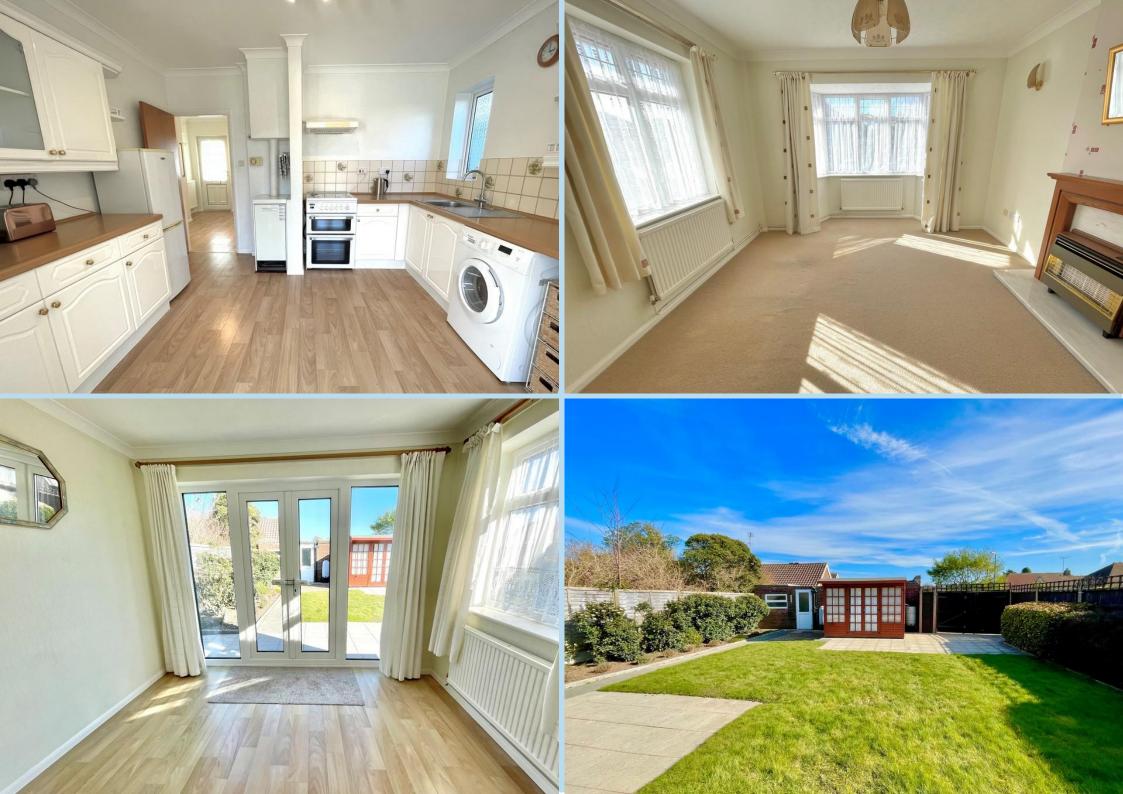

An attractive bay fronted detached bungalow pleasantly situated on a elevated corner plot in Rustington.

In brief the accommodation comprises: - front porch, entrance hall, lounge, refitted kitchen and extended dining area, two bedrooms, bathroom and separate WC. Outside there is a private drive and garage to the rear along with wide gated access into the rear garden which is a particular feature of the property.

Other features include, gas central heating, double glazing, very good order throughout and the bungalow is offered for sale with no onward chain.

The property is situated on a corner plot on the corner of North Lane and Acre Close, within close proximity of the village centre and shops. Local buses pass close by giving easy access to surrounding areas.

### **KITCHEN**

12' x 10' (3.66m x 3.05m)

### **DINING AREA**

10' 3" x 7' 9" (3.12m x 2.36m)

### LOUNGE

15' 10" x 12' (4.83m x 3.66m) max