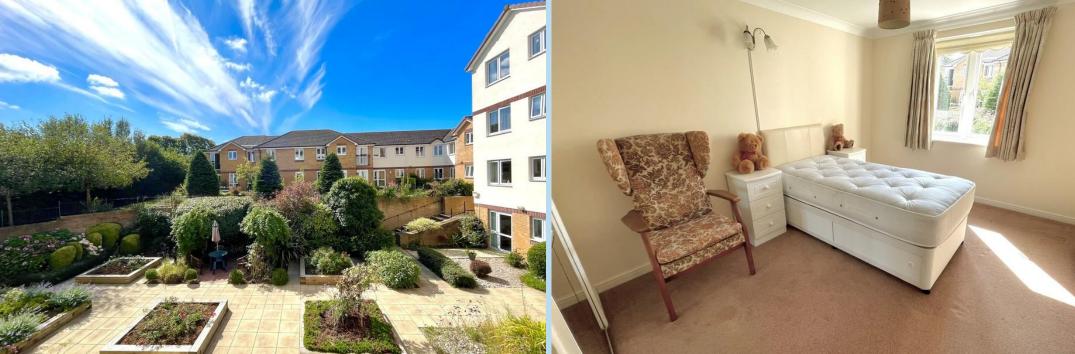

Features include: - electric heating, 24-hour alarm pull cords, house manager and the apartment is offered for sale with no onward chain. Communal facilities include residents' lounge, laundry room, guest suite and communal gardens.

**BEDROOM 2** 14' 3" x 8' 1" (4.34m x 2.46m)

**SHOWER ROOM** 6' 6" x 5' 5" (1.98m x 1.65m)

**RESIDENTS' LOUNGE** 

**COMMUNAL GARDENS** 

**RESIDENTS PARKING** 

**LAUNDRY ROOM & GUEST SUITE** 