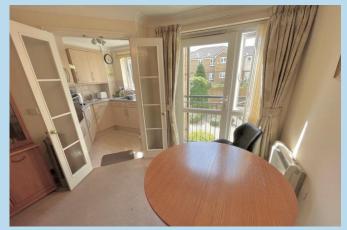

A particularly well presented, bright and airy retirement apartment positioned within the popular McCarthy & Stone Milliers Court Development.

In brief the accommodation comprises: - entrance hall, lounge, modern kitchen, two bedrooms and refitted shower room/WC.

## SECURITY ENTRYPHONE SYSTEM

**COMMUNAL HALL, STAIRS & LIFTS** 

**ENTRANCE HALL** 

**LOUNGE/DINER** 20' 10" x 10' 9" (6.35m x 3.28m)

**KITCHEN** 7' 6" x 7' 6" (2.29m x 2.29m)

**BEDROOM 1** 11' 8" x 9' 7" (3.56m x 2.92m)