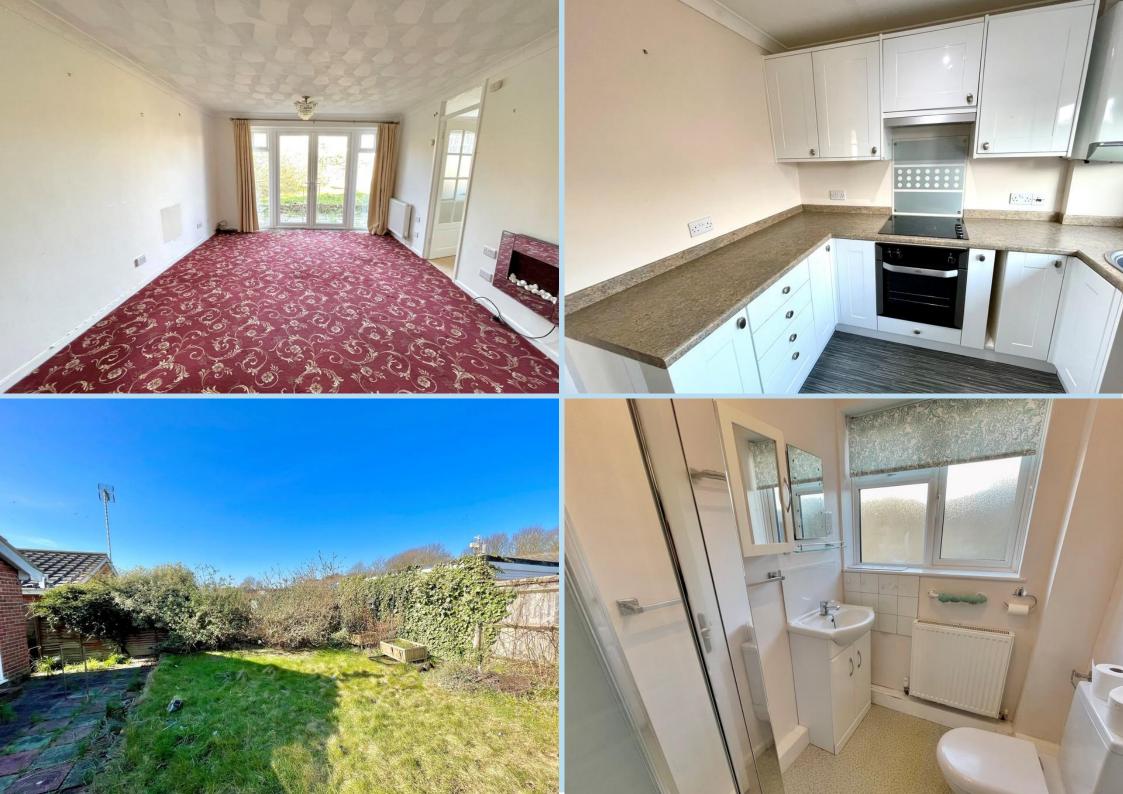

A detached bungalow offered for sale with no onward chain and pleasantly located in South Beaumont, close to Mewsbrook Park and the seafront.

In brief the accommodation comprises: - Entrance hall, spacious lounge, kitchen, bedroom three/dining room, two bedrooms, shower room/WC and additional separate WC. Outside there are gardens to the front and rear along with a private drive to the garage.

Features include gas central heating, double glazing and no onward chain.

Fishers Close is situated mid-way between Rustington and Littlehampton and is off Fairway which in turn runs off Tideway. Mewsbrook Park and the seafront are only a short walk away.

## **ENTRANCE HALL**

LOUNGE

20' 4" x 12' (6.2m x 3.66m)

**KITCHEN** 

10' 1" x 8' 9" (3.07m x 2.67m)

**BEDROOM 1** 

14' 10" x 9' (4.52m x 2.74m)

**BEDROOM 2** 