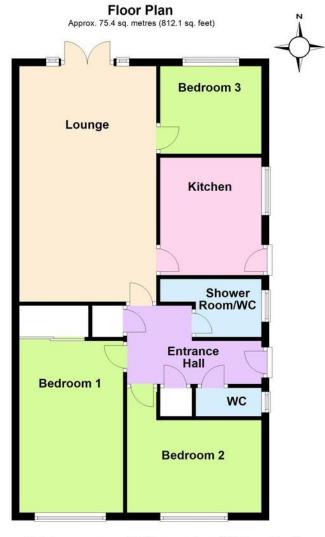

Total area: approx. 75.4 sq. metres (812.1 sq. feet)

## **ENTRANCE HALL**

LOUNGE

20' 4" x 12' (6.2m x 3.66m)

**KITCHEN** 

10' 1" x 8' 9" (3.07m x 2.67m)

**BEDROOM 1** 

14' 10" x 9' (4.52m x 2.74m)

**BEDROOM 2** 

11' 8" x 8' (3.56m x 2.44m)

**BEDROOM 3/STUDY** 

8' 9" x 7' 7" (2.67m x 2.31m)

**SHOWER ROOM/WC** 

**ADDITIONAL SEPARATE WC** 

**PRIVATE DRIVE** 

**GARAGE** 

**FRONT & REAR GARDENS** 