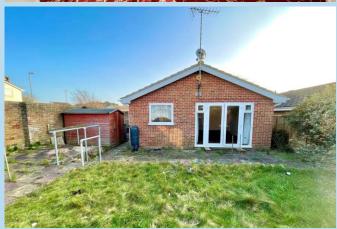

A detached bungalow offered for sale with no onward chain and pleasantly located in South Beaumont, close to Mewsbrook Park and the seafront.

In brief the accommodation comprises: - Entrance hall, spacious lounge, kitchen, bedroom three/dining room, two bedrooms, shower room/WC and additional separate WC. Outside there are gardens to the front and rear along with a private drive to the garage.

11' 8" x 8' (3.56m x 2.44m)

**BEDROOM 3/STUDY** 

8' 9" x 7' 7" (2.67m x 2.31m)

**SHOWER ROOM/WC** 

**ADDITIONAL SEPARATE WC** 

**PRIVATE DRIVE** 

**GARAGE** 

**FRONT & REAR GARDENS** 