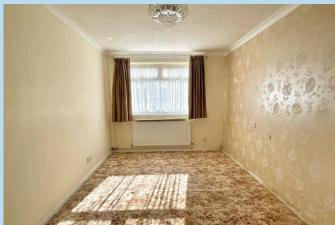

## **ENTRANCE HALL**

LOUNGE

20' 4" x 12' (6.2m x 3.66m)

**KITCHEN** 

10' 1" x 8' 9" (3.07m x 2.67m)

**BEDROOM 1** 

14' 10" x 9' (4.52m x 2.74m)

**BEDROOM 2** 

11' 8" x 8' (3.56m x 2.44m)

**BEDROOM 3/STUDY** 

8' 9" x 7' 7" (2.67m x 2.31m)

**SHOWER ROOM/WC** 

**ADDITIONAL SEPARATE WC** 

**PRIVATE DRIVE** 

**GARAGE** 

**FRONT & REAR GARDENS** 