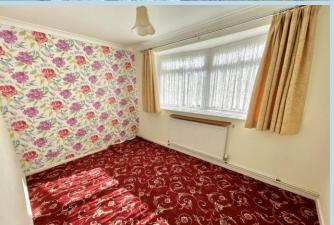

## **ENTRANCE HALL**

LOUNGE

20' 4" x 12' (6.2m x 3.66m)

**KITCHEN** 

10' 1" x 8' 9" (3.07m x 2.67m)

**BEDROOM 1** 

14' 10" x 9' (4.52m x 2.74m)

**BEDROOM 2** 

11' 8" x 8' (3.56m x 2.44m)

**BEDROOM 3/STUDY** 

8' 9" x 7' 7" (2.67m x 2.31m)

**SHOWER ROOM/WC** 

**ADDITIONAL SEPARATE WC** 

**PRIVATE DRIVE** 

**GARAGE** 

**FRONT & REAR GARDENS** 