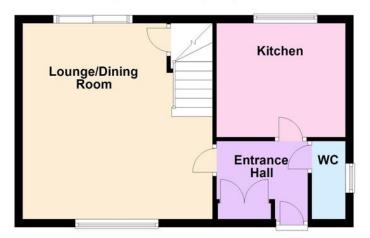

In brief the accommodation comprises: - Entrance hall, ground floor cloakroom, lounge/dining room, kitchen, three bedrooms, en suite shower room/WC and a family bathroom. Outside there is a west facing rear garden, two private parking spaces and a garage.

#### **ENTRANCE HALL**

#### **CLOAKROOM**

#### **KITCHEN**

10' 7" x 9' 2" (3.23m x 2.79m)

#### LOUNGE/DINING ROOM

16' 2" x 15' 8" (4.93m x 4.78m)