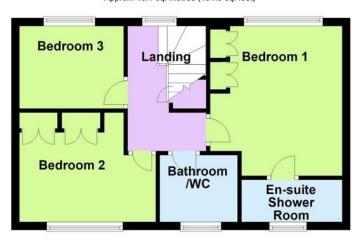

In brief the accommodation comprises: - Entrance hall, ground floor cloakroom, lounge/dining room, kitchen, three bedrooms, en suite shower room/WC and a family bathroom. Outside there is a west facing rear garden, two private parking spaces and a garage.

#### **BEDROOM 1**

12' 4" x 10' 11" (3.76m x 3.33m)

#### **EN SUITE SHOWER ROOMWC**

#### **BEDROOM 2**

11' 1" x 9' (3.38m x 2.74m)

#### **BEDROOM 3**

8' 7" x 7' (2.62m x 2.13m)

## **FAMILY BATHROOMWC**

**WEST FACING REAR GARDEN** 