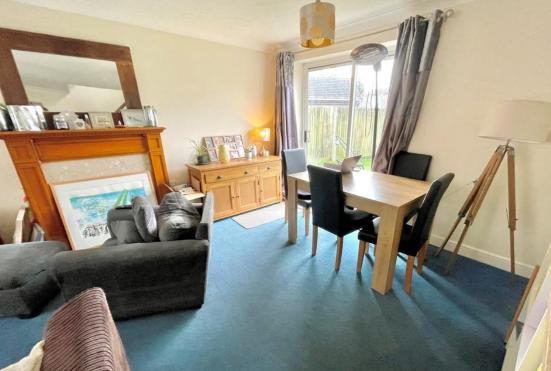

/dining room, kitchen, three bedrooms, en suite shower room/WC and a family bathroom. Outside there is a west facing rear garden, two private parking spaces and a garage.







# Ground Floor Approx. 40.1 sq. metres (431.8 sq. feet)



First Floor
Approx. 40.1 sq. metres (431.8 sq. feet)



Total area: approx. 80.2 sq. metres (863.6 sq. feet)

#### **ENTRANCE HALL**

#### **CLOAKROOM**

#### **KITCHEN**

10' 7" x 9' 2" (3.23m x 2.79m)

#### LOUNGE/DINING ROOM

16' 2" x 15' 8" (4.93m x 4.78m)

#### **BEDROOM 1**

12' 4" x 10' 11" (3.76m x 3.33m)

#### **EN SUITE SHOWER ROOMWC**

#### **BEDROOM 2**

11' 1" x 9' (3.38m x 2.74m)

#### **BEDROOM 3**

8' 7" x 7' (2.62m x 2.13m)

## **FAMILY BATHROOMWC**

**WEST FACING REAR GARDEN** 

### **2 ALLOCATED PARKING SPACES**

**GARAGE**