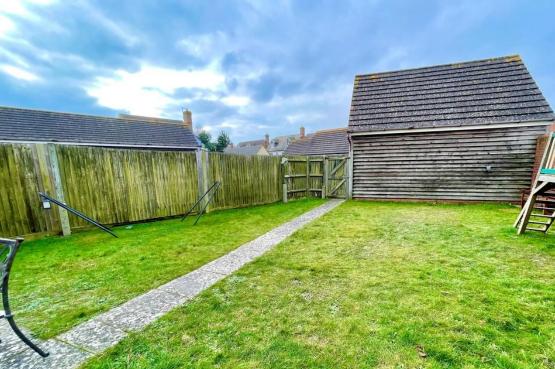

- West Rear Garden
- Council Tax Band 'D'
- EPC Rating 'C'

A three bedroom modern detached house with en suite shower room, two allocated off road parking spaces and a garage to the rear.

The property is pleasantly situated within the Bramley Green Development in Angmering and Roman Avenue runs between Rowan Way and Oakwood Drive.

## **FAMILY BATHROOMWC**

**WEST FACING REAR GARDEN** 

### **2 ALLOCATED PARKING SPACES**

**GARAGE** 