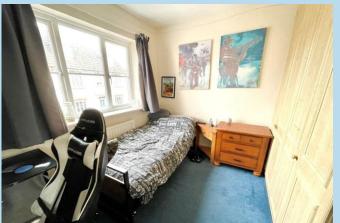

#### **BEDROOM 2**

11' 1" x 9' (3.38m x 2.74m)

#### **BEDROOM 3**

8' 7" x 7' (2.62m x 2.13m)