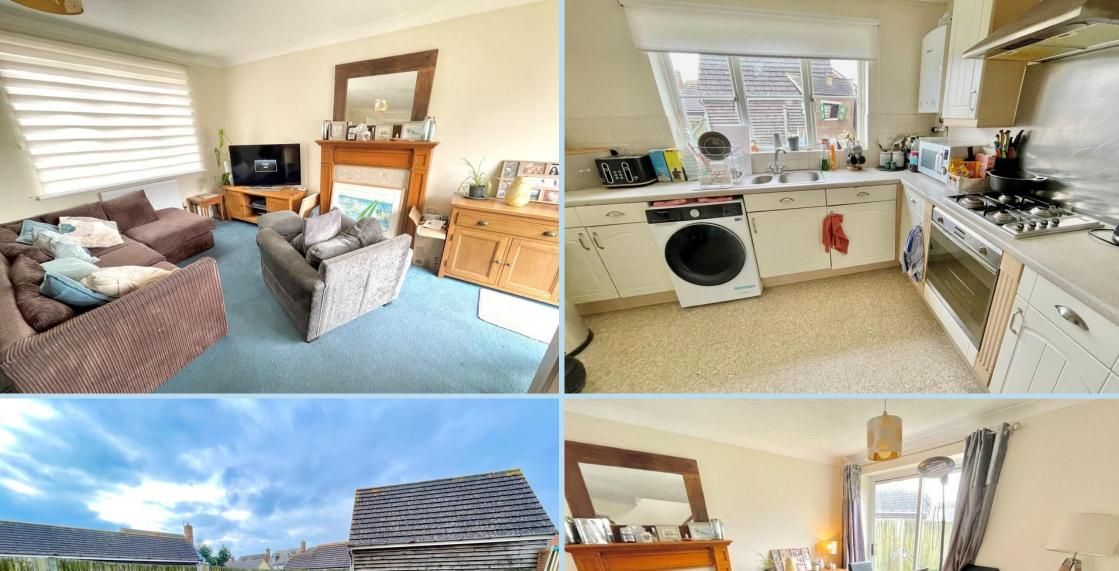

#### **KITCHEN**

10' 7" x 9' 2" (3.23m x 2.79m)

#### LOUNGE/DINING ROOM

16' 2" x 15' 8" (4.93m x 4.78m)