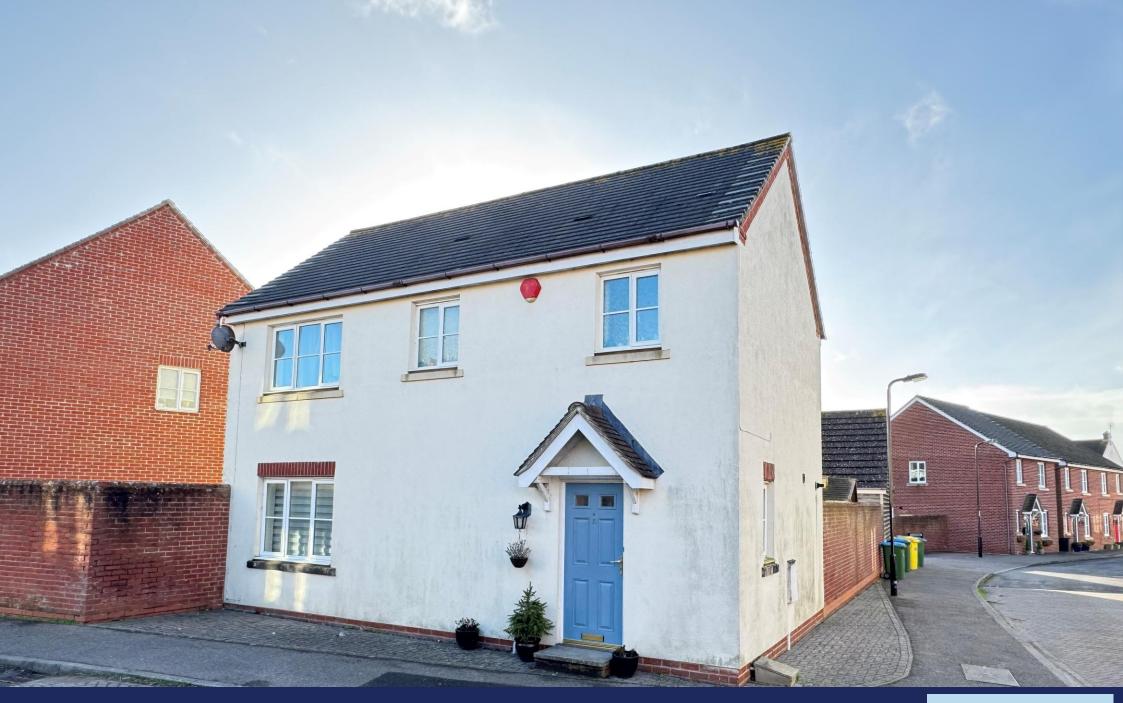

10 Roman Avenue, Angmering BN16 4GH £350,000 Freehold

- West Rear Garden
- Council Tax Band 'D'
- EPC Rating 'C'

A three bedroom modern detached house with en suite shower room, two allocated off road parking spaces and a garage to the rear.

The property is pleasantly situated within the Bramley Green Development in Angmering and Roman Avenue runs between Rowan Way and Oakwood Drive.

In brief the accommodation comprises: - Entrance hall, ground floor cloakroom, lounge/dining room, kitchen, three bedrooms, en suite shower room/WC and a family bathroom. Outside there is a west facing rear garden, two private parking spaces and a garage.