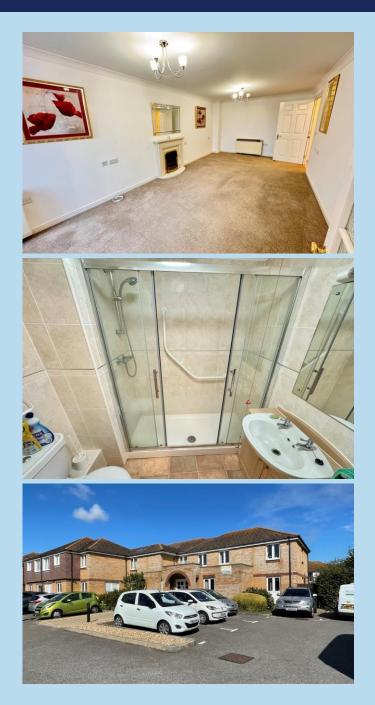

A very well presented first floor retirement flat situated in the popular McCarthy & Stone Milliers Court development. The property is offered for sale in excellent decorative order and there is no chain involved with the sale. The property benefits from two double bedrooms, a 22'10 lounge as well as a shower room with an extra wide shower fitted for ease of use.

Milliers Court also enjoys communal gardens that are well tended, a residents' lounge area and laundry room and parking for residents and visitors to the front of the property as well as 24 hour alarm pull chords fitted throughout the development and a house manager. Internal viewing is strongly recommended to appreciate the condition and size of this particular property.

In brief the accommodation comprises: - entrance hall, lounge, modern kitchen, two bedrooms and shower room/WC.

Milliers Court is conveniently situated close to the Station Parade of local shops and Angmering mainline railway station. It is located on the corner of Worthing Road and Station Road.

SHOWER ROOM

90 THE STREET, RUSTINGTON, WEST SUSSEX, BN16 3NJ sales@hawkemetcalfe.co.uk www.hawkemetcalfe.co.uk