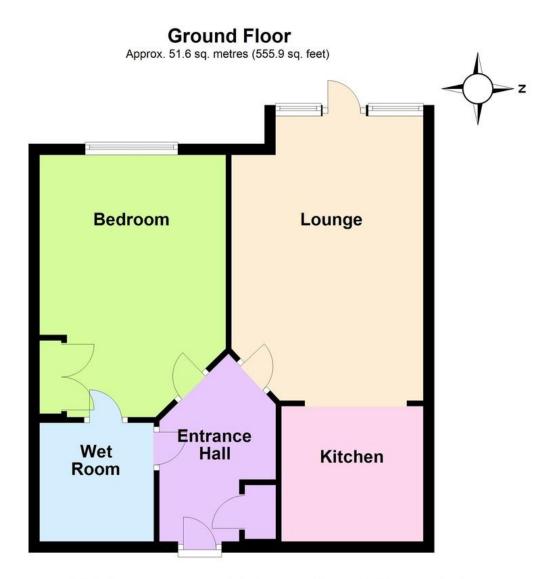

The flat itself is on the ground floor with a door from the lounge to a small patio, modern kitchen and a wet room which is accessed from either the hall or the bedroom.

Estimated Charges 2023/2024 COMMUNAL CHARGES - £5,106.79 FLAT 11 CHARGES - £1,283.42 TOTAL - £6,390.21 MONTHLY CHARGE - £532.52

Total area: approx. 51.6 sq. metres (555.9 sq. feet)

## **ENTRANCE HALL**

LOUNGE 17' x 11' 6" (5.18m x 3.51m)

**KITCHEN** 8' 8" x 8' 6" (2.64m x 2.59m)

## BEDROOM

15' 8" x 11' 2" (4.78m x 3.4m)

WET/SHOWER ROOM

90 THE STREET, RUSTINGTON, WEST SUSSEX, BN16 3NJ sales@hawkemetcalfe.co.uk www.hawkemetcalfe.co.uk