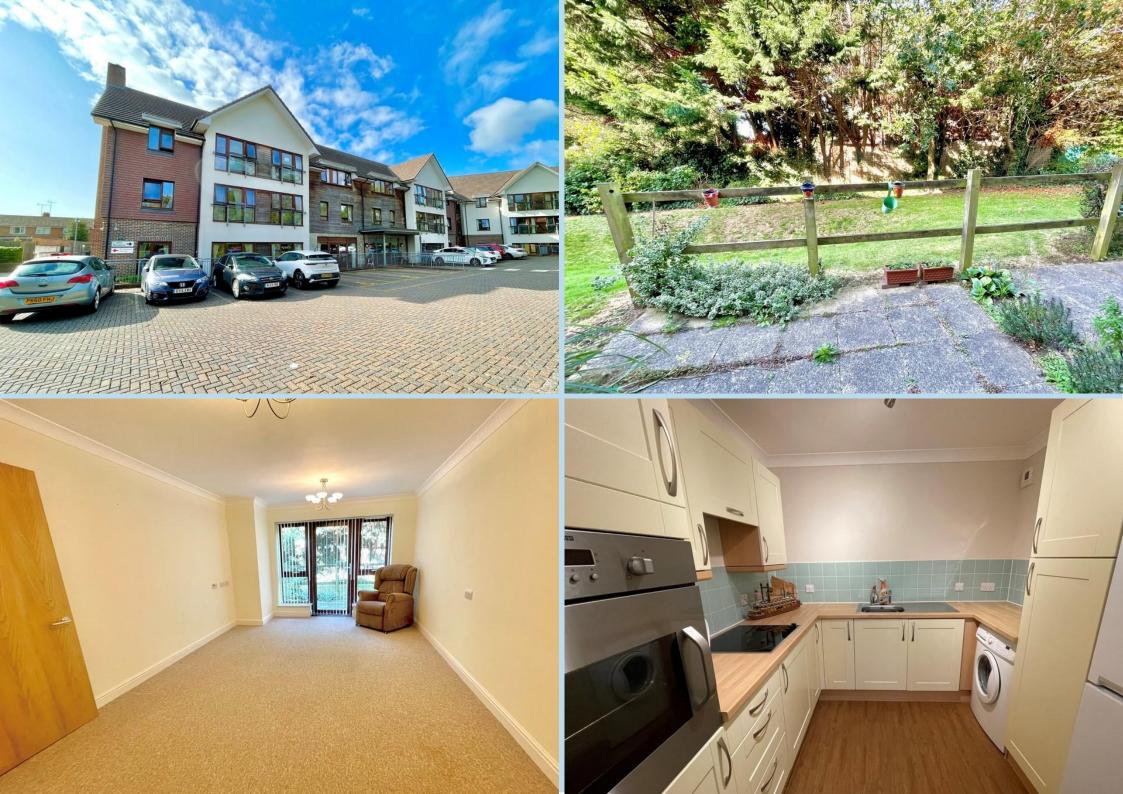

Abbotswood bridges the gap between conventional retirement housing and a residential or nursing home by offering the best of both worlds. Number 11 is for sale at a 75% share with the remaining 25% owned by Saxon Weald with no rent to pay on their share.

There are a variety of services available to residents including a restaurant serving breakfast and lunch, communal lounge, guest suite, mobility scooter storage room, hairdressing and beauty treatment room, assisted bathing facilities, an on site care team and emergency pull cords. Some services such as the restaurant and care team incur an additional charge.

The flat itself is on the ground floor with a door from the lounge to a small patio, modern kitchen and a wet room which is accessed from either the hall or the bedroom.

Estimated Charges 2023/2024 COMMUNAL CHARGES - £5,106.79 FLAT 11 CHARGES - £1,283.42 TOTAL - £6,390.21 MONTHLY CHARGE - £532.52