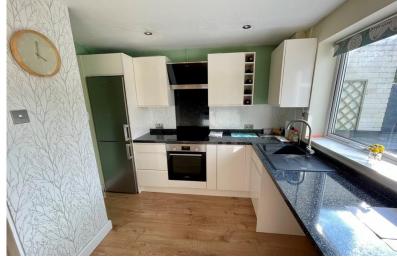

Pets considered with a £20pcm pet premium

**ENTRANCE HALL** 

**LOUNGE** 

18' x 12' (5.49m x 3.66m)

KITCHEN/DINING ROOM

14' 7" x 10' (4.44m x 3.05m)

CONSERVATORY

8' 2" x 8' 1" (2.49m x 2.46m)