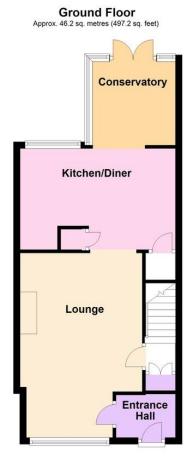

9 Fontwell Close, Rustington BN16 2LL **£1,395 pcm** 

Total area: approx. 79.6 sq. metres (856.6 sq. feet)

3-bedroom terraced house in south Rustington to let and available immediately.

Entrance hall, lounge, refitted modern kitchen/dining room, conservatory and a refitted modern bathroom/WC. Outside there are gardens to the front and rear along with a garage and parking space allocated nearby.

Pets considered with a £20pcm pet premium

**ENTRANCE HALL** 

**LOUNGE** 

18' x 12' (5.49m x 3.66m)

KITCHEN/DINING ROOM

14' 7" x 10' (4.44m x 3.05m)

CONSERVATORY

8' 2" x 8' 1" (2.49m x 2.46m)

**BEDROOM 1** 

14' 3" x 8' 4" (4.34m x 2.54m)

**BEDROOM 2** 

10' x 8' 5" (3.05m x 2.57m)

**BEDROOM 3** 

9' 10" x 6' (3m x 1.83m)

BATHROOM/WC

WEST FACING REAR GARDEN

**GARDEN ROOM** 

11' 4" x 7' 3" (3.45m x 2.21m)

**GARAGE & PARKING** 

The information and measurements contained within these details are for guidance only and do not form part of any contract.

90 THE STREET, RUSTINGTON, WEST SUSSEX, BN16 3NJ lettings@hawkemetcalfe.co.uk www.hawkemetcalfe.co.uk