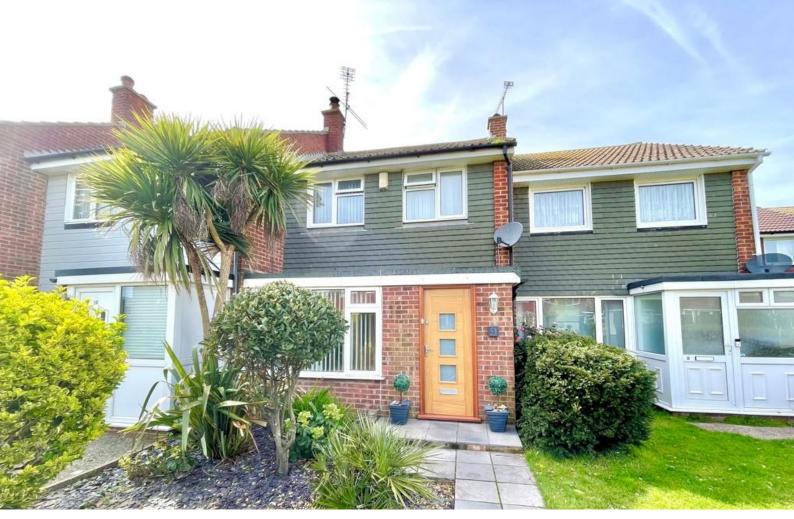

9 Fontwell Close, Rustington BN16 2LL **£1,395 pcm** 

Total area: approx. 79.6 sq. metres (856.6 sq. feet)

3-bedroom terraced house in south Rustington to let and available immediately.

Entrance hall, lounge, refitted modern kitchen/dining room, conservatory and a refitted modern bathroom/WC. Outside there are gardens to the front and rear along with a garage and parking space allocated nearby.