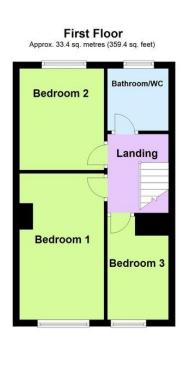

9 Fontwell Close, Rustington BN16 2LL **£1,395 pcm** 

Total area: approx. 79.6 sq. metres (856.6 sq. feet)

3-bedroom terraced house in south Rustington to let and available immediately.

Entrance hall, lounge, refitted modern kitchen/dining room, conservatory and a refitted modern bathroom/WC. Outside there are gardens to the front and rear along with a garage and parking space allocated nearby.

**BEDROOM 1** 

14' 3" x 8' 4" (4.34m x 2.54m)

**BEDROOM 2** 

10' x 8' 5" (3.05m x 2.57m)

**BEDROOM 3** 

9' 10" x 6' (3m x 1.83m)

BATHROOM/WC

WEST FACING REAR GARDEN