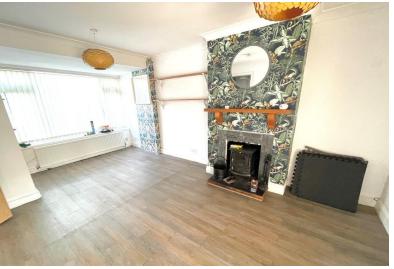

Pets considered with a £20pcm pet premium

**ENTRANCE HALL** 

**LOUNGE** 

18' x 12' (5.49m x 3.66m)

KITCHEN/DINING ROOM

14' 7" x 10' (4.44m x 3.05m)

CONSERVATORY

8' 2" x 8' 1" (2.49m x 2.46m)