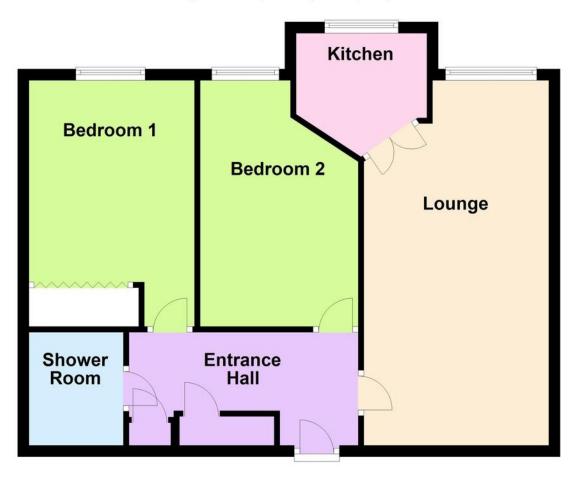

Approx. 61.2 sq. metres (658.8 sq. feet)

Total area: approx. 61.2 sq. metres (658.8 sq. feet)

SECURITY ENTRYPHONE SYSTEM

**COMMUNAL HALL, STAIRS & LIFTS** 

**ENTRANCE HALL** 

LOUNGE/DINER 20' 10" x 10' 9" (6.35m x 3.28m)

**KITCHEN** 7' 6" x 7' 6" (2.29m x 2.29m)

BEDROOM 1 11' 8" x 9' 7" (3.56m x 2.92m)

**BEDROOM 2** 14' 3" x 8' 1" (4.34m x 2.46m)

**SHOWER ROOM** 6' 6" x 5' 5" (1.98m x 1.65m)

**RESIDENTS' LOUNGE** 

**COMMUNAL GARDENS** 