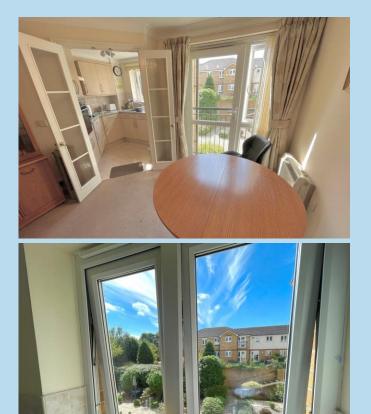

In brief the accommodation comprises: - entrance hall, lounge, modern kitchen, two bedrooms and refitted shower room/WC.

Features include: - electric heating, 24 hour alarm pull cords, house manager and the apartment is offered for sale with no onward chain. Communal facilities include residents' lounge, laundry room, guest suite and communal gardens.

Approx. 61.2 sq. metres (658.8 sq. feet)

Total area: approx. 61.2 sq. metres (658.8 sq. feet)

SECURITY ENTRYPHONE SYSTEM

**COMMUNAL HALL, STAIRS & LIFTS** 

**ENTRANCE HALL** 

LOUNGE/DINER 20' 10" x 10' 9" (6.35m x 3.28m)