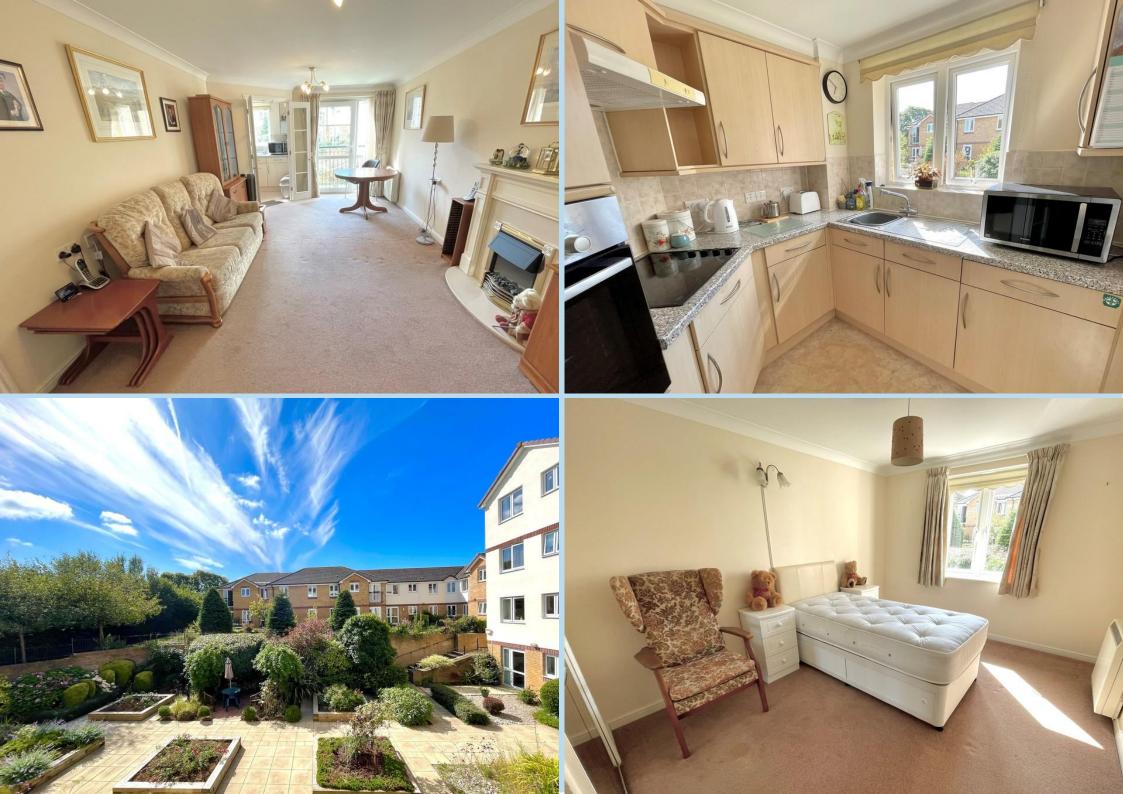

A particularly well presented, bright and airy retirement apartment positioned within the popular McCarthy & Stone Milliers Court Development. Although the apartment is on the first floor, due to the layout you can access the property from the communal entrance hall without the need to use the stairs or lift.

In brief the accommodation comprises: - entrance hall, lounge, modern kitchen, two bedrooms and refitted shower room/WC.

Features include: - electric heating, 24 hour alarm pull cords, house manager and the apartment is offered for sale with no onward chain. Communal facilities include residents' lounge, laundry room, guest suite and communal gardens.

Approx. 61.2 sq. metres (658.8 sq. feet)

Total area: approx. 61.2 sq. metres (658.8 sq. feet)

SECURITY ENTRYPHONE SYSTEM

**COMMUNAL HALL, STAIRS & LIFTS** 

**ENTRANCE HALL** 

LOUNGE/DINER 20' 10" x 10' 9" (6.35m x 3.28m)

**KITCHEN** 7' 6" x 7' 6" (2.29m x 2.29m)

BEDROOM 1 11' 8" x 9' 7" (3.56m x 2.92m)

**BEDROOM 2** 14' 3" x 8' 1" (4.34m x 2.46m)

**SHOWER ROOM** 6' 6" x 5' 5" (1.98m x 1.65m)

**RESIDENTS' LOUNGE** 

**COMMUNAL GARDENS** 