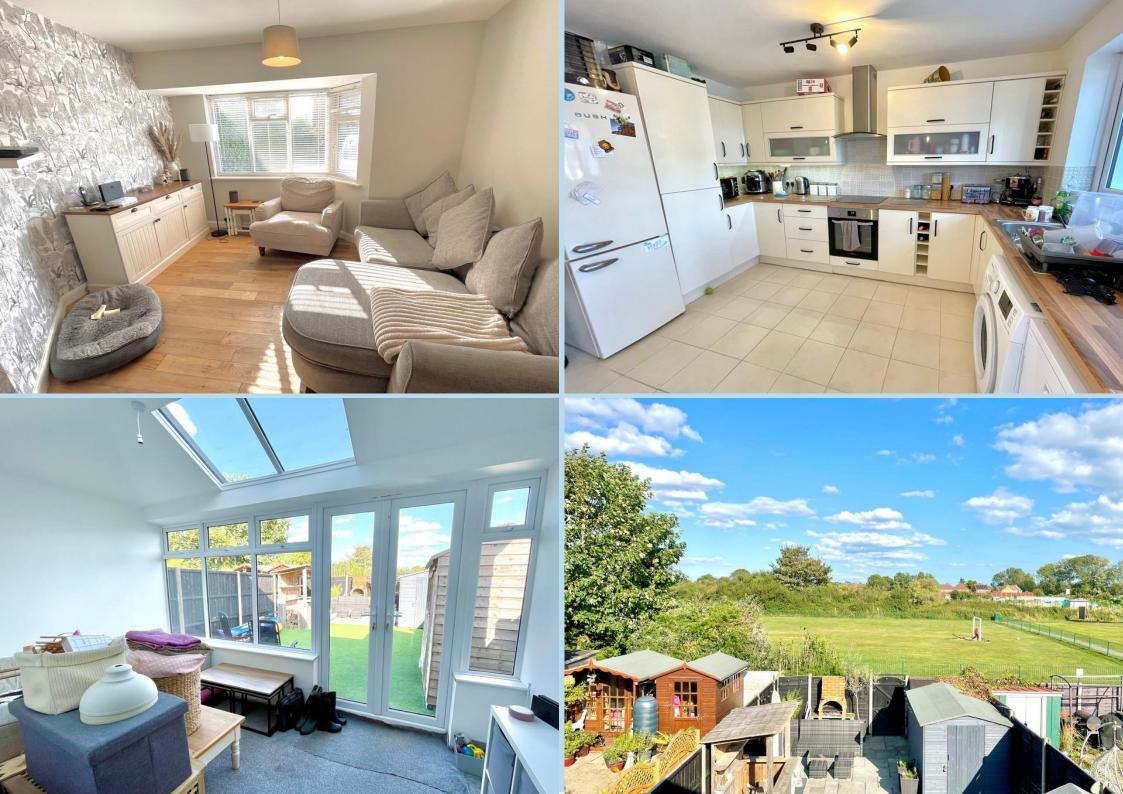

A particularly spacious three bedroom house which has been extended and refurbished by the present owners with further scope to improve and add an additional shower room/WC.

In brief the accommodation comprises: - entrance hall, lounge, kitchen/dining room, conservatory, bathroom/WC and three bedrooms. In addition there is an area that could be made into an additional shower room (STUPC's).

Outside there is a large private drive to the front that provides off road parking for several vehicles and the rear garden is a particular feature with artificial lawn area that extends to a patio with seating area, bar, shed and gate that provides a rear access into the recreation ground behind.

Features include gas central heating, double glazing and a modern refitted spacious kitchen/dining room.

Northway Road is a private un-adopted road just to the north of Littlehampton town centre and is accessed from Lyminster Road.

## **ENTRANCE HALL**

**LOUNGE** 19' 9" x 12' 2" (6.02m x 3.71m)

**KITCHEN/DINING ROOM** 14' 10" x 12' 6" (4.52m x 3.81m)

**CONSERVATORY** 13' 6" x 7' (4.11m x 2.13m)

BATHROOMWC

**BEDROOM 1** 13' 4" x 14' 2" (4.06m x 4.32m) max

**BEDROOM 2** 12' 1" x 9' 10" (3.68m x 3m)

**BEDROOM 3** 12' 3" x 7' 8" (3.73m x 2.34m) max

AREA SUITABLE FOR A SHOWER ROOM/WC

**PRIVATE DRIVE** 

GOOD SIZE REAR GARDEN

90 THE STREET, RUSTINGTON, WEST SUSSEX, BN16 3NJ sales@hawkemetcalfe.co.uk www.hawkemetcalfe.co.uk