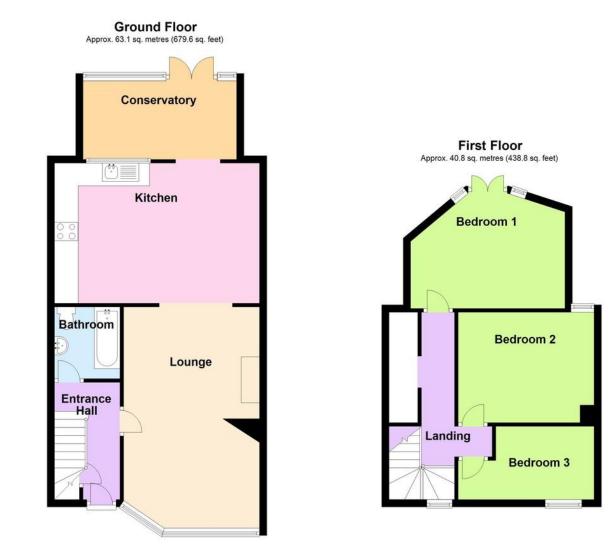

A particularly spacious three bedroom house which has been extended and refurbished by the present owners with further scope to improve and add an additional shower room/WC.

In brief the accommodation comprises: - entrance hall, lounge, kitchen/dining room, conservatory, bathroom/WC and three bedrooms. In addition there is an area that could be made into an additional shower room (STUPC's).

Total area: approx. 103.9 sq. metres (1118.4 sq. feet)

## **ENTRANCE HALL**

**LOUNGE** 19' 9" x 12' 2" (6.02m x 3.71m)

**KITCHEN/DINING ROOM** 14' 10" x 12' 6" (4.52m x 3.81m)

**CONSERVATORY** 13' 6" x 7' (4.11m x 2.13m)

BATHROOMWC

**BEDROOM 1** 13' 4" x 14' 2" (4.06m x 4.32m) max

**BEDROOM 2** 12' 1" x 9' 10" (3.68m x 3m)

**BEDROOM 3** 12' 3" x 7' 8" (3.73m x 2.34m) max

AREA SUITABLE FOR A SHOWER ROOM/WC

**PRIVATE DRIVE** 

GOOD SIZE REAR GARDEN

90 THE STREET, RUSTINGTON, WEST SUSSEX, BN16 3NJ sales@hawkemetcalfe.co.uk www.hawkemetcalfe.co.uk