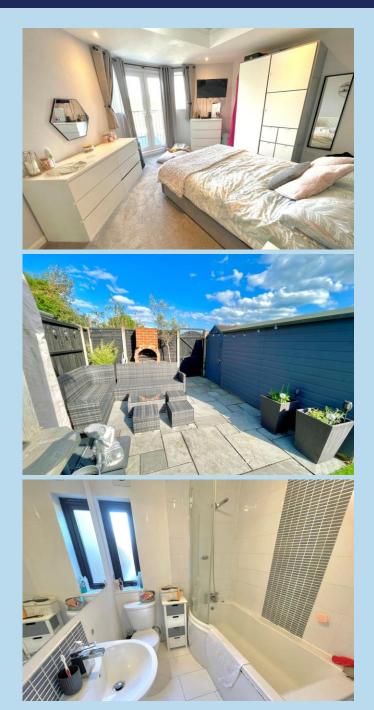

A particularly spacious three bedroom house which has been extended and refurbished by the present owners with further scope to improve and add an additional shower room/WC.

In brief the accommodation comprises: - entrance hall, lounge, kitchen/dining room, conservatory, bathroom/WC and three bedrooms. In addition there is an area that could be made into an additional shower room (STUPC's).

Outside there is a large private drive to the front that provides off road parking for several vehicles and the rear garden is a particular feature with artificial lawn area that extends to a patio with seating area, bar, shed and gate that provides a rear access into the recreation ground behind.

## **ENTRANCE HALL**

**LOUNGE** 19' 9" x 12' 2" (6.02m x 3.71m)

**KITCHEN/DINING ROOM** 14' 10" x 12' 6" (4.52m x 3.81m)

**CONSERVATORY** 13' 6" x 7' (4.11m x 2.13m)

BATHROOMWC

**BEDROOM 1** 13' 4" x 14' 2" (4.06m x 4.32m) max

**BEDROOM 2** 12' 1" x 9' 10" (3.68m x 3m)

**BEDROOM 3** 12' 3" x 7' 8" (3.73m x 2.34m) max

AREA SUITABLE FOR A SHOWER ROOM/WC

**PRIVATE DRIVE** 

GOOD SIZE REAR GARDEN

90 THE STREET, RUSTINGTON, WEST SUSSEX, BN16 3NJ sales@hawkemetcalfe.co.uk www.hawkemetcalfe.co.uk