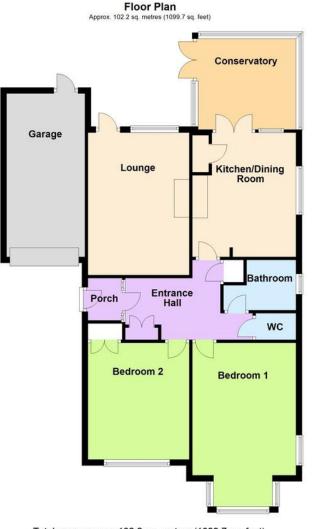

In brief the accommodation comprises: - entrance hall, lounge, kitchen/dining room, conservatory, two double bedrooms, bathroom and separate WC.

Features include: - gas fired central heating, double glazing, large private drive that provides off road parking for several vehicles, garage and a good size established feature rear garden with patio, lawn and covered seating area.

Total area: approx. 102.2 sq. metres (1099.7 sq. feet)

## **ENTRANCE HALL**

LOUNGE 15' 5" x 11' (4.7m x 3.35m)

**KITCHEN/DINING ROOM** 13' 5" x 11' 3" (4.09m x 3.43m) max

CONSERVATORY 10' 8" x 9' 10" (3.25m x 3m)

**BEDROOM 1** 17' 8" x 10' 10" (5.38m x 3.3m)

**BEDROOM 2** 12' 6" x 11' 5" (3.81m x 3.48m)

**BATHROOM** 

**SEPARATE WC** 

LARGE PRIVATE DRIVE

GARAGE 17' 8" x 8' 6" (5.38m x 2.59m)

FEATURE ESTABLISHED REAR GARDEN

**BN16 3NJ** 

90 THE STREET, RUSTINGTON, WEST SUSSEX, 01903 850450 sales@hawkemetcalfe.co.uk www.hawkemetcalfe.co.uk