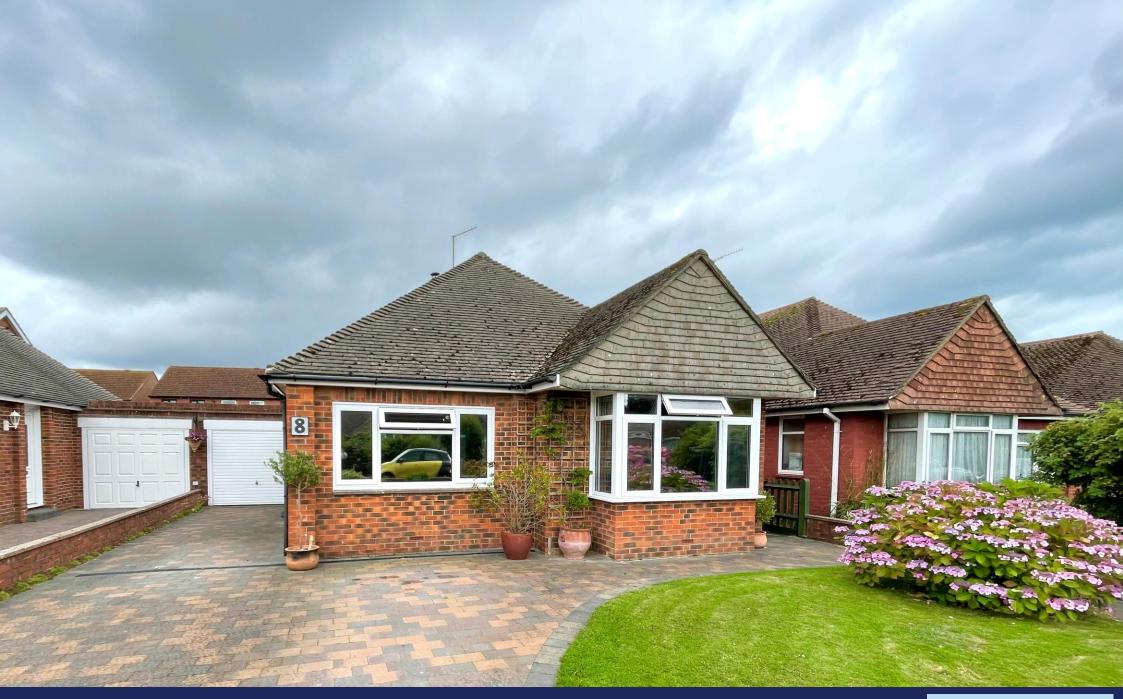

8 Priory Road, Rustington BN16 3PZ £475,000 Freehold

A detached bungalow conveniently situated in the heart of Rustington village centre, close to the comprehensive shopping parades.

The property has been refurbished and modernised by the present owners and is offered for sale in excellent decorative order throughout. We would recommend internal viewing to fully appreciate the accommodation and condition of this lovely bungalow.

In brief the accommodation comprises: - entrance hall, lounge, kitchen/dining room, conservatory, two double bedrooms, bathroom and separate WC.

Features include: - gas fired central heating, double glazing, large private drive that provides off road parking for several vehicles, garage and a good size established feature rear garden with patio, lawn and covered seating area.

The bungalow is well positioned in a popular residential area in the centre of Rustington, close to the shops and local amenities. Priory Road runs between Dingley Road and Campbell Drive.

In accordance with the 1979 Estate Agents Act, we are obliged to inform any interested party that the vendor of this property is an employee of Hawke & Metcalfe Estate Agents.