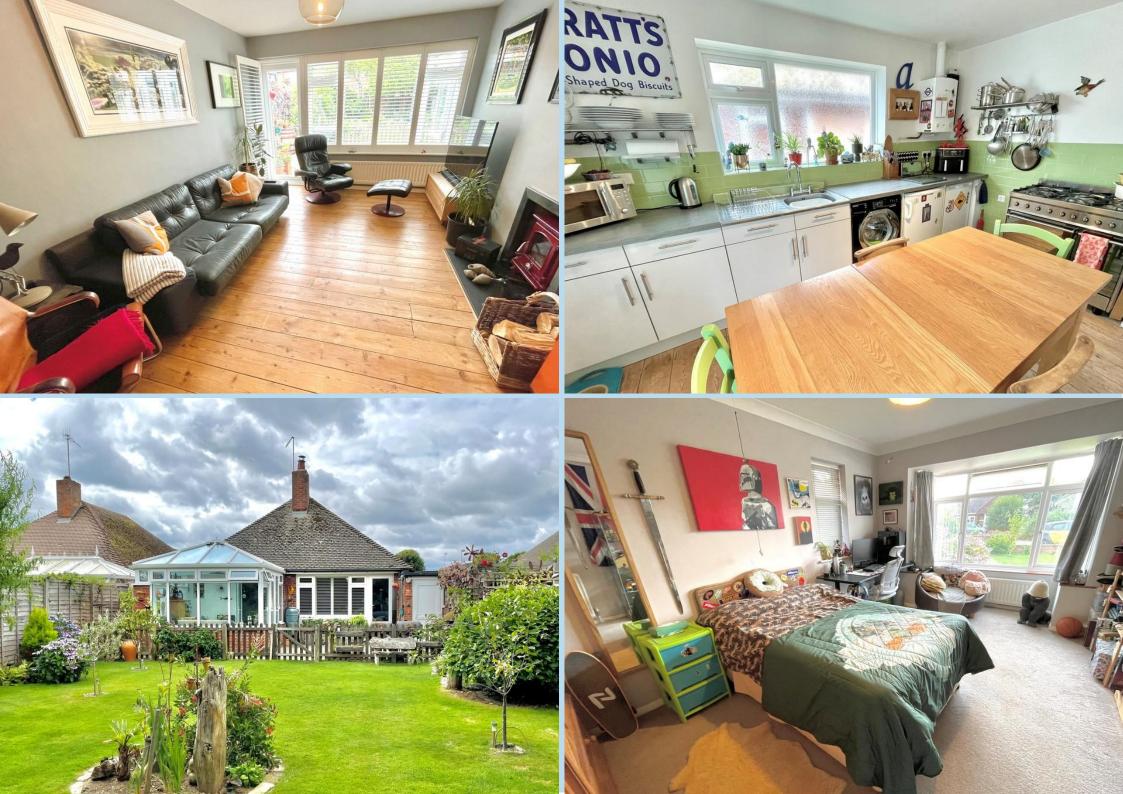

A detached bungalow conveniently situated in the heart of Rustington village centre, close to the comprehensive shopping parades.

The property has been refurbished and modernised by the present owners and is offered for sale in excellent decorative order throughout. We would recommend internal viewing to fully appreciate the accommodation and condition of this lovely bungalow.

In brief the accommodation comprises: - entrance hall, lounge, kitchen/dining room, conservatory, two double bedrooms, bathroom and separate WC.

Features include: - gas fired central heating, double glazing, large private drive that provides off road parking for several vehicles, garage and a good size established feature rear garden with patio, lawn and covered seating area.

## **ENTRANCE HALL**

LOUNGE 15' 5" x 11' (4.7m x 3.35m)

**KITCHEN/DINING ROOM** 13' 5" x 11' 3" (4.09m x 3.43m) max

CONSERVATORY 10' 8" x 9' 10" (3.25m x 3m)

**BEDROOM 1** 17' 8" x 10' 10" (5.38m x 3.3m)

**BEDROOM 2** 12' 6" x 11' 5" (3.81m x 3.48m)