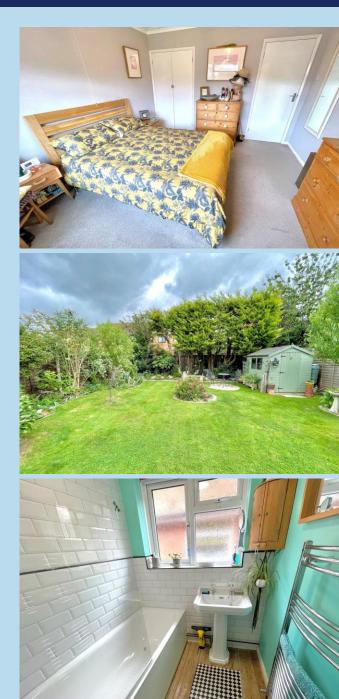

In brief the accommodation comprises: - entrance hall, lounge, kitchen/dining room, conservatory, two double bedrooms, bathroom and separate WC.

Features include: - gas fired central heating, double glazing, large private drive that provides off road parking for several vehicles, garage and a good size established feature rear garden with patio, lawn and covered seating area.

## **ENTRANCE HALL**

LOUNGE 15' 5" x 11' (4.7m x 3.35m)

**KITCHEN/DINING ROOM** 13' 5" x 11' 3" (4.09m x 3.43m) max

CONSERVATORY 10' 8" x 9' 10" (3.25m x 3m)

**BEDROOM 1** 17' 8" x 10' 10" (5.38m x 3.3m)

**BEDROOM 2** 12' 6" x 11' 5" (3.81m x 3.48m)

**BATHROOM** 

**SEPARATE WC** 

LARGE PRIVATE DRIVE

GARAGE 17' 8" x 8' 6" (5.38m x 2.59m)

FEATURE ESTABLISHED REAR GARDEN

**BN16 3NJ** 

90 THE STREET, RUSTINGTON, WEST SUSSEX, 01903 850450 sales@hawkemetcalfe.co.uk www.hawkemetcalfe.co.uk