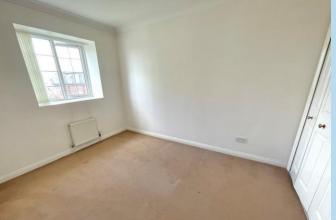

#### **BEDROOM 1**

14' 8" x 8' 6" (4.47m x 2.59m)

#### **BEDROOM 2**

11' 2" x 8' 6" (3.4m x 2.59m)

#### **BEDROOM 3**

11' 2" x 6' 6" (3.4m x 1.98m)