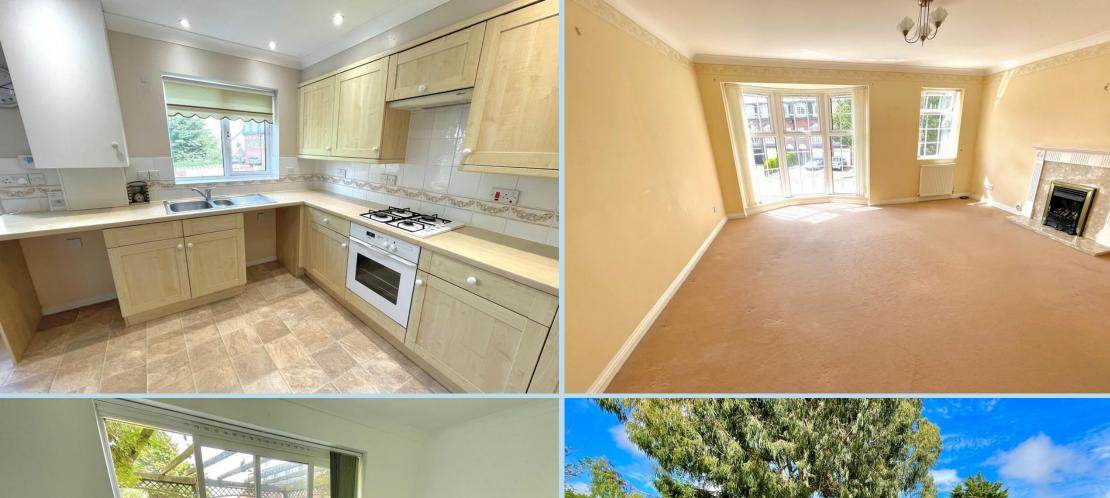

#### KITCHEN/BREAKFAST ROOM

15' 3" x 10' 5" (4.65m x 3.18m) max

### LOUNGE

19' 6" x 15' 3" (5.94m x 4.65m) max

# **BEDROOM 4/STUDY**

15' 3" x 8' 3" (4.65m x 2.51m)