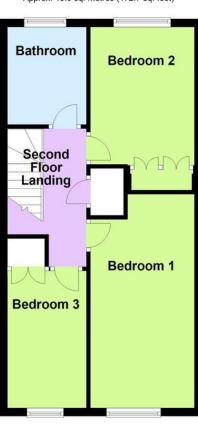

#### **BEDROOM 1**

14' 8" x 8' 6" (4.47m x 2.59m)

#### **BEDROOM 2**

11' 2" x 8' 6" (3.4m x 2.59m)

#### **BEDROOM 3**

11' 2" x 6' 6" (3.4m x 1.98m)

## **BATHROOM**