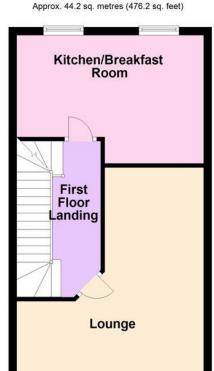

# Approx. 43.9 sq. metres (472.7 sq. feet)

First Floor

**Second Floor** 

Approx. 43.9 sq. metres (472.7 sq. feet)

Total area: approx. 132.1 sq. metres (1421.7 sq. feet)

### LOUNGE

19' 6" x 15' 3" (5.94m x 4.65m) max

#### KITCHEN/BREAKFAST ROOM

15' 3" x 10' 5" (4.65m x 3.18m) max