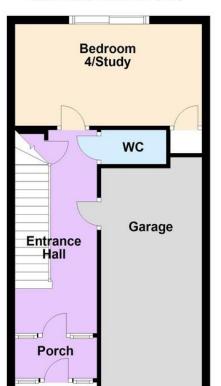

# **Ground Floor**

#### **PORCH**

#### **ENTRANCE HALL**

## **GROUND FLOOR CLOAKROOM**

# **BEDROOM 4/STUDY**

15' 3" x 8' 3" (4.65m x 2.51m)

### **GARAGE**

20' 2" x 8' 3" (6.15m x 2.51m)

OnThe/Market.com