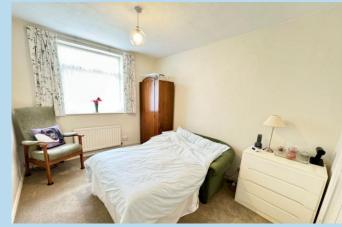

### **BEDROOM 1**

12' x 8' 10" (3.66m x 2.69m)

### BEDROOM 2

10' 10" x 8' 10" (3.3m x 2.69m)