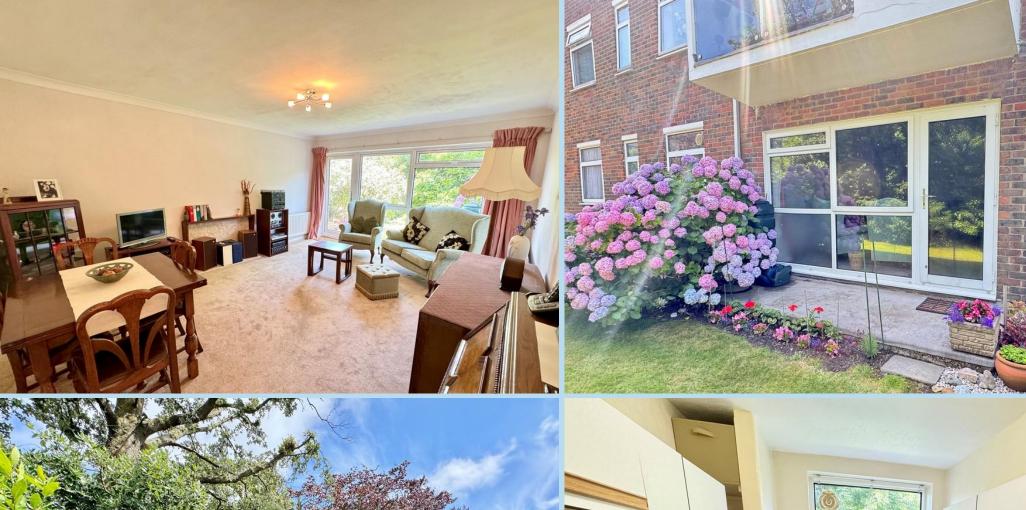

A ground floor flat with two double bedrooms, its own private patio, a garage and situated within easy reach of Rustington Village Centre and shops. The property is offered for sale in good decorative order and also benefits from a long lease (remainder of 999 years) and a share of the Freehold.

The accommodation in brief comprises: entrance hall, lounge with door to private patio, kitchen, 2 double bedrooms and bathroom/WC. Outside there are pleasant communal gardens to the front of the property and a garage in the compound to the rear of the development which is accessed via Holmes Lane and Sutherland Close (first one on left hand side).

### LOUNGE/DINER

17' 3" x 13' 4" (5.26m x 4.06m)

### **KITCHEN**

14' x 6' 10" (4.27m x 2.08m)