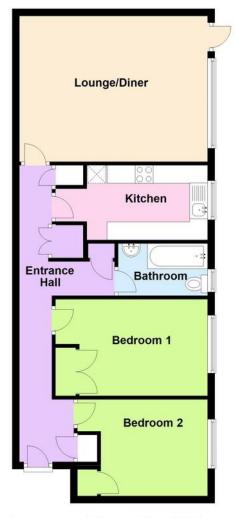

#### **Ground Floor**

Approx. 68.6 sq. metres (738.5 sq. feet)

Total area: approx. 68.6 sq. metres (738.5 sq. feet)

### **ENTRANCE HALL**

### LOUNGE/DINER

17' 3" x 13' 4" (5.26m x 4.06m)

### **KITCHEN**

14' x 6' 10" (4.27m x 2.08m)

### **BEDROOM 1**

12' x 8' 10" (3.66m x 2.69m)

### BEDROOM 2

10' 10" x 8' 10" (3.3m x 2.69m)

## **BATHROOM**

**COMMUNAL GARDENS** 