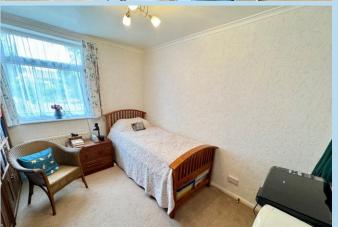

### **BEDROOM 1**

12' x 8' 10" (3.66m x 2.69m)

### BEDROOM 2

10' 10" x 8' 10" (3.3m x 2.69m)