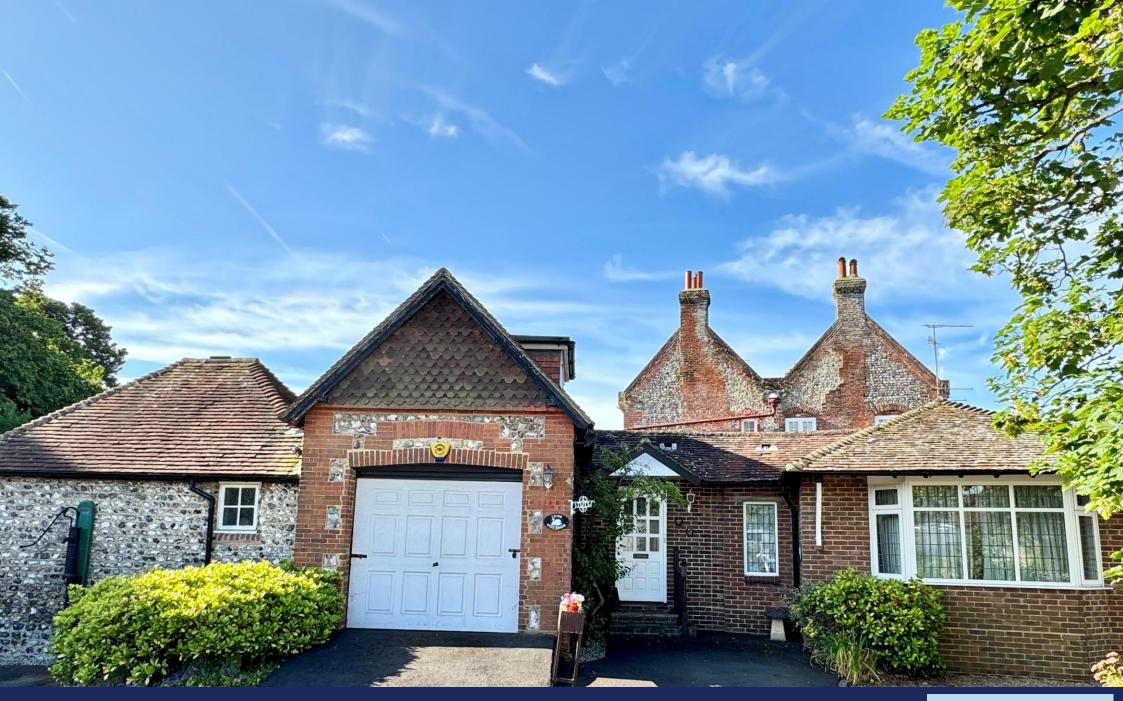

Tuts Cottage, Manor Close, East Preston BN16 1JF £599,950 Freehold

A wonderful opportunity to purchase a character property in a private road in popular East Preston, having versatile accommodation and no chain involved with the sale.

The property offers plenty of scope for improvement with its versatile accommodation, currently set out to include: - Large Entrance Hall, Lounge, Dining Room, Study/Bedroom, Separate Shower Room/ WC, Kitchen with separate Utility Room, Conservatory, En suite WC, Dressing Area and Bedroom, further Bedroom with En Suite Bathroom and an office/ Occasional Bedroom Area.

The property is attached along one part of the building (to the rear) to the Midholme Retirement development and outside there is a large courtyard which includes a water feature whilst the remainder is set out with lovely areas of lawn and well stocked flower and shrub borders offering several different areas to enjoy the peaceful setting. To the front there is plenty of parking and a driveway which accesses the garage.