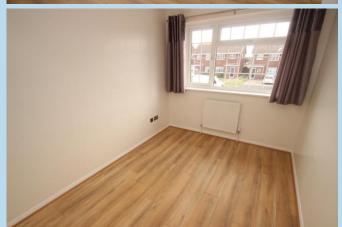

#### BEDROOM 1

11' 3" x 9' 10" (3.43m x 3m)

# **BEDROOM 2**

11' 3" x 9' 10" (3.43m x 3m)