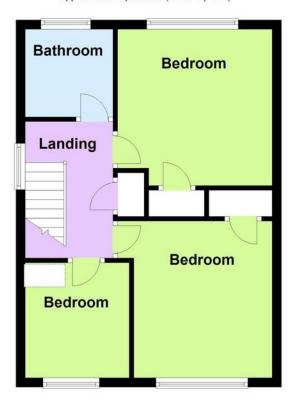

# First Floor

Approx. 40.3 sq. metres (433.6 sq. feet)

**ENTRANCE HALL** 

#### BEDROOM 1

11' 3" x 9' 10" (3.43m x 3m)

# **BEDROOM 2**

11' 3" x 9' 10" (3.43m x 3m)

## **BEDROOM 3**

8' 1" x 7' 10" (2.46m x 2.39m)

# **BATHROOMWC**

OFF ROAD PARKING ON DRIVE

Total area: approx. 84.3 sq. metres (907.8 sq. feet)

01903 850450

90 THE STREET, RUSTINGTON, WEST SUSSEX, BN16 3NJ

lettings@hawkemetcalfe.co.uk www.hawkemetcalfe.co.uk