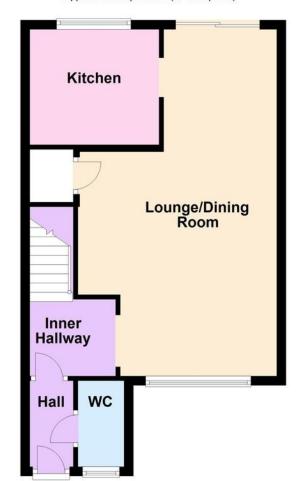

# Ground Floor

Approx. 44.1 sq. metres (474.2 sq. feet)

## **GROUND FLOOR CLOAKROOM**

SPACIOUS LOUNGE/DINING ROOM 24' 9" x 13' 4" (7.54m x 4.06m) max

#### **KITCHEN**

9' 2" x 8' 3" (2.79m x 2.51m)