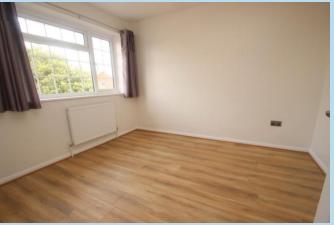

#### BEDROOM 1

11' 3" x 9' 10" (3.43m x 3m)

# **BEDROOM 2**

11' 3" x 9' 10" (3.43m x 3m)