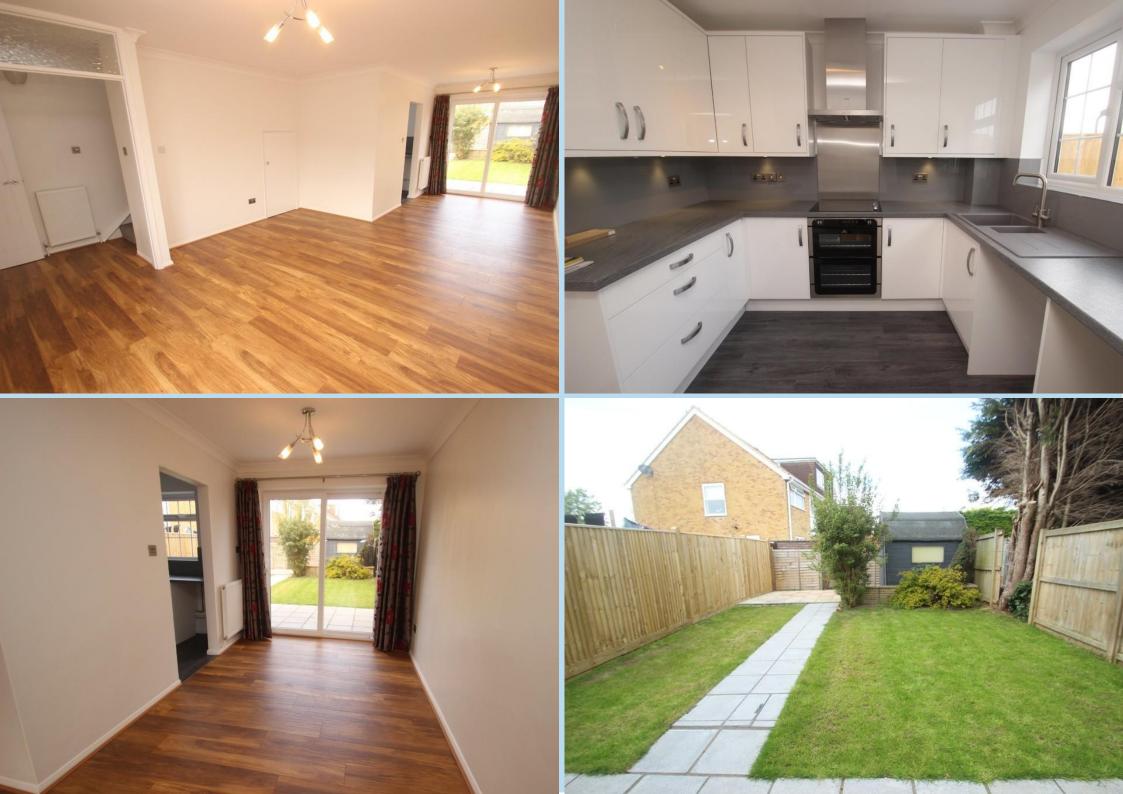

# Available Immediately

A 3 bedroom semi detached house which has been modernised and redecorated throughout. Modern fitted kitchen with built in oven and hob, modern refitted white bathroom/WC with shower above bath and a landscaped rear garden with patio and lawn.

Pets considered although a £20 pcm pet premium will apply.

We would strongly recommend internal viewing to appreciate this lovely house.

\*\* Library Photos \*\*