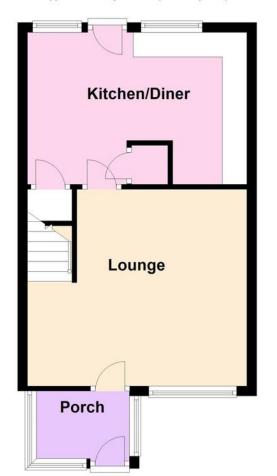

## **Ground Floor**

Approx. 35.0 sq. metres (376.8 sq. feet)

First Floor

Approx. 32.2 sq. metres (346.7 sq. feet)

**PORCH** 

**LOUNGE** 

14' 9" x 13' (4.5m x 3.96m)

KITCHEN/DINER

14' 8" x 10' 2" (4.47m x 3.1m)

FIRST FLOOR LANDING

**BEDROOM 1** 

14' 5" x 8' 6" (4.39m x 2.59m)

**BEDROOM 2** 

9' 9" x 8' 6" (2.97m x 2.59m)

**BEDROOM 3** 

9' 10" x 5' 11" (3m x 1.8m)

**BATHROOM** 

**GARAGE** 

Total area: approx. 67.2 sq. metres (723.5 sq. feet)

01903 850450

90 THE STREET, RUSTINGTON, WEST SUSSEX, BN16 3NJ