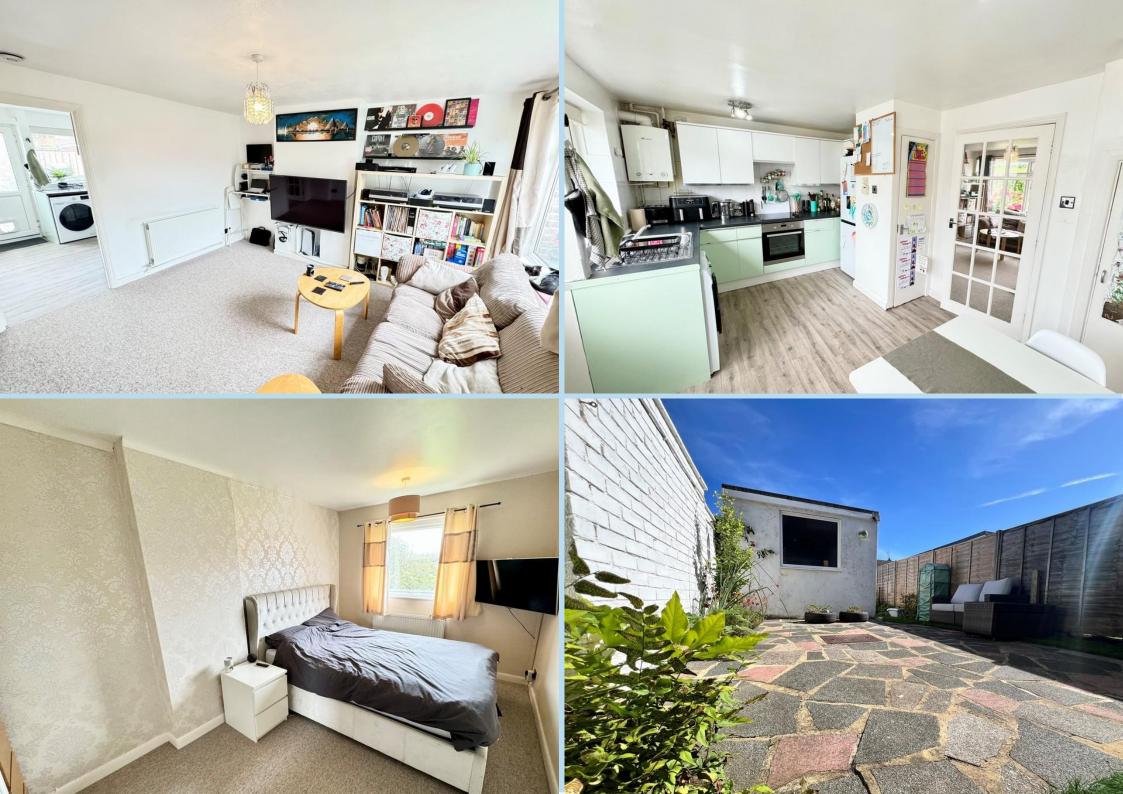

A well presented 3 bedroom end of terrace house situated in popular South Rustington and offered for sale with no chain involved in the sale.

The property also benefits from a very pleasant 14'8 x 10'2ft kitchen/diner and an easy to maintain rear garden which is mainly paved and provides access to the garage which has power and light.

The accommodation in brief comprises:- Entrance porch, lounge, kitchen/diner, 3 bedrooms, bathroom and a garage adjoining the rear garden.