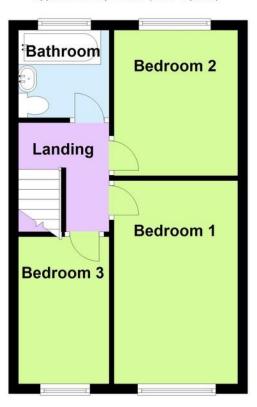

14' 8" x 10' 2" (4.47m x 3.1m)

FIRST FLOOR LANDING

**BEDROOM 1** 

14' 5" x 8' 6" (4.39m x 2.59m)

**BEDROOM 2** 

9' 9" x 8' 6" (2.97m x 2.59m)

**BEDROOM 3** 

9' 10" x 5' 11" (3m x 1.8m)

**BATHROOM** 

**GARAGE** 

Total area: approx. 67.2 sq. metres (723.5 sq. feet)

01903 850450

90 THE STREET, RUSTINGTON, WEST SUSSEX, BN16 3NJ