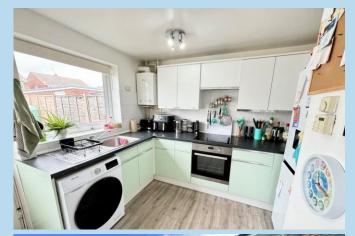

A well presented 3 bedroom end of terrace house situated in popular South Rustington and offered for sale with no chain involved in the sale.

The property also benefits from a very pleasant 14'8 x 10'2ft kitchen/diner and an easy to maintain rear garden which is mainly paved and provides access to the garage which has power and light.

14' 8" x 10' 2" (4.47m x 3.1m)

FIRST FLOOR LANDING

**BEDROOM 1** 

14' 5" x 8' 6" (4.39m x 2.59m)

**BEDROOM 2** 

9' 9" x 8' 6" (2.97m x 2.59m)

**BEDROOM 3** 

9' 10" x 5' 11" (3m x 1.8m)