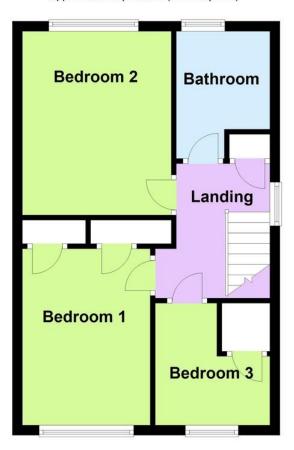

# **First Floor**

Approx. 38.7 sq. metres (417.0 sq. feet)

Total area: approx. 77.5 sq. metres (834.1 sq. feet)

A modern 3 bedroom end of terrace house comprising: - entrance hall, large through lounge/dining room, modern kitchen, three bedrooms and a modern bathroom/WC. Outside there is an open plan front garden and an enclosed south facing rear garden. Features include: - gas central heating and double glazing. Wolstenbury Road is to the north of Rustington and is off the Worthing Road, approached via Wallace Road and Duncton Road. **NO PETS** 

## **BEDROOM 1**

12' x 9' 7" (3.66m x 2.92m)

#### **BEDROOM 2**

11' 8" x 8' 4" (3.56m x 2.54m)

#### **BEDROOM 3**

8' 6" x 7' 6" (2.59m x 2.29m) max

#### **BATHROOM/WC**

**FRONT & REAR GARDENS** 

The information and measurements contained within these details are for guidance only and do not form part of any contract.

90 THE STREET, RUSTINGTON, WEST SUSSEX, BN16 3NJ lettings@hawkemetcalfe.co.uk www.hawkemetcalfe.co.uk