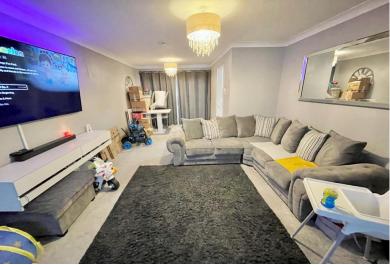

- Library Photos
- End of Terrace House
- South Facing Rear Garden
- Large Lounge/Dining Room
- Modern Kitchen
- 3 Bedrooms

- NO PETS
- Council Tax Band 'C'
- EPC Rating: 'C'

1 Wolstenbury Road, Rustington BN16 3LB £1,300 pcm



# **Ground Floor**

Approx. 38.7 sq. metres (417.0 sq. feet)



# **First Floor**

Approx. 38.7 sq. metres (417.0 sq. feet)



Total area: approx. 77.5 sq. metres (834.1 sq. feet)

A modern 3 bedroom end of terrace house comprising: - entrance hall, large through lounge/dining room, modern kitchen, three bedrooms and a modern bathroom/WC. Outside there is an open plan front garden and an enclosed south facing rear garden. Features include: - gas central heating and double glazing. Wolstenbury Road is to the north of Rustington and is off the Worthing Road, ap