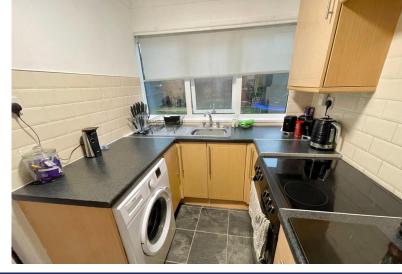

- Library Photos
- End of Terrace House
- South Facing Rear Garden
- Large Lounge/Dining Room
- Modern Kitchen
- 3 Bedrooms

- NO PETS
- Council Tax Band 'C'
- EPC Rating: 'C'

1 Wolstenbury Road, Rustington BN16 3LB £1,300 pcm



# **Ground Floor**

Approx. 38.7 sq. metres (417.0 sq. feet)



# **First Floor**

Approx. 38.7 sq. metres (417.0 sq. feet)



Total area: approx. 77.5 sq. metres (834.1 sq. feet)

A modern 3 bedroom end of terrace house comprising: - entrance hall, large through lounge/dining room, modern kitchen, three bedrooms and a modern bathroom/WC. Outside there is an open plan front garden and an enclosed south facing rear garden. Features include: - gas central heating and double glazing. Wolstenbury Road is to the north of Rustington and is off the Worthing Road, appr