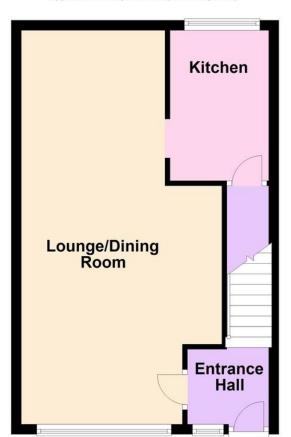

# **Ground Floor**

Approx. 38.7 sq. metres (417.0 sq. feet)

## **ENTRANCE HALL**

# LOUNGE/DINING ROOM

25' 9" x 13' (7.85m x 3.96m) max

## **KITCHEN**

9' 9" x 6' 5" (2.97m x 1.96m)