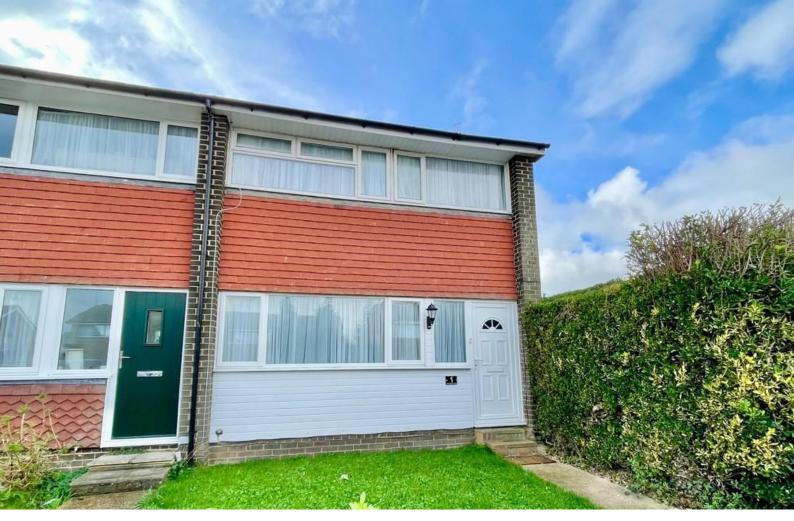

- Library Photos
- End of Terrace House
- South Facing Rear Garden
- Large Lounge/Dining Room
- Modern Kitchen
- 3 Bedrooms

- NO PETS
- Council Tax Band 'C'
- EPC Rating: 'C'

1 Wolstenbury Road, Rustington BN16 3LB £1,300 pcm

# **First Floor**

Approx. 38.7 sq. metres (417.0 sq. feet)

Total area: approx. 77.5 sq. metres (834.1 sq. feet)

A modern 3 bedroom end of terrace house comprising: - entrance hall, large through lounge/dining room, modern kitchen, three bedrooms and a modern bathroom/WC. Outside there is an open plan front garden and an enclosed south facing rear garden. Features include: - gas central heating and double glazing. Wolstenbury Road is to the north of Rustington and is off the Worthing Road, approached via Wallace Road and Duncton Road. **NO PETS** 