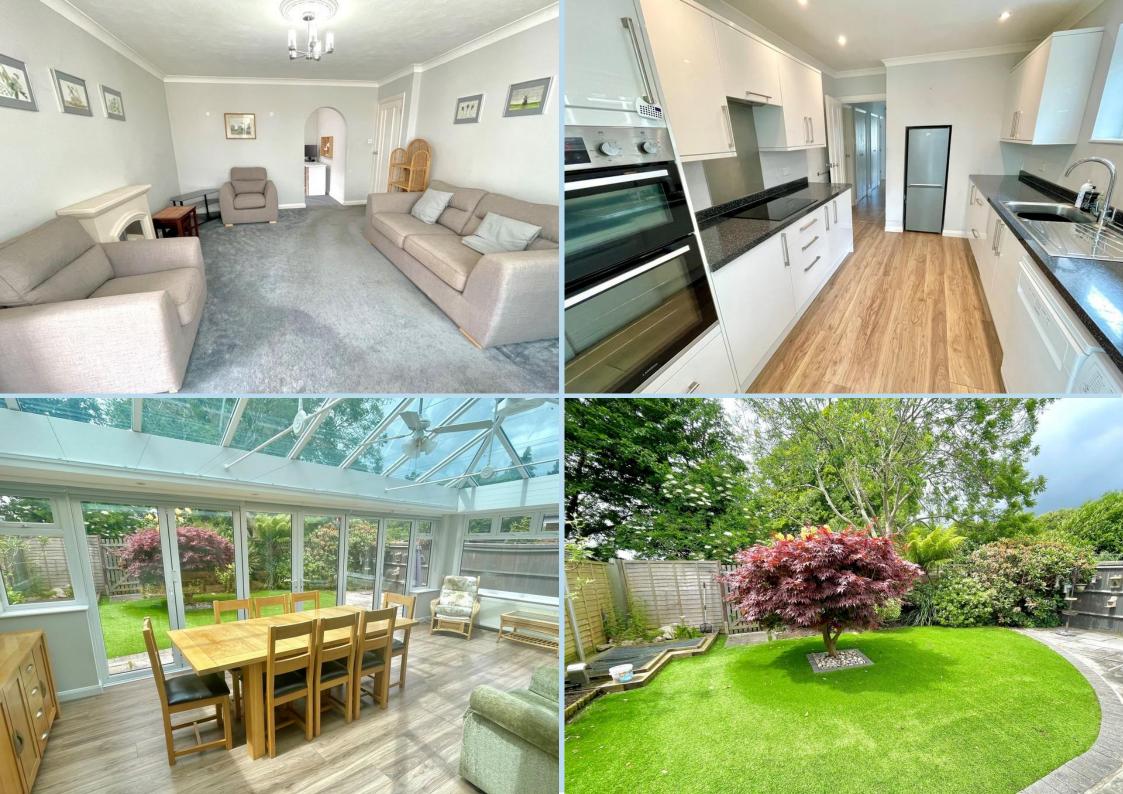

A detached bungalow in East Preston with an array of stunning features which include: - owned solar panels, feature large conservatory, very pretty easy to manage rear garden which backs onto Langmead Recreation Ground; gas central heating, double glazing, internal and external easy access for a wheelchair or mobility scooter, modern refitted kitchen and bathroom and NO ONWARD CHAIN.

The accommodation in brief comprises: - entrance hall, lounge, office/dining room/bedroom three, modern kitchen with some built in appliances, two bedrooms, refitted modern bathroom/WC and a feature 22' x 12'1 conservatory. Outside there is a large wide private drive that provides off road parking and accesses the attached garage.

### **CONSERVATORY**

22' x 12' 1" (6.71m x 3.68m)

## **WEST FACING REAR GARDEN**

01903 850450

90 THE STREET, RUSTINGTON, WEST SUSSEX, BN16 3NJ

sales@hawkemetcalfe.co.uk www.hawkemetcalfe.co.uk