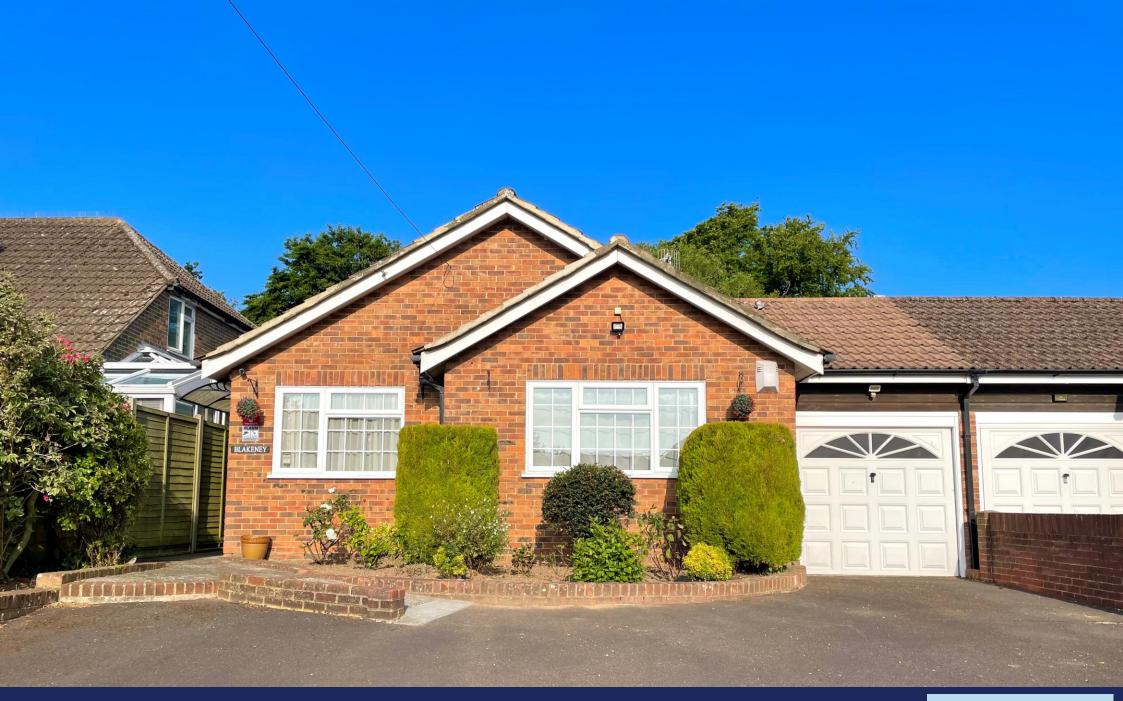

Blakeney, The Street, East Preston BN16 1HZ £499,950 Freehold

A detached bungalow in East Preston with an array of stunning features which include: - owned solar panels, feature large conservatory, very pretty easy to manage rear garden which backs onto Langmead Recreation Ground; gas central heating, double glazing, internal and external easy access for a wheelchair or mobility scooter, modern refitted kitchen and bathroom and NO ONWARD CHAIN.

The accommodation in brief comprises: - entrance hall, lounge, office/dining room/bedroom three, modern kitchen with some built in appliances, two bedrooms, refitted modern bathroom/WC and a feature 22' x 12'1 conservatory. Outside there is a large wide private drive that provides off road parking and accesses the attached garage.