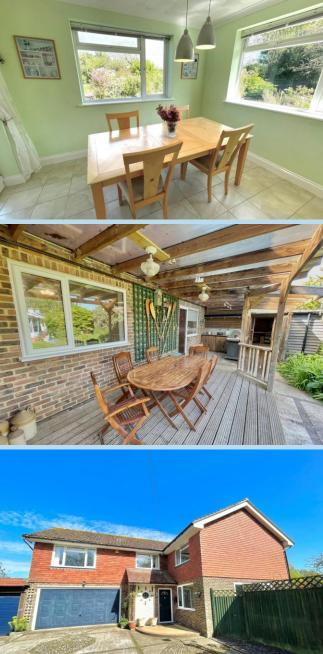

Quite simply a rare opportunity to acquire a very spacious detached house set within very large established 'park like' gardens with two double garages, a large workshop and store room.

Built in the late 1960's as a 'one off' property, the house is pleasantly situated on a large plot with very generously proportioned accommodation which is bright and airy with lovely aspects on to the gardens. To the front there is a large driveway providing off road parking for several vehicles and accesses the two double width garages.

#### **ENTRANCE HALL**

**INNER HALL** 

CLOAKROOM

'L' SHAPED LOUNGE

22' x 20' (6.71m x 6.1m) max

13' x 8' 8" (3.96m x 2.64m)

#### KITCHEN/BREAKFAST ROOM

20' 10" x 11' 6" (6.35m x 3.51m)

UTILITY ROOM

BEDROOM 1 17' 5" x 14' (5.31m x 4.27m)

**BEDROOM 2** 13' 8" x 12' 2" (4.17m x 3.71m)

**BEDROOM 3** 16' x 10' 2" (4.88m x 3.1m)