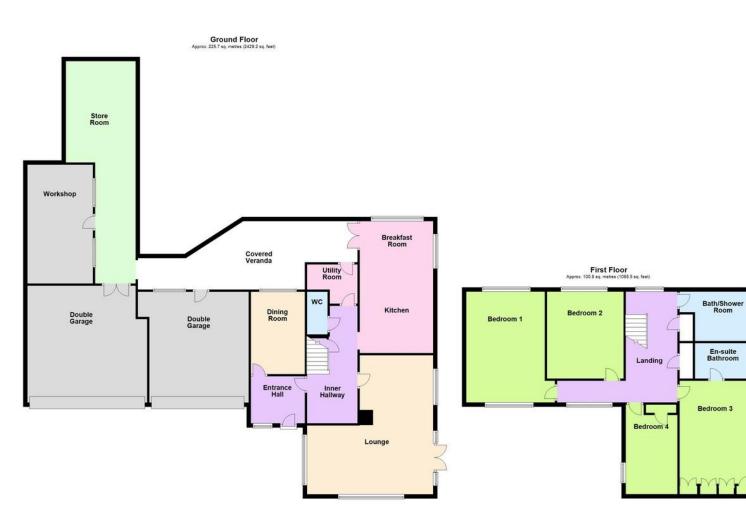

The property has cesspool drainage and LPG (liquid petroleum gas) for the central heating and domestic appliances.

Total area: approx. 326.5 sq. metres (3514.7 sq. feet)

#### **ENTRANCE HALL**

**INNER HALL** 

CLOAKROOM

'L' SHAPED LOUNGE

22' x 20' (6.71m x 6.1m) max

13' x 8' 8" (3.96m x 2.64m)

#### KITCHEN/BREAKFAST ROOM

20' 10" x 11' 6" (6.35m x 3.51m)

UTILITY ROOM

BEDROOM 1 17' 5" x 14' (5.31m x 4.27m)

**BEDROOM 2** 13' 8" x 12' 2" (4.17m x 3.71m)

**BEDROOM 3** 16' x 10' 2" (4.88m x 3.1m)

### EN SUITE BATH/SHOWER ROOM WC

**BEDROOM 4** 12' 4" x 9' (3.76m x 2.74m)

#### FAMILY BATH/SHOWER ROOM WC

**DOUBLE GARAGE 1** 17' 6" x 16' (5.33m x 4.88m)

**DOUBLE GARAGE 2** 18' 6" x 19' (5.64m x 5.79m)

**WORKS HOP** 18' 10" x 10' 4" (5.74m x 3.15m)

LARGE STORE ROOM

**COVERED VERANDA** 