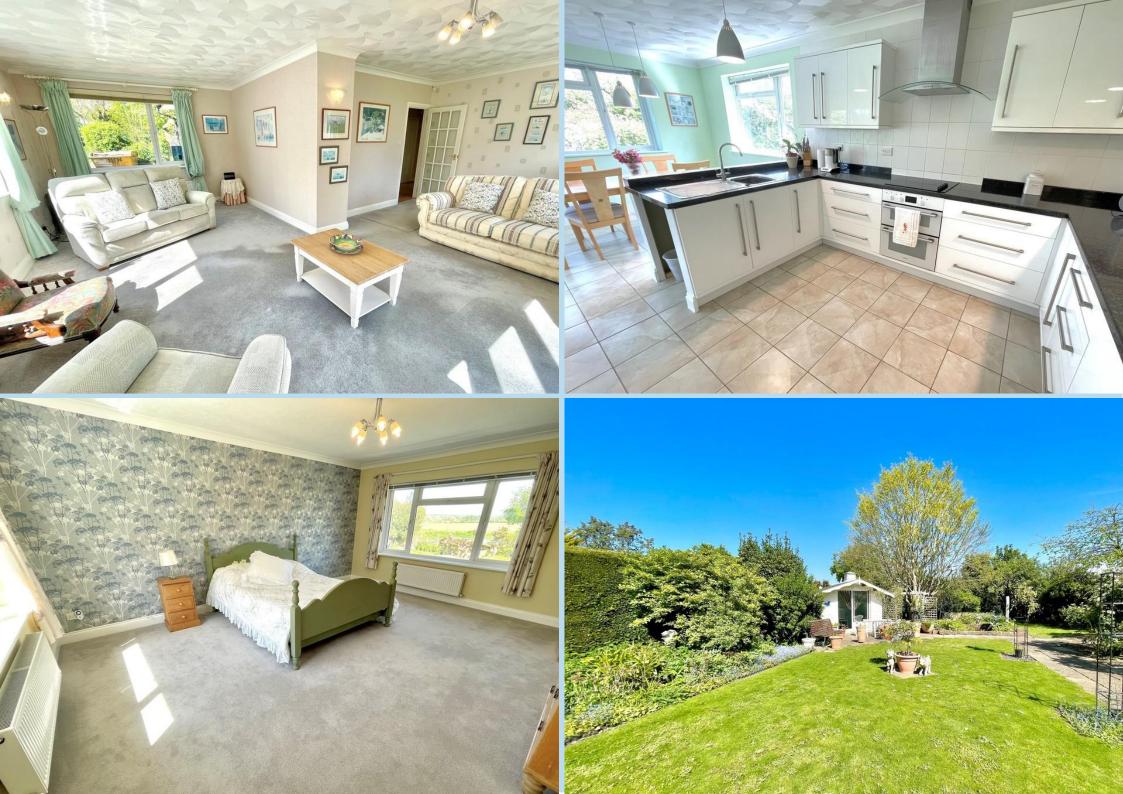

Quite simply a rare opportunity to acquire a very spacious detached house set within very large established 'park like' gardens with two double garages, a large workshop and store room.

Built in the late 1960's as a 'one off' property, the house is pleasantly situated on a large plot with very generously proportioned accommodation which is bright and airy with lovely aspects on to the gardens. To the front there is a large driveway providing off road parking for several vehicles and accesses the two double width garages.

The property has been modernised and refurbished throughout and if offered for sale in immaculate decorative order with the advantage of no onward chain.

The property is located off the Lyminster Road, mid-way between Lyminster and Arundel and is accessed on the right hand side of the left bend going towards Arundel.

#### **ENTRANCE HALL**

**INNER HALL** 

CLOAKROOM

'L' SHAPED LOUNGE

22' x 20' (6.71m x 6.1m) max

13' x 8' 8" (3.96m x 2.64m)

#### KITCHEN/BREAKFAST ROOM

20' 10" x 11' 6" (6.35m x 3.51m)

UTILITY ROOM

BEDROOM 1 17' 5" x 14' (5.31m x 4.27m)

**BEDROOM 2** 13' 8" x 12' 2" (4.17m x 3.71m)

**BEDROOM 3** 16' x 10' 2" (4.88m x 3.1m)