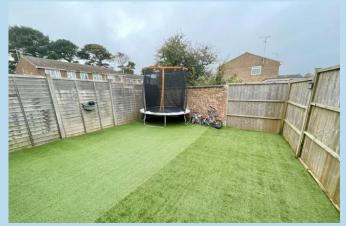

Outside there is a private drive to the front providing off road parking and an enclosed rear garden with a covered patio area.

We would strongly recommend internal viewing to fully appreciate this spacious modern three bedroom family house.

### SHOWER ROOM/WC

**REAR GARDEN** 

**PRIVATE DRIVE** 

Total area: approx. 108.3 sq. metres (1165.3 sq. feet)