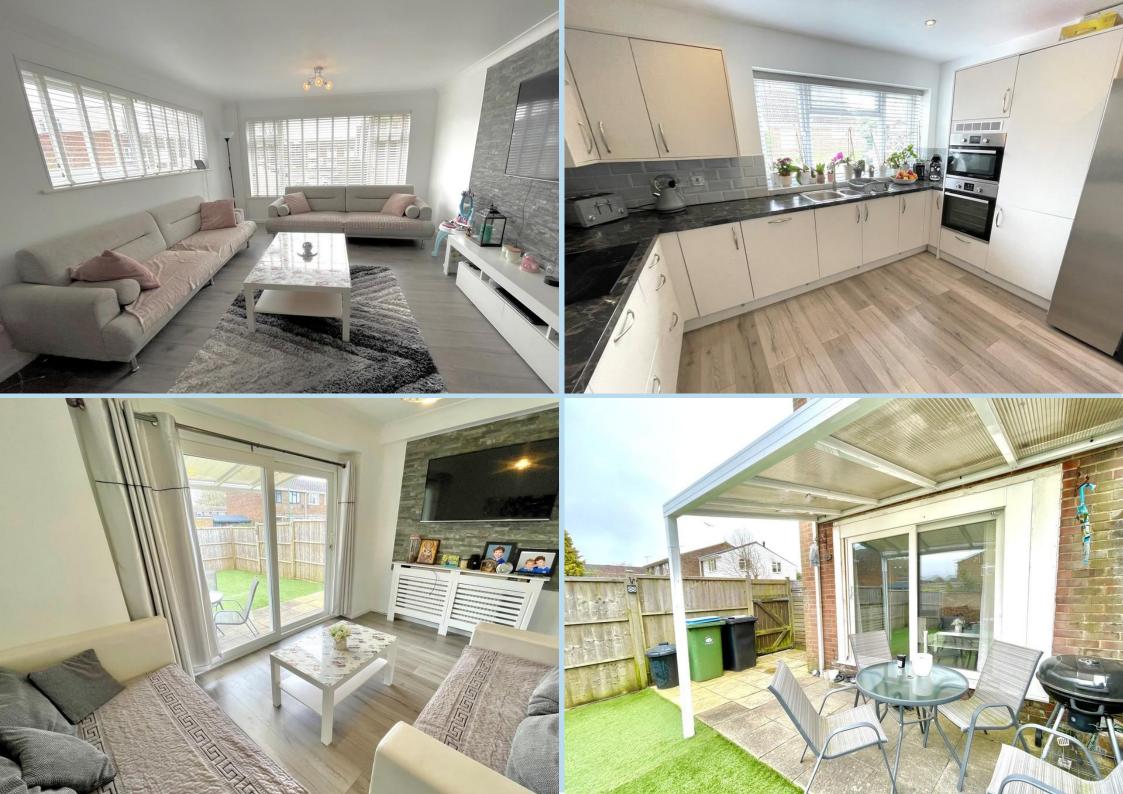

A very spacious three storey three bedroom town house which has been modernised throughout and therefore internal viewing is recommended.

In brief the accommodation comprises: - entrance hall, ground floor shower room/WC, refitted modern kitchen/breakfast room, separate dining room/playroom, spacious first floor lounge and a third bedroom; two top floor bedrooms and a family shower room.

Outside there is a private drive to the front providing off road parking and an enclosed rear garden with a covered patio area.

We would strongly recommend internal viewing to fully appreciate this spacious modern three bedroom family house.

## **KITCHEN/BREAKFAST ROOM** 19' 10" x 12' 5" (6.05m x 3.78m)

max (6.05)11 x 3.7611

## **DINING ROOMPLAY ROOM** 12' 5" x 7' 9" (3.78m x 2.36m)

## LOUNGE

21' x 12' 4" (6.4m x 3.76m)