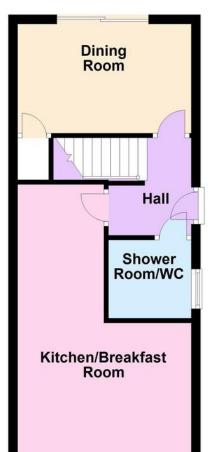

## Ground Floor Approx. 36.1 sq. metres (388.4 sq. feet)

First Floor
Approx. 36.1 sq. metres (388.4 sq. feet)

Second Floor

Approx. 36.1 sq. metres (388.4 sq. feet)

**ENTRANCE HALL** 

## **KITCHEN/BREAKFAST ROOM** 19' 10" x 12' 5" (6.05m x 3.78m)

max (6.05)11 x 3.7611

## **DINING ROOMPLAY ROOM** 12' 5" x 7' 9" (3.78m x 2.36m)

## SHOWER ROOM/WC