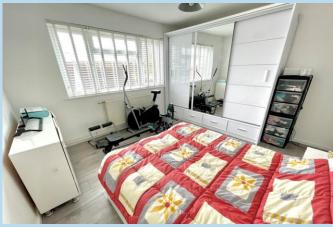

wing Recommended
- Council Tax Band 'B'
- EPC Rating 'D'

A very spacious three storey three bedroom town house which has been modernised throughout and therefore internal viewing is recommended.

In brief the accommodation comprises: - entrance hall, ground floor shower room/WC, refitted modern kitchen/breakfast room, separate dining room/playroom, spacious first floor lounge and a third bedroom; two top floor bedrooms and a family shower room.

Outside there is a private drive to the front providing off road parking and an enclosed rear garden with a covered patio area.

We would strongly recommend internal viewing to fully appreciate this spacious modern three bedroom family house.

Timberleys is situated to the north of Littlehampton town centre and is accessed from Peregrine Road.







## Ground Floor Approx. 36.1 sq. metres (388.4 sq. feet)



First Floor
Approx. 36.1 sq. metres (388.4 sq. feet)



Second Floor

Approx. 36.1 sq. metres (388.4 sq. feet)



**ENTRANCE HALL** 

## **KITCHEN/BREAKFAST ROOM** 19' 10" x 12' 5" (6.05m x 3.78m)

max (6.05)11 x 3.7611

## **DINING ROOMPLAY ROOM** 12' 5" x 7' 9" (3.78m x 2.36m)

## SHOWER ROOM/WC

## LOUNGE

21' x 12' 4" (6.4m x 3.76m)

## **BEDROOM 3**

12' 4" x 7' 9" (3.76m x 2.36m)

### **BEDROOM 1**

12' 4" x 12' 2" (3.76m x 3.71m)

#### **BEDROOM 2**

12' 4" x 7' 8" (3.76m x 2.34m)

### SHOWER ROOM/WC

**REAR GARDEN** 

**PRIVATE DRIVE** 

Total area: approx. 108.3 sq. metres (1165.3 sq. feet)