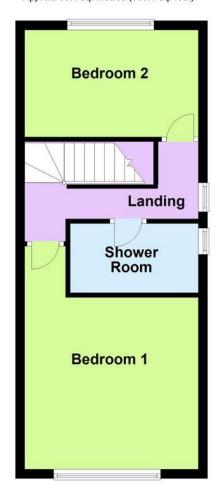

## Ground Floor Approx. 36.1 sq. metres (388.4 sq. feet)

First Floor
Approx. 36.1 sq. metres (388.4 sq. feet)

Second Floor

Approx. 36.1 sq. metres (388.4 sq. feet)

**ENTRANCE HALL** 

### **BEDROOM 1**

12' 4" x 12' 2" (3.76m x 3.71m)

#### **BEDROOM 2**

12' 4" x 7' 8" (3.76m x 2.34m)

### SHOWER ROOM/WC

**REAR GARDEN** 

**PRIVATE DRIVE** 

Total area: approx. 108.3 sq. metres (1165.3 sq. feet)