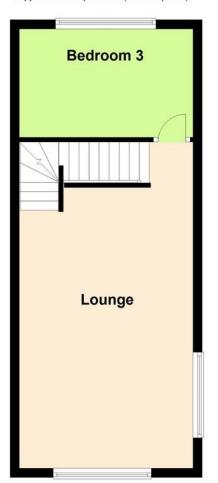

## Ground Floor Approx. 36.1 sq. metres (388.4 sq. feet)

First Floor
Approx. 36.1 sq. metres (388.4 sq. feet)

Second Floor

Approx. 36.1 sq. metres (388.4 sq. feet)

**ENTRANCE HALL** 

## LOUNGE

21' x 12' 4" (6.4m x 3.76m)

## **BEDROOM 3**

12' 4" x 7' 9" (3.76m x 2.36m)