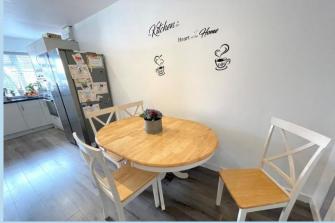

## **KITCHEN/BREAKFAST ROOM** 19' 10" x 12' 5" (6.05m x 3.78m)

max (6.05)11 x 3.7611