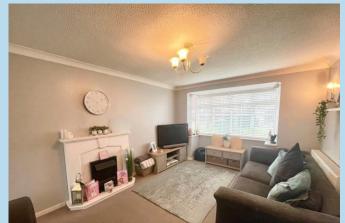

#### LOUNGE/DINING ROOM

27' 9" x 10' 10" (8.46m x 3.3m) narrowing to 8'5 at the dining end