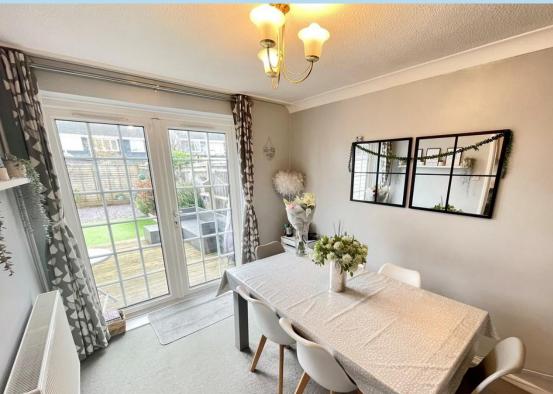

A semi detached 4 bedroom house situated in the popular Beamont Park area and offered for sale in good condition and with no chain involved. The spacious property's numerous features include a south facing garden, large lounge/dining room measuring 27'9, gas heating, double glazing, ground floor WC and a drive providing off road parking leading to a detached garage.

#### LOUNGE/DINING ROOM

27' 9" x 10' 10" (8.46m x 3.3m) narrowing to 8'5 at the dining end