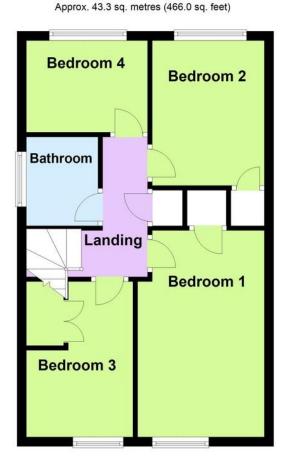

### **First Floor**

Total area: approx. 87.0 sq. metres (936.8 sq. feet)

#### FIRST FLOOR LANDING

#### **BEDROOM 1**

14' 7" x 9' 2" (4.44m x 2.79m)

#### **BEDROOM 2**

10' 3" x 8' 1" (3.12m x 2.46m)

#### **BEDROOM 3**

11' 7" x 7' 6" (3.53m x 2.29m)

#### **BEDROOM 4**

8' 6" x 6' 5" (2.59m x 1.96m)

#### **BATHROOM**

**GARDENS TO FRONT & REAR** 