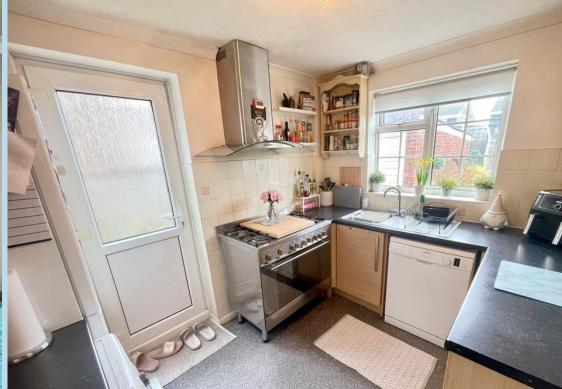

which leads into Rustingon's busy village centre and shops.







# **Ground Floor** Approx. 43.7 sq. metres (470.8 sq. feet) Kitchen WC Cupboard Lounge/Dining Room Entrance Hall

### **First Floor**



Total area: approx. 87.0 sq. metres (936.8 sq. feet)

#### **ENTRANCE HALL**

#### **GROUND FLOOR WC**

#### LOUNGE/DINING ROOM

27' 9" x 10' 10" (8.46m x 3.3m) narrowing to 8'5 at the dining end

#### **KITCHEN**

10' 2" x 8' (3.1m x 2.44m)

#### FIRST FLOOR LANDING

#### **BEDROOM 1**

14' 7" x 9' 2" (4.44m x 2.79m)

#### **BEDROOM 2**

10' 3" x 8' 1" (3.12m x 2.46m)

#### **BEDROOM 3**

11' 7" x 7' 6" (3.53m x 2.29m)

#### **BEDROOM 4**

8' 6" x 6' 5" (2.59m x 1.96m)

#### **BATHROOM**

**GARDENS TO FRONT & REAR** 

#### **DETACHED GARAGE**

17' 8" x 8' 3" (5.38m x 2.51m)