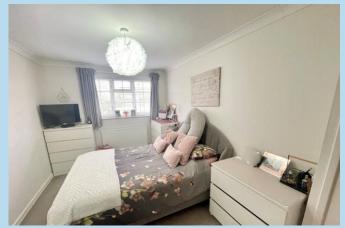

#### **BEDROOM 1**

14' 7" x 9' 2" (4.44m x 2.79m)

#### **BEDROOM 2**

10' 3" x 8' 1" (3.12m x 2.46m)

#### **BEDROOM 3**

11' 7" x 7' 6" (3.53m x 2.29m)

#### **BEDROOM 4**

8' 6" x 6' 5" (2.59m x 1.96m)