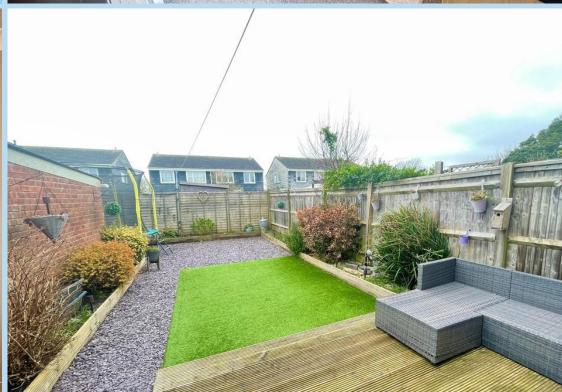

A semi detached 4 bedroom house situated in the popular Beamont Park area and offered for sale in good condition and with no chain involved. The spacious property's numerous features include a south facing garden, large lounge/dining room measuring 27'9, gas heating, double glazing, ground floor WC and a drive providing off road parking leading to a detached garage.

#### **BATHROOM**

**GARDENS TO FRONT & REAR** 