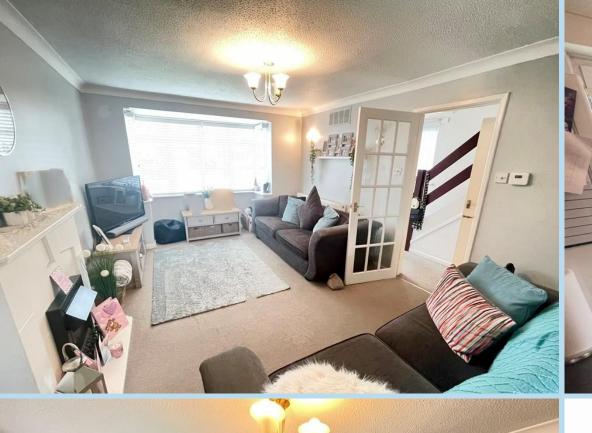

#### LOUNGE/DINING ROOM

27' 9" x 10' 10" (8.46m x 3.3m) narrowing to 8'5 at the dining end