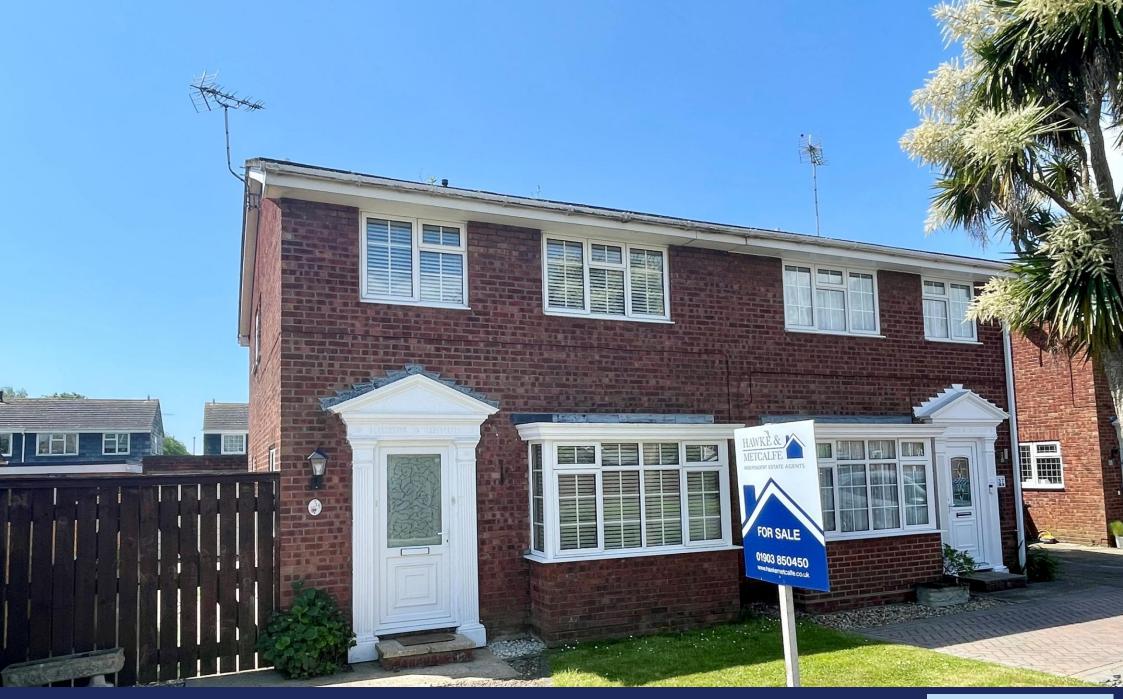

35 Leeward Road, Littlehampton BN17 6PQ £399,500 Freehold

## INDEPENDENT ESTATE & LETTING AGENTS

- Semi Detached House
- 4 Bedrooms
- 27'9 Lounge/Dining Room
- South Facing Garden
- Drive & Garage
- Ground Floor WC
- No Chain Involved
- Council Tax Band 'C'
- EPC Rating 'E'

A semi detached 4 bedroom house situated in the popular Beamont Park area and offered for sale in good condition and with no chain involved. The spacious property's numerous features include a south facing garden, large lounge/dining room measuring 27'9, gas heating, double glazing, ground floor WC and a drive providing off road parking leading to a detached garage.

The accommodation in brief comprises: entrance hall, ground floor WC, lounge/dining room, kitchen, 4 bedrooms, bathroom/WC, gardens to the front and rear and driveway to garage.

The property is situated in Leeward Road and can be found off Beaumont Park, which in turn leads into Henry Avenue and then The Street which leads into Rustingon's busy village centre and shops.