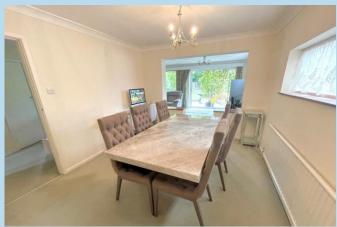

- Gas Central Heating
- No Onward Chain
- Sought After Location
- Large Rear Garden
- Council Tax Band 'F'
- EPC Rating 'D'

A particularly spacious extended detached house pleasantly situated in one of Rustington's most sought after roads that leads down to the beach and seafront.

In brief the accommodation comprises: - entrance hall, lounge, dining room, family room, study, ground floor cloakroom, kitchen, 3 bedrooms and a bathroom/WC.

Outside there is a private drive and garage to the front along with a garden and a particularly large established rear garden

Features include gas central heating, double glazing and there is no onward chain.

Hawley Road is situated to the south-west of Rustington village centre and shops and can either be accessed from Holmes Lane or Harsfold Road.







# Ground Floor

Approx. 103.3 sq. metres (1111.5 sq. feet)





Total area: approx. 156.8 sq. metres (1688.2 sq. feet)

### **ENTRANCE HALL**

# **LOUNGE**

14' 1" x 13' 7" (4.29m x 4.14m)

# **DINING ROOM**

11' 1" x 10' 4" (3.38m x 3.15m)

## **FAMILY ROOM**

20' 6" x 12' (6.25m x 3.66m)

## **KITCHEN**

21' 1" x 8' 2" (6.43m x 2.49m)

#### **STUDY**

13' 7" x 5' 11" (4.14m x 1.8m)

### **GROUND FLOOR CLOAKROOM**

# **BEDROOM 1**

12' 1" x 11' 4" (3.68m x 3.45m)

## **BEDROOM 2**

12' x 10' 5" (3.66m x 3.18m)

## **BEDROOM 3**

12' 5" x 9' (3.78m x 2.74m)

## BATHROOM/WC

**PRIVATE DRIVE** 

LARGE REAR GARDEN

# **GARAGE**

16' 10" x 8' 10" (5.13m x 2.69m)









01903 850450

90 THE STREET, RUSTINGTON, WEST SUSSEX, BN16 3NJ

sales@hawkemetcalfe.co.uk www.hawkemetcalfe.co.uk