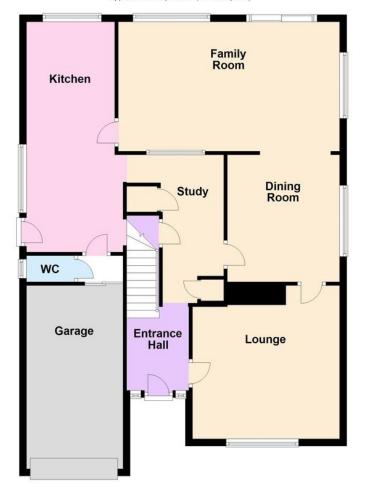

# Ground Floor

Approx. 103.3 sq. metres (1111.5 sq. feet)

Total area: approx. 156.8 sq. metres (1688.2 sq. feet)

### **ENTRANCE HALL**

# **LOUNGE**

14' 1" x 13' 7" (4.29m x 4.14m)

# **DINING ROOM**

11' 1" x 10' 4" (3.38m x 3.15m)

## **FAMILY ROOM**

20' 6" x 12' (6.25m x 3.66m)

## **KITCHEN**

21' 1" x 8' 2" (6.43m x 2.49m)

#### **STUDY**

13' 7" x 5' 11" (4.14m x 1.8m)

### **GROUND FLOOR CLOAKROOM**

# **GARAGE**

16' 10" x 8' 10" (5.13m x 2.69m)

01903 850450

90 THE STREET, RUSTINGTON, WEST SUSSEX, BN16 3NJ

sales@hawkemetcalfe.co.uk www.hawkemetcalfe.co.uk