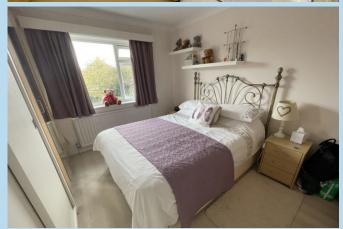

## **BEDROOM 2**

12' x 10' 5" (3.66m x 3.18m)

## **BEDROOM 3**

12' 5" x 9' (3.78m x 2.74m)