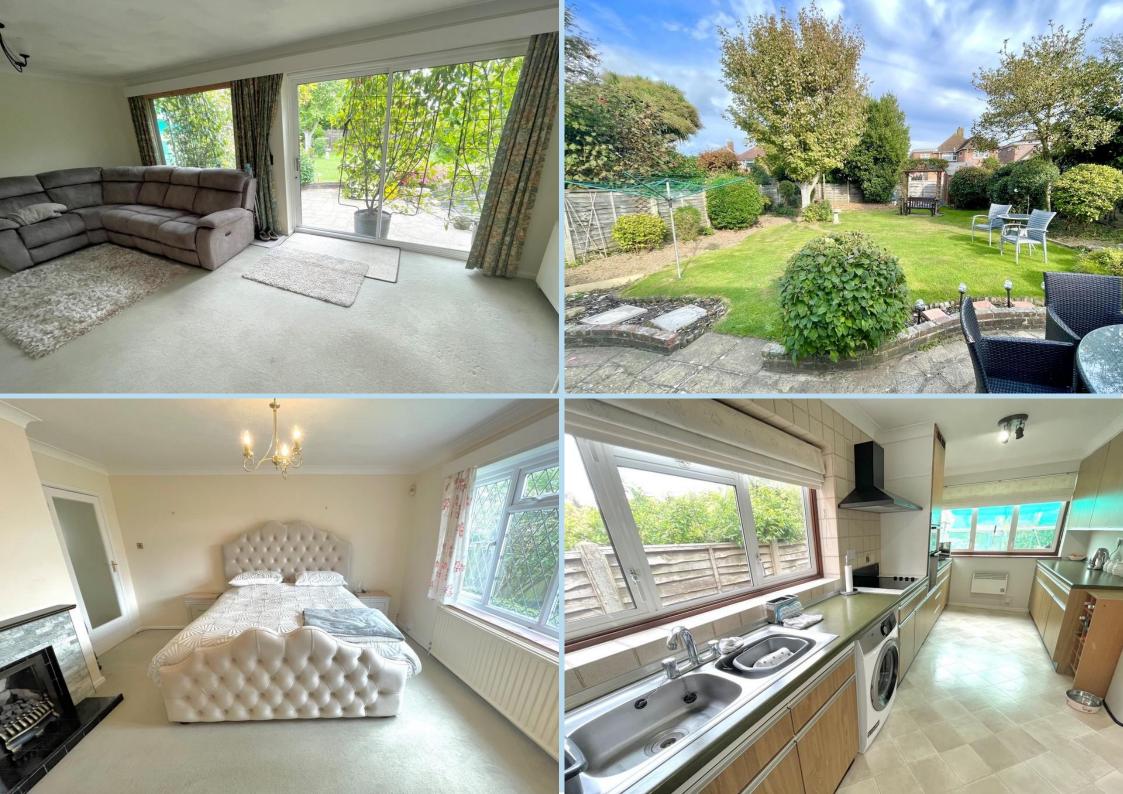

A particularly spacious extended detached house pleasantly situated in one of Rustington's most sought after roads that leads down to the beach and seafront.

In brief the accommodation comprises: - entrance hall, lounge, dining room, family room, study, ground floor cloakroom, kitchen, 3 bedrooms and a bathroom/WC.

Outside there is a private drive and garage to the front along with a garden and a particularly large established rear garden

Features include gas central heating, double glazing and there is no onward chain.