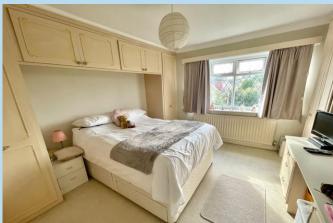

# **BEDROOM 1**

12' 1" x 11' 4" (3.68m x 3.45m)

## **BEDROOM 2**

12' x 10' 5" (3.66m x 3.18m)