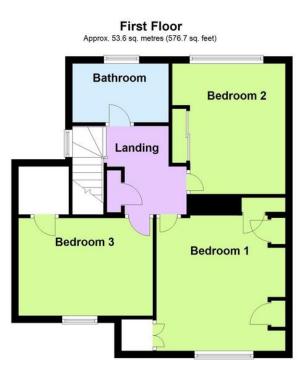

# **BEDROOM 1**

12' 1" x 11' 4" (3.68m x 3.45m)

## **BEDROOM 2**

12' x 10' 5" (3.66m x 3.18m)

## **BEDROOM 3**

12' 5" x 9' (3.78m x 2.74m)

## BATHROOM/WC

**PRIVATE DRIVE** 

LARGE REAR GARDEN