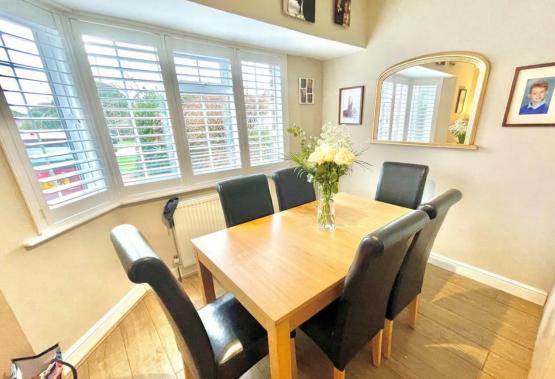

A very spacious extended 3 bedroom semi detached house which has been refurbished and modernised and therefore internal viewing is strongly recommended.

In brief the accommodation comprises: - Entrance hall, lounge with double opening doors to the rear garden, open plan modern kitchen and dining room, bathroom/WC, three bedrooms and an additional separate WC.

#### KITCHEN/DINING ROOM

19' 9" x 12' (6.02m x 3.66m)

# **LOUNGE**

14' 1" x 13' 4" (4.29m x 4.06m)