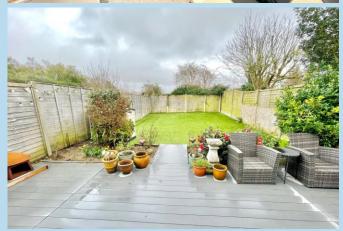

Outside there is off road parking to the front for several vehicles and a very good size enclosed rear garden with decking and lawn, all enclosed by fencing and backing onto a recreation ground.

Features include gas central heating, double glazing, refitted modern kitchen and bathroom, Juliette balcony in bedroom 2 and feature skylights in the lounge.

## **ADDITIONAL SEPARATE WC**

OFF ROAD PARKING FOR SEVERAL VEHICLES

FEATURE GOOD SIZE REAR GARDEN