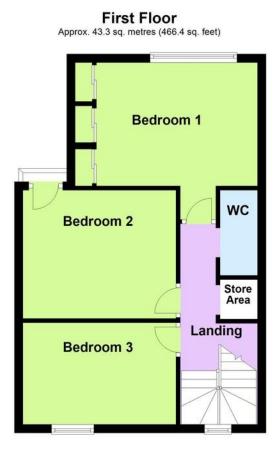

# **BEDROOM 1**

11' 10" x 9' 6" (3.61m x 2.9m)

# **BEDROOM 2**

11' 10" x 9' 10" (3.61m x 3m)

# **BEDROOM 3**

11' 11" x 7' 8" (3.63m x 2.34m)