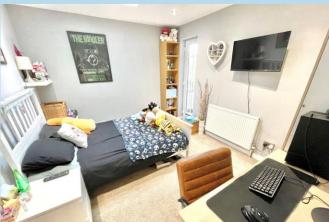

# **BEDROOM 1**

11' 10" x 9' 6" (3.61m x 2.9m)

# **BEDROOM 2**

11' 10" x 9' 10" (3.61m x 3m)

# **BEDROOM 3**

11' 11" x 7' 8" (3.63m x 2.34m)