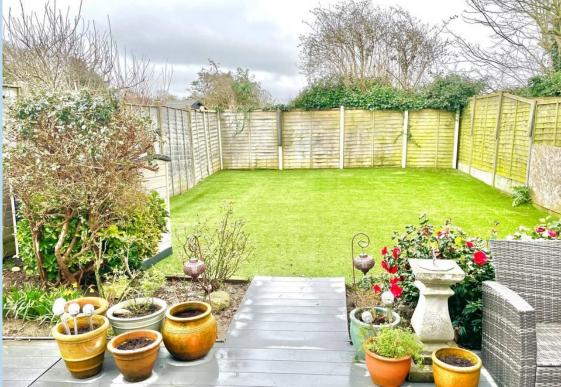

Outside there is off road parking to the front for several vehicles and a very good size enclosed rear garden with decking and lawn, all enclosed by fencing and backing onto a recreation ground.

Features include gas central heating, double glazing, refitted modern kitchen and bathroom, Juliette balcony in bedroom 2 and feature skylights in the lounge.

## **ADDITIONAL SEPARATE WC**

OFF ROAD PARKING FOR SEVERAL VEHICLES

FEATURE GOOD SIZE REAR GARDEN