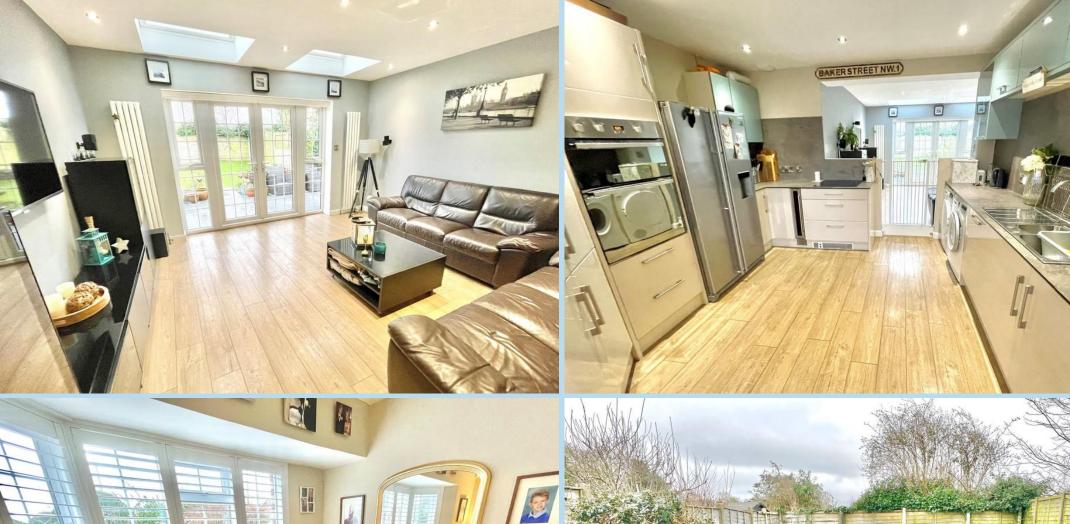

A very spacious extended 3 bedroom semi detached house which has been refurbished and modernised and therefore internal viewing is strongly recommended.

In brief the accommodation comprises: - Entrance hall, lounge with double opening doors to the rear garden, open plan modern kitchen and dining room, bathroom/WC, three bedrooms and an additional separate WC.

Outside there is off road parking to the front for several vehicles and a very good size enclosed rear garden with decking and lawn, all enclosed by fencing and backing onto a recreation ground.

Features include gas central heating, double glazing, refitted modern kitchen and bathroom, Juliette balcony in bedroom 2 and feature skylights in the lounge.