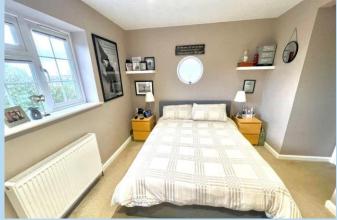

# **BEDROOM 1**

11' 10" x 9' 6" (3.61m x 2.9m)

# **BEDROOM 2**

11' 10" x 9' 10" (3.61m x 3m)