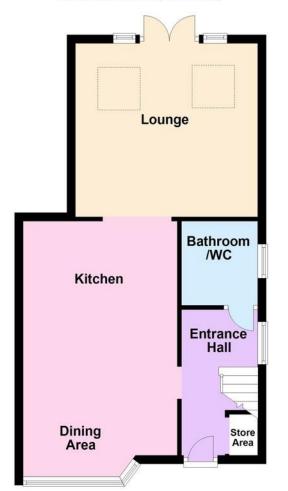

# Ground Floor

Approx. 49.6 sq. metres (534.2 sq. feet)

Total area: approx. 93.0 sq. metres (1000.7 sq. feet)

## **ENTRANCE HALL**

#### KITCHEN/DINING ROOM

19' 9" x 12' (6.02m x 3.66m)

# **LOUNGE**

14' 1" x 13' 4" (4.29m x 4.06m)

#### **BATHROOMWC**

## **ADDITIONAL SEPARATE WC**

OFF ROAD PARKING FOR SEVERAL VEHICLES

FEATURE GOOD SIZE REAR GARDEN