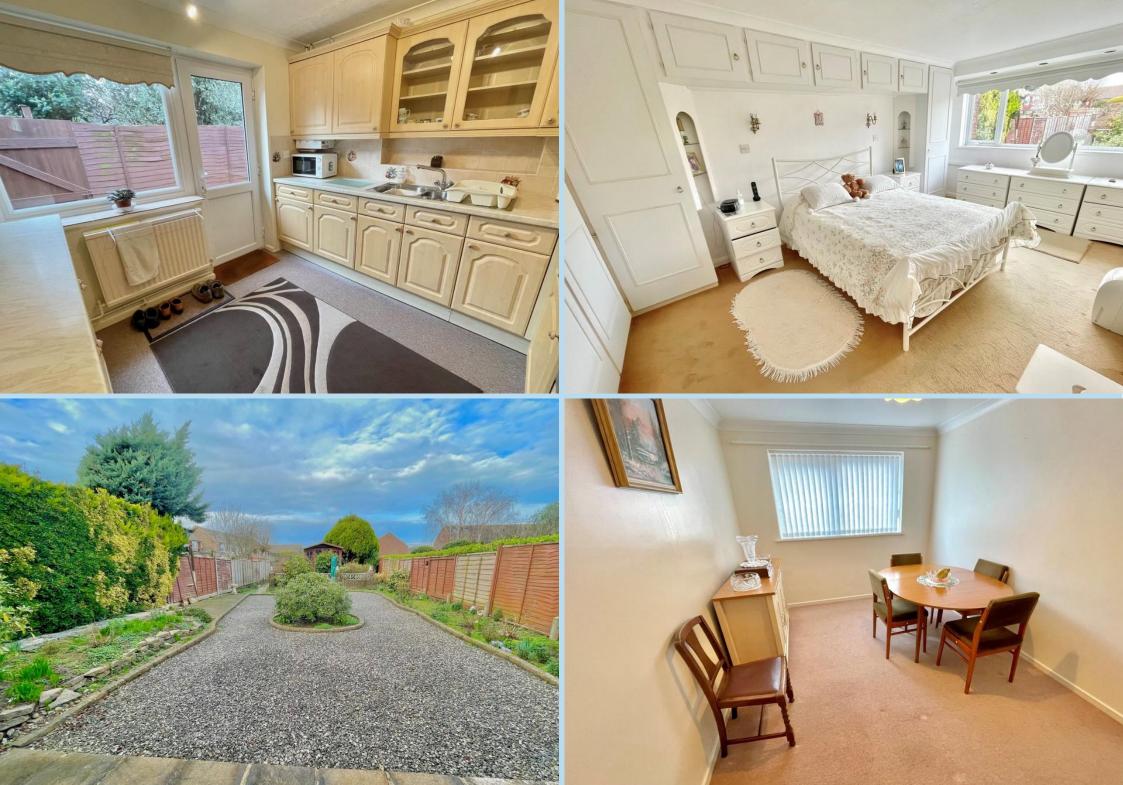

A particularly spacious detached bungalow pleasantly situated in a small cul-desac in a popular residential area of Rustington.

In brief the accommodation comprises: - entrance and inner halls, large open plan lounge/dining room, kitchen, bedroom one with adjacent shower room/WC, two further bedrooms and another bathroom/WC and a useful utility room with seating.

Outside there is a private drive to a car port/garage and a large 85' x 30' rear garden.

Features include gas central heating, replacement double glazing and the bungalow is offered for sale in very good decorative order. Internal viewing is strongly recommended.

#### **KITCHEN**

9' 10" x 9' 6" (3m x 2.9m)

**UTILITY ROOM** 

#### **BEDROOM 1**

17' 9" x 10' 5" (5.41m x 3.18m)

### LARGE REAR GARDEN

85' x 30' (25.91m x 9.14m)

01903 850450

90 THE STREET, RUSTINGTON, WEST SUSSEX, BN16 3NJ