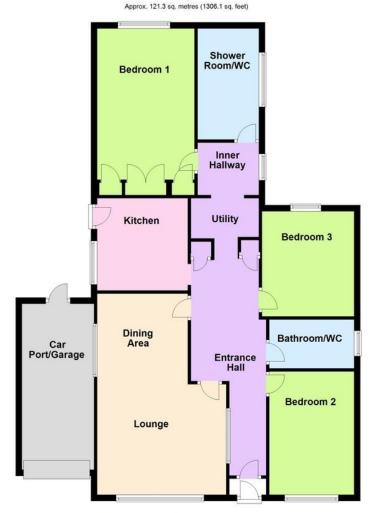

A particularly spacious detached bungalow pleasantly situated in a small cul-desac in a popular residential area of Rustington.

In brief the accommodation comprises: - entrance and inner halls, large open plan lounge/dining room, kitchen, bedroom one with adjacent shower room/WC, two further bedrooms and another bathroom/WC and a useful utility room with seating.

Outside there is a private drive to a car port/garage and a large 85' x 30' rear garden.

Features include gas central heating, replacement double glazing and the bungalow is offered for sale in very good decorative order. Internal viewing is strongly recommended.

The bungalow is pleasantly situated in a cul-de-sac just off North Lane which in turn runs between The Street and the Worthing Road.

Total area: approx. 121.3 sq. metres (1306.1 sq. feet)

#### **ENTRANCE HALL**

#### INNER HALL

# **LOUNGE/DINING ROOM** 21' 5" x 13' 9" (6.53m x 4.19m)

max

#### **KITCHEN**

9' 10" x 9' 6" (3m x 2.9m)

**UTILITY ROOM** 

#### **BEDROOM 1**

17' 9" x 10' 5" (5.41m x 3.18m)

#### SHOWER ROOM/WC

#### BEDROOM 2

13' 4" x 9' (4.06m x 2.74m)

#### **BEDROOM 3**

11' 2" x 10' (3.4m x 3.05m)

#### **BATHROOMWC**

**PRIVATE DRIVE** 

#### **CAR PORT/GARAGE**

17' 7" x 7' 8" (5.36m x 2.34m)

### LARGE REAR GARDEN

85' x 30' (25.91m x 9.14m)

01903 850450

90 THE STREET, RUSTINGTON, WEST SUSSEX, BN16 3NJ