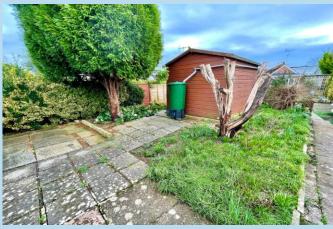

### LARGE REAR GARDEN

85' x 30' (25.91m x 9.14m)

01903 850450

90 THE STREET, RUSTINGTON, WEST SUSSEX, BN16 3NJ