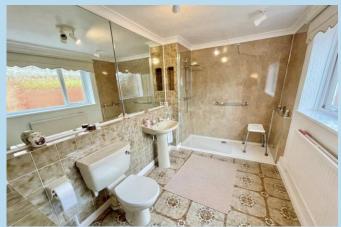

Tax Band 'D'
- EPC Rating 'D'

A particularly spacious detached bungalow pleasantly situated in a small cul-desac in a popular residential area of Rustington.

In brief the accommodation comprises: - entrance and inner halls, large open plan lounge/dining room, kitchen, bedroom one with adjacent shower room/WC, two further bedrooms and another bathroom/WC and a useful utility room with seating.

Outside there is a private drive to a car port/garage and a large 85' x 30' rear garden.

Features include gas central heating, replacement double glazing and the bungalow is offered for sale in very good decorative order. Internal viewing is strongly recommended.

The bungalow is pleasantly situated in a cul-de-sac just off North Lane which in turn runs between The Street and the Worthing Road.









Total area: approx. 121.3 sq. metres (1306.1 sq. feet)

#### **ENTRANCE HALL**

#### INNER HALL

# **LOUNGE/DINING ROOM** 21' 5" x 13' 9" (6.53m x 4.19m)

max

#### **KITCHEN**

9' 10" x 9' 6" (3m x 2.9m)

**UTILITY ROOM** 

#### **BEDROOM 1**

17' 9" x 10' 5" (5.41m x 3.18m)

#### SHOWER ROOM/WC

#### BEDROOM 2

13' 4" x 9' (4.06m x 2.74m)

#### **BEDROOM 3**

11' 2" x 10' (3.4m x 3.05m)

#### **BATHROOMWC**

**PRIVATE DRIVE** 

#### **CAR PORT/GARAGE**

17' 7" x 7' 8" (5.36m x 2.34m)

### LARGE REAR GARDEN

85' x 30' (25.91m x 9.14m)









01903 850450

90 THE STREET, RUSTINGTON, WEST SUSSEX, BN16 3NJ