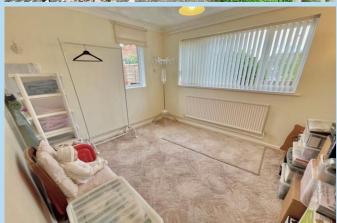

#### **BEDROOM 1**

17' 9" x 10' 5" (5.41m x 3.18m)

#### BEDROOM 2

13' 4" x 9' (4.06m x 2.74m)

#### **BEDROOM 3**

11' 2" x 10' (3.4m x 3.05m)