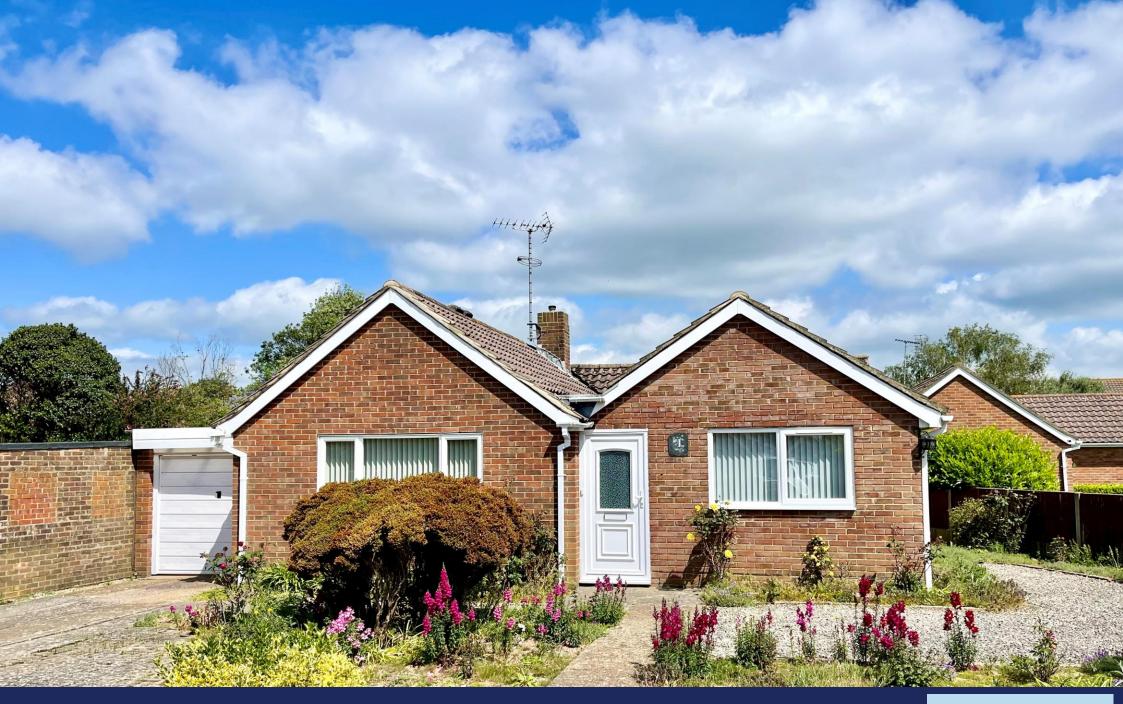

1 Acre Close, Rustington BN16 3PG **£550,000 Freehold** 

A particularly spacious detached bungalow pleasantly situated in a small cul-desac in a popular residential area of Rustington.

In brief the accommodation comprises: - entrance and inner halls, large open plan lounge/dining room, kitchen, bedroom one with adjacent shower room/WC, two further bedrooms and another bathroom/WC and a useful utility room with seating.

Outside there is a private drive to a car port/garage and a large 85' x 30' rear garden.

Features include gas central heating, replacement double glazing and the bungalow is offered for sale in very good decorative order. Internal viewing is strongly recommended.

The bungalow is pleasantly situated in a cul-de-sac just off North Lane which in turn runs between The Street and the Worthing Road.

Total area: approx. 121.3 sq. metres (1306.1 sq. feet)