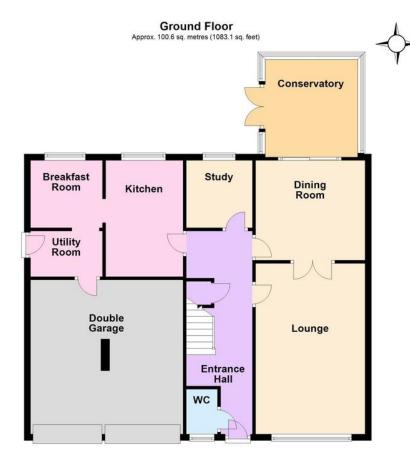

The house is situated within a modern development just off Toddington Lane which is to the north of Littlehampton and accessed from the Worthing Road (A259).

Total area: approx. 165.5 sq. metres (1781.8 sq. feet)