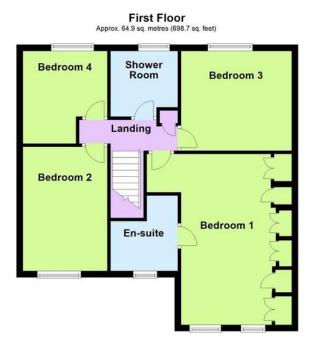

#### **BEDROOM 1**

18' x 11' 3" (5.49m x 3.43m)

## **EN SUITE SHOWER ROOM/WC**

## BEDROOM 2

12' 10" x 8' 9" (3.91m x 2.67m)

## **BEDROOM 3**

10' 4" x 10' 1" (3.15m x 3.07m)

## **BEDROOM 4**

9'6" x8'9" (2.9m x2.67m)

## FAMILY SHOWER ROOM/WC