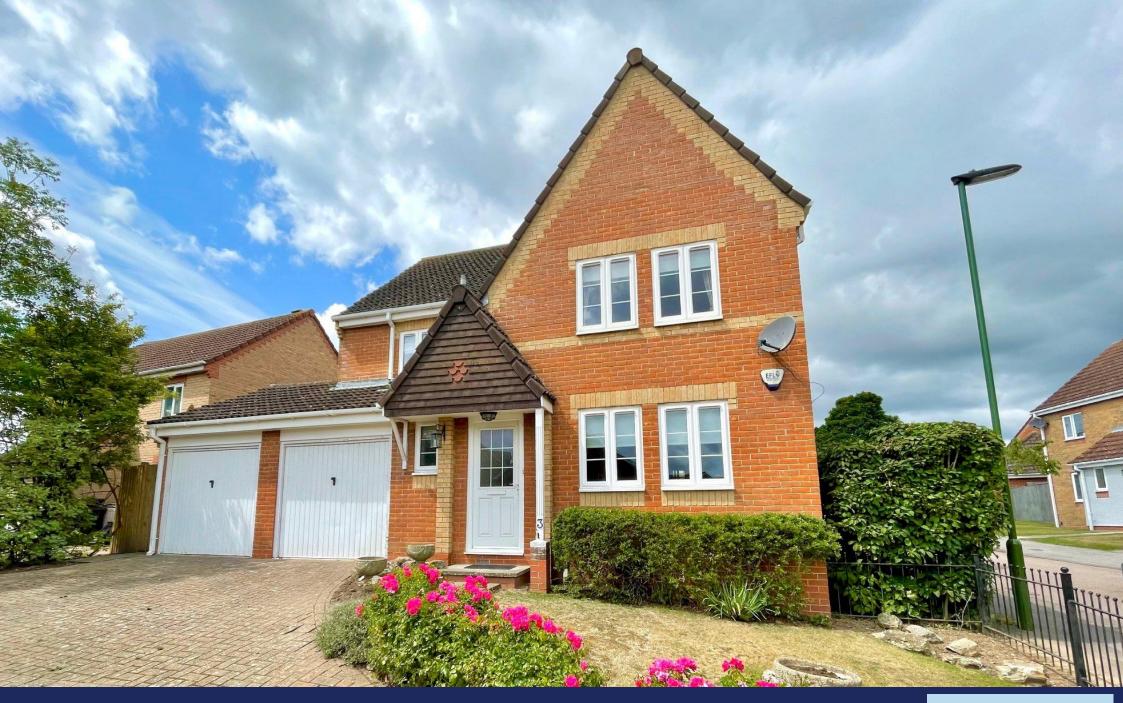

3 Toddington Park, Littlehampton BN17 6JZ £479,995 Freehold

# **INDEPENDENT ESTATE & LETTING AGENTS**

- Detached 4 Bedroom House
- Double Width Garage & Drive
- En Suite & Family Shower Room
- 2 Reception Rooms & Study
- Spacious Kitchen/Breakfast Room
- Cloakroom & Utility Room

- No Onward Chain
- Council Tax Band 'E'
- EPC Rating 'D'

A detached house with four double bedrooms, en suite, family shower room and double width garage.

The property really does offer a lot of spacious accommodation and is offered for sale with no onward chain.

Features include gas central heating, double glazing, security alarm system and a west facing established rear garden.

We would strongly recommend internal viewing to fully appreciate the lovely accommodation that this property offers.

The house is situated within a modern development just off Toddington Lane which is to the north of Littlehampton and accessed from the Worthing Road (A259).

Total area: approx. 165.5 sq. metres (1781.8 sq. feet)