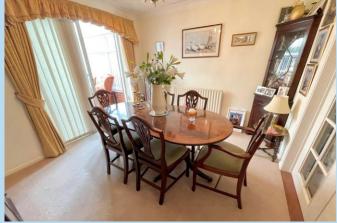

rage & Drive
- En Suite & Family Shower Room
- 2 Reception Rooms & Study
- Spacious Kitchen/Breakfast Room
- Cloakroom & Utility Room

- No Onward Chain
- Council Tax Band 'E'
- EPC Rating 'D'

A detached house with four double bedrooms, en suite, family shower room and double width garage.

The property really does offer a lot of spacious accommodation and is offered for sale with no onward chain.

Features include gas central heating, double glazing, security alarm system and a west facing established rear garden.

We would strongly recommend internal viewing to fully appreciate the lovely accommodation that this property offers.

The house is situated within a modern development just off Toddington Lane which is to the north of Littlehampton and accessed from the Worthing Road (A259).











Total area: approx. 165.5 sq. metres (1781.8 sq. feet)

## **ENTRANCE HALL**

## GROUND FLOOR CLOAKROOM

## LOUNGE

17' 8" x 11' (5.38m x 3.35m)

## **DINING ROOM**

11' 4" x 10' 4" (3.45m x 3.15m)

## CONSERVATORY

10' 1" x 9' 7" (3.07m x 2.92m)

## STUDY

7' 2" x 6' 10" (2.18m x 2.08m)

## **KITCHEN**

12' x 8' (3.66m x 2.44m)

## BREAKFAST ROOM

7' 5" x 7' (2.26m x 2.13m)

## **UTILITY ROOM**

#### **BEDROOM 1**

18' x 11' 3" (5.49m x 3.43m)

## **EN SUITE SHOWER ROOM/WC**

## BEDROOM 2

12' 10" x 8' 9" (3.91m x 2.67m)

## **BEDROOM 3**

10' 4" x 10' 1" (3.15m x 3.07m)

## **BEDROOM 4**

9'6" x8'9" (2.9m x2.67m)

## FAMILY SHOWER ROOM/WC

## DOUBLE WIDTH GARAGE

17' 4" x 16' 5" (5.28m x 5m)

## DOUBLE WIDTH DRIVE

ESTABLISHED WEST REAR GARDEN









01903 850450

90 THE STRE