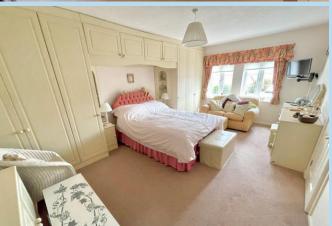

ge & Drive
- En Suite & Family Shower Room
- 2 Reception Rooms & Study
- Spacious Kitchen/Breakfast Room
- Cloakroom & Utility Room

- No Onward Chain
- Council Tax Band 'E'
- EPC Rating 'D'

A detached house with four double bedrooms, en suite, family shower room and double width garage.

The property really does offer a lot of spacious accommodation and is offered for sale with no onward chain.

Features include gas central heating, double glazing, security alarm system and a west facing established rear garden.

We would strongly recommend internal viewing to fully appreciate the lovely accommodation that this property offers.

The house is situated within a modern development just off Toddington Lane which is to the north of Littlehampton and accessed from the Worthing Road (A259).











Total area: approx. 165.5 sq. metres (1781.8 sq. feet)

## **ENTRANCE HALL**

## GROUND FLOOR CLOAKROOM

## LOUNGE

17' 8" x 11' (5.38m x 3.35m)

## **DINING ROOM**

11' 4" x 10' 4" (3.45m x 3.15m)

## CONSERVATORY

10' 1" x 9' 7" (3.07m x 2.92m)

## STUDY

7' 2" x 6' 10" (2.18m x 2.08m)

## **KITCHEN**

12' x 8' (3.66m x 2.44m)

## BREAKFAST ROOM

7' 5" x 7' (2.26m x 2.13m)

## **UTILITY ROOM**

#### **BEDROOM 1**

18' x 11' 3" (5.49m x 3.43m)

## **EN SUITE SHOWER ROOM/WC**

## BEDROOM 2

12' 10" x 8' 9" (3.91m x 2.67m)

## **BEDROOM 3**

10' 4" x 10' 1" (3.15m x 3.07m)

## **BEDROOM 4**

9'6" x8'9" (2.9m x2.67m)

## FAMILY SHOWER ROOM/WC

## DOUBLE WIDTH GARAGE

17' 4" x 16' 5" (5.28m x 5m)

## DOUBLE WIDTH DRIVE

ESTABLISHED WEST REAR GARDEN









01903 850450

90 THE STREET