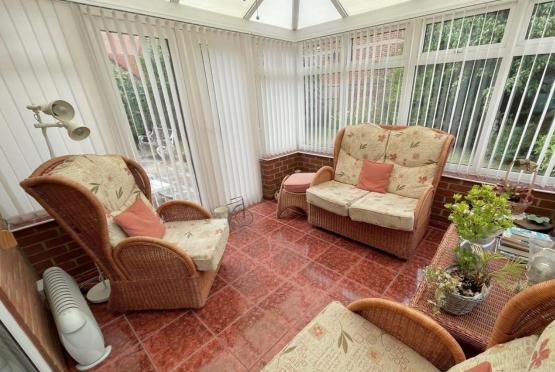

ROUND FLOOR CLOAKROOM

## LOUNGE

17' 8" x 11' (5.38m x 3.35m)

## **DINING ROOM**

11' 4" x 10' 4" (3.45m x 3.15m)

## CONSERVATORY

10' 1" x 9' 7" (3.07m x 2.92m)

## STUDY

7' 2" x 6' 10" (2.18m x 2.08m)

## **KITCHEN**

12' x 8' (3.66m x 2.44m)

## BREAKFAST ROOM

7' 5" x 7' (2.26m x 2.13m)

## **UTILITY ROOM**

#### **BEDROOM 1**

18' x 11' 3" (5.49m x 3.43m)

## **EN SUITE SHOWER ROOM/WC**

## BEDROOM 2

12' 10" x 8' 9" (3.91m x 2.67m)

## **BEDROOM 3**

10' 4" x 10' 1" (3.15m x 3.07m)

## **BEDROOM 4**

9'6" x8'9" (2.9m x2.67m)

## FAMILY SHOWER ROOM/WC

## DOUBLE WIDTH GARAGE

17' 4" x 16' 5" (5.28m x 5m)

## DOUBLE WIDTH DRIVE

ESTABLISHED WEST REAR GARDEN









01903 850450

90 THE STREET, RUSTINGTON, WEST SUSSEX, BN16 3NJ

sales@hawkemetcalfe.co.uk www.hawkemetcalfe.co.uk