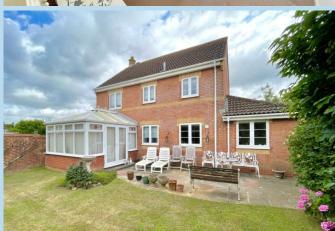

## CONSERVATORY

10' 1" x 9' 7" (3.07m x 2.92m)

## DOUBLE WIDTH DRIVE

ESTABLISHED WEST REAR GARDEN

01903 850450

90 THE STREET, RUSTINGTON, WEST SUSSEX, BN16 3NJ

sales@hawkemetcalfe.co.uk www.hawkemetcalfe.co.uk