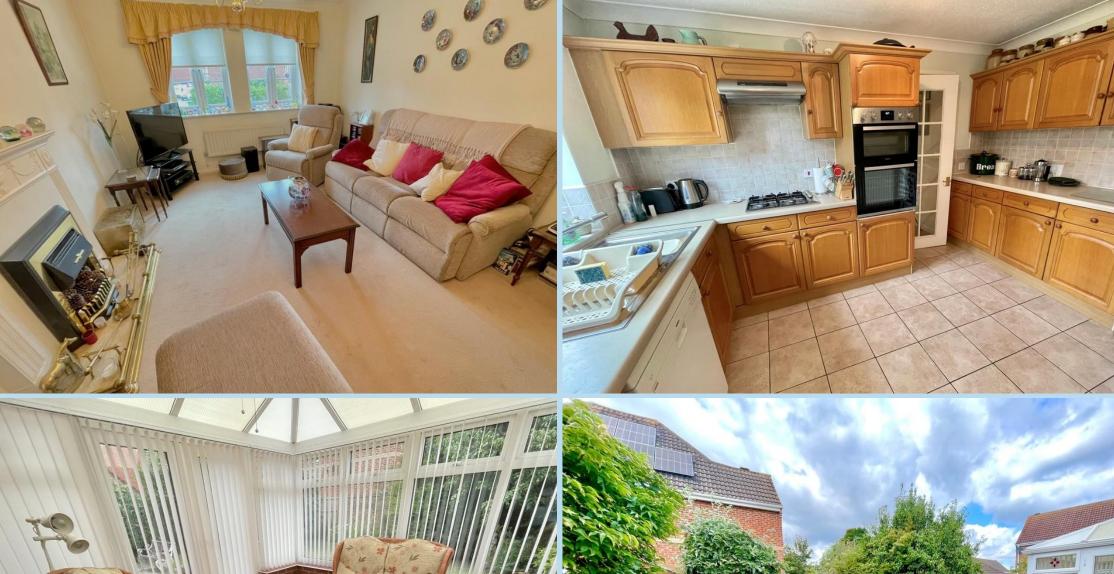

## LOUNGE

17' 8" x 11' (5.38m x 3.35m)

## **KITCHEN**

12' x 8' (3.66m x 2.44m)

## CONSERVATORY

10' 1" x 9' 7" (3.07m x 2.92m)