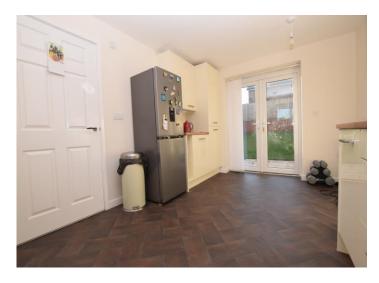

### Kitchen/Diner

Fitted with a range of wall and base units with work surfaces over. Inset sink unit. Built in oven with four ring gas hob over. Cupboard housing Boiler. Central heating radiator. Spotlights to ceiling. French doors to rear. UPVC window to front.

# Ground Floor Kitchen/Dining Room