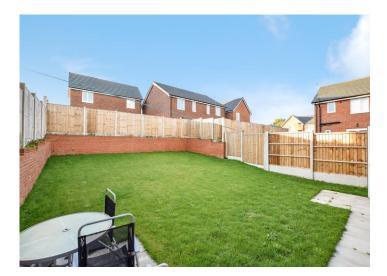

# **Externally**

The property occupies a pleasant position on the development, to the front offers a driveway providing off road parking and pleasant hedged area. Whilst, to the rear there is a generous sized laid to lawn garden with flagged patio area.