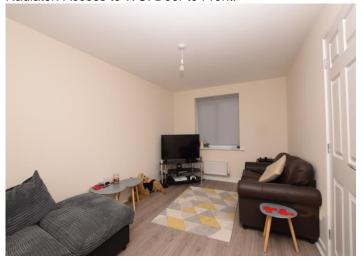

## Lounge

Two central heating radiators. Laminate Flooring. Two UPVC windows to front and rear.