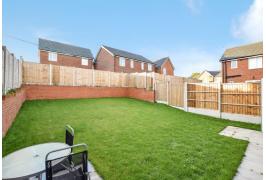

# **Externally**

The property occupies a pleasant position on the development, to the front offers a driveway providing off road parking and pleasant hedged area. Whilst, to the rear there is a generous sized laid to lawn garden with flagged patio area.