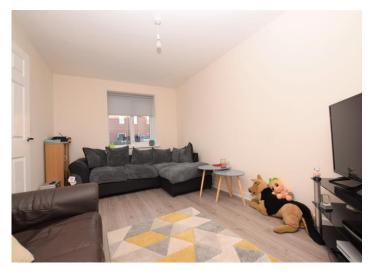

## Lounge

Two central heating radiators. Laminate Flooring. Two UPVC windows to front and rear.