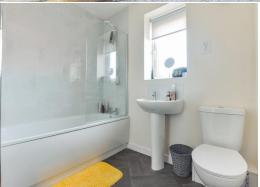

# Bathroom

Fitted with a matching three piece suite comprising; panelled bath with shower over. Pedestal wash hand basin. Low level WC. Chrome towel rail. UPVC window to front.