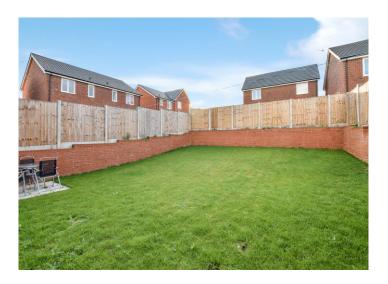

# **Externally**

The property occupies a pleasant position on the development, to the front offers a driveway providing off road parking and pleasant hedged area. Whilst, to the rear there is a generous sized laid to lawn garden with flagged patio area.