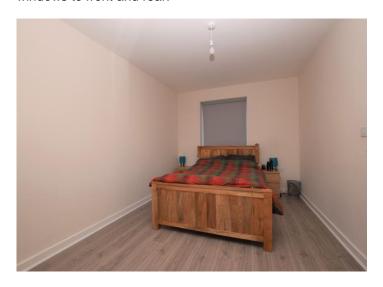

### **Bedroom 1**

Central heating radiator. Laminate flooring. Two UPVC windows to front and rear.

Bedroom 2
Central heating radiator. Laminate flooring. UPVC window to rear.