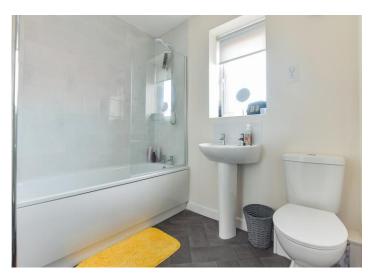

# Bathroom

Fitted with a matching three piece suite comprising; panelled bath with shower over. Pedestal wash hand basin. Low level WC. Chrome towel rail. UPVC window to front.