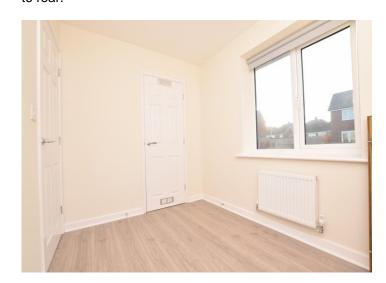

### **Bedroom 3**

Central heating radiator. Laminate flooring. UPVC window to front.