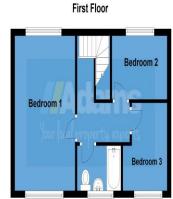

### **First Floor**

### **Bedroom 1**

Central heating radiator. Laminate flooring. Two UPVC windows to front and rear.

Bedroom 2
Central heating radiator. Laminate flooring. UPVC window to rear.

### **Bedroom 3**

Central heating radiator. Laminate flooring. UPVC window to front.