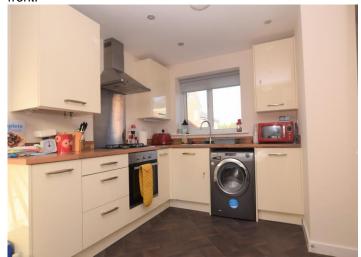

### Kitchen/Diner

Fitted with a range of wall and base units with work surfaces over. Inset sink unit. Built in oven with four ring gas hob over. Cupboard housing Boiler. Central heating radiator. Spotlights to ceiling. French doors to rear. UPVC window to front.

# Ground Floor Kitchen/Dining Room