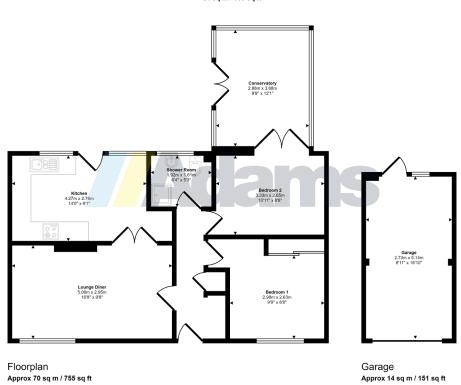

## Approx Gross Internal Area 84 sq m / 906 sq ft

This floorplan is only for illustrative purposes and is not to scale. Measurements of rooms, doors, windows, and any items are approximate and no responsibility is taken for any error, omission or mis-statement. Icons of items such as bathroom suites are representations only and may not look like the real items. Made with Made Snappy 360.