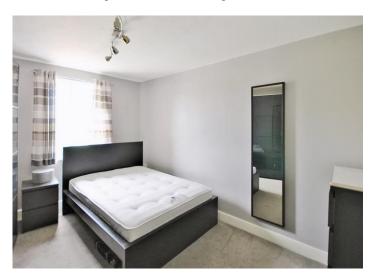

Bedroom 1 13' 7" x 10' 10" (4.14m x 3.30m)
UPVC double glazed window with a rear facing aspect and central heating radiator.

Bedroom 2 8' 2" x 10' 11" (2.49m x 3.32m)

UPVC double glazed window with a rear facing aspect and central heating radiator.