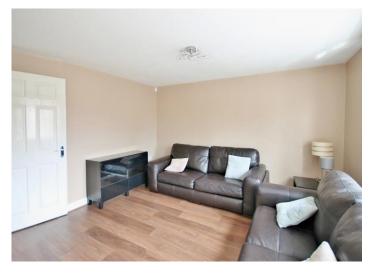

## Hall

Hardwood door to the front, laminate flooring and central heating radiator.

Lounge 13' 2" x 12' 1" (4.01m x 3.68m)
Two UPVC double glazed windows with a front facing aspect, laminate flooring and central heating radiator