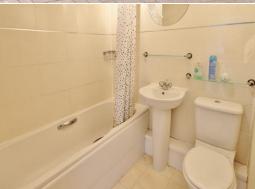

# **Family Bathroom**

A suite comprising of panelled bath with shower over, pedestal wash hand basin, low level wc, part tiled walls, tiled flooring and chrome ladder style radiator.