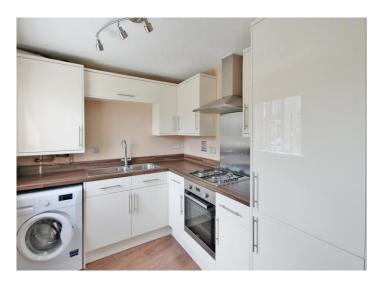

Kitchen 7' 2" x 9' 1" (2.18m x 2.77m)

UPVC double glazed window with a front facing aspect. A fitted kitchen comprising both an arrangement of wall and base units, inset sink with drainer, oven, gas hob with fan over, integrated fridge/freezer, space for washing machine, laminate flooring and central heating radiator.