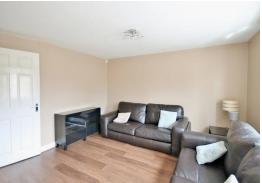

## Hall

Hardwood door to the front, laminate flooring and central heating radiator.

Lounge 13' 2" x 12' 1" (4.01m x 3.68m)
Two UPVC double glazed windows with a front facing aspect, laminate flooring and central heating radiator