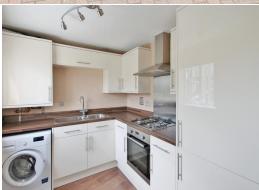

Kitchen 7' 2" x 9' 1" (2.18m x 2.77m)

UPVC double glazed window with a front facing aspect. A fitted kitchen comprising both an arrangement of wall and base units, inset sink with drainer, oven, gas hob with fan over, integrated fridge/freezer, space for washing machine, laminate flooring and central heating radiator.