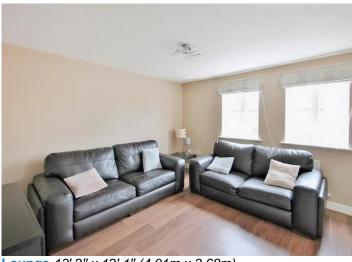

## Hall

Hardwood door to the front, laminate flooring and central heating radiator.

Lounge 13' 2" x 12' 1" (4.01m x 3.68m)
Two UPVC double glazed windows with a front facing aspect, laminate flooring and central heating radiator