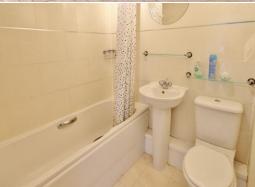

# **Family Bathroom**

A suite comprising of panelled bath with shower over, pedestal wash hand basin, low level wc, part tiled walls, tiled flooring and chrome ladder style radiator.