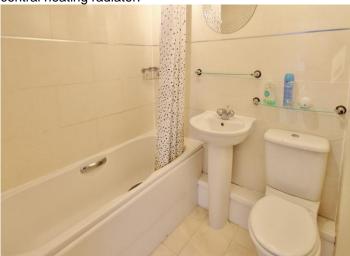

# **Family Bathroom**

A suite comprising of panelled bath with shower over, pedestal wash hand basin, low level wc, part tiled walls, tiled flooring and chrome ladder style radiator.