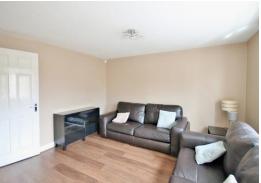

## Hall

Hardwood door to the front, laminate flooring and central heating radiator.

Lounge 13' 2" x 12' 1" (4.01m x 3.68m)
Two UPVC double glazed windows with a front facing aspect, laminate flooring and central heating radiator