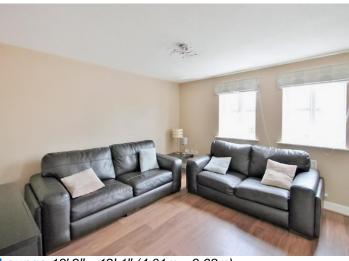

## Hall

Hardwood door to the front, laminate flooring and central heating radiator.

Lounge 13' 2" x 12' 1" (4.01m x 3.68m)
Two UPVC double glazed windows with a front facing aspect, laminate flooring and central heating radiator