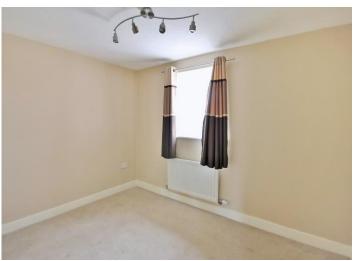

Bedroom 1 13' 7" x 10' 10" (4.14m x 3.30m)
UPVC double glazed window with a rear facing aspect and central heating radiator.

Bedroom 2 8' 2" x 10' 11" (2.49m x 3.32m)

UPVC double glazed window with a rear facing aspect and central heating radiator.