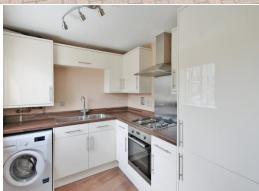

Kitchen 7' 2" x 9' 1" (2.18m x 2.77m)

UPVC double glazed window with a front facing aspect. A fitted kitchen comprising both an arrangement of wall and base units, inset sink with drainer, oven, gas hob with fan over, integrated fridge/freezer, space for washing machine, laminate flooring and central heating radiator.