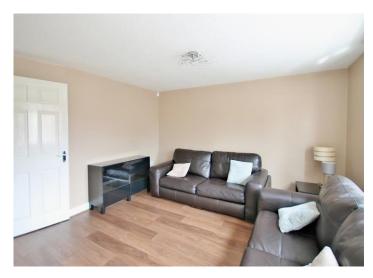

## Hall

Hardwood door to the front, laminate flooring and central heating radiator.

Lounge 13' 2" x 12' 1" (4.01m x 3.68m)
Two UPVC double glazed windows with a front facing aspect, laminate flooring and central heating radiator