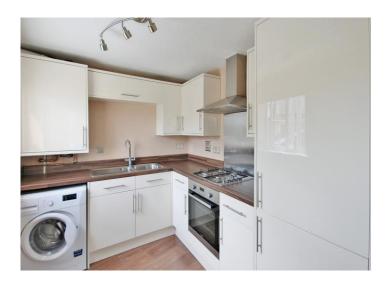

Kitchen 7' 2" x 9' 1" (2.18m x 2.77m)

UPVC double glazed window with a front facing aspect. A fitted kitchen comprising both an arrangement of wall and base units, inset sink with drainer, oven, gas hob with fan over, integrated fridge/freezer, space for washing machine, laminate flooring and central heating radiator.