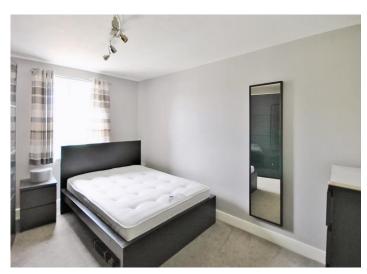

Bedroom 1 13' 7" x 10' 10" (4.14m x 3.30m)
UPVC double glazed window with a rear facing aspect and central heating radiator.

Bedroom 2 8' 2" x 10' 11" (2.49m x 3.32m)

UPVC double glazed window with a rear facing aspect and central heating radiator.