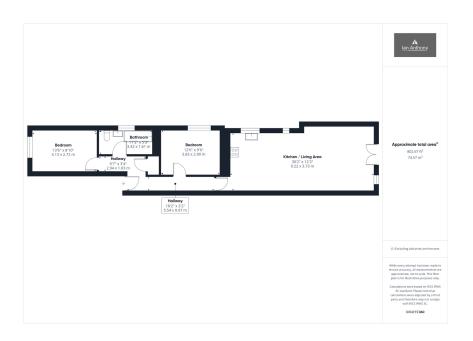

## Ian Anthony The Estate Agents

- NO UPWARD CHAIN
- OPEN KITCHEN/DINER/ LIVING AREA
- FAMILY BATHROOM
- OFF ROAD PARKING FOR TWO VEHICLES

- FIRST FLOOR APARTMENT
- TWO DOUBLE BEDROOMS
- OUTDOOR COURTYARD AREA
- COMMUNAL GARDEN

## NO UPWARD CHAIN

This well-presented first-floor apartment is part of a purposebuilt block of just four two-bedroom residences, situated within the sought-after Derby House complex. Offering a combination of modern convenience and a welcoming village setting, this home is ideal for professionals, small families, or those looking to downsize.