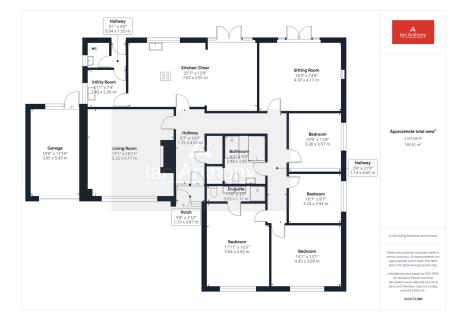

## **Laburnum Grove, Burscough, Lancashire, L40 0ST** Guide Price £525,000

**▶** 4 **▶** 2 **№** 2

- DELIGHTFUL DETACHED TRUE BUNGALOW
- SITTING ROOM, CLOAKROOM
- MASTER BEDROOM WITH ENSUITE
- FAMILY BATHROOM
- EXTENSIVE DRIVEWAY & GARDEN TO REAR

- LIVING ROOM
- KITCHEN/DINER, UTILITY ROOM
- THREE FURTHER BEDROOMS
- GARAGE
- POPULAR RESIDENTIAL LOCATION

## SUMMARY

This is a rare chance to acquire a beautifully presented four bedroom detached true bungalow, set in a delightful position on a generous plot with attractive, established gardens. Enjoying the advantage of bordering farmland to one side, this exceptional property provides a peaceful and picturesque living environment, perfect for those seeking comfort, style, and space.