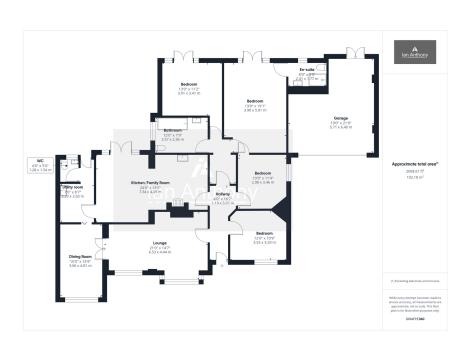

Set within a spacious, beautifully maintained garden, the bungalow boasts ample outdoor space for relaxation and entertainment. Inside, the property offers four generously sized bedrooms with en suite's on two of the bedrooms, three bathrooms, a dining room, living room, utility, large open plan kitchen and a large garage.