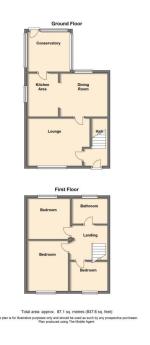

## **NO UPWARD CHAIN!**

We are delighted to bring to market this three bedroomed end of terraced property to market. Within walking distance to Ormskirk Town Centre. The property itself is currently is tenanted therefore offers an opportunity to landlords/investors alike or has the potential to be changed into a family home. In brief the accommodation to the ground floor comprises of a living room, dining room, kitchen, utility room and bedroom. To the first floor three bedrooms and bathroom. To the exterior a paved front garden with ample parking space and to the rear a well maintained garden with outbuildings. Viewing is essential to appreciate what the property can offer you!!!