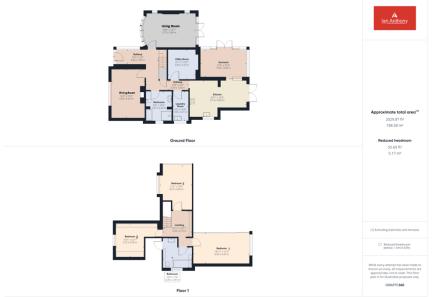

A well presented detached property situated on a generous sized plot, set in attractive private gardens with an in and out block paved driveway. An excellent layout provides spacious family accommodation offering a practical and flexible arrangement of space. The property comprises a living room, dining room, open plan kitchen family room and utility room, downstairs shower room and sun room. Whilst to the first floor there is a master bedroom, two further bedrooms and a family bathroom. Outside there are mature well stocked gardens. The property is located in one of the most sought after areas of Aughton and must be viewed to be appreciated.