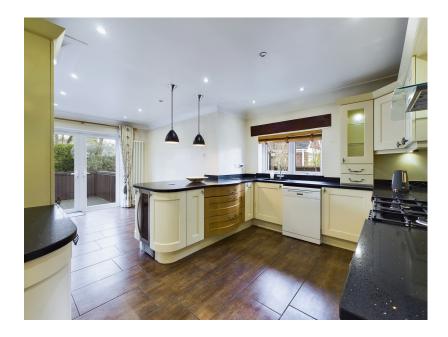

## Long Lane, Aughton, Ormskirk Guide Price £575,000

🗀 3 🚰 2 🚘 3

- A DETACHED PROPERTY
  LOUNGE, DINING ROOM
- OPEN PLAN KITCHEN FAMILY ROOM

THREE BEDROOMS

- UTILITY & LAUNDRY ROOM
- DOWNSTAIRS SHOWER
  SUN ROOM
  SOM
- - FAMILY BATHROOM
- POPULAR RESIDENTIAL LOCATION
- GARDENS FRONT & REAR

A well presented detached property situated on a generous sized plot, set in attractive private gardens with an in and out block paved driveway. An excellent layout provides spacious family accommodation offering a practical and flexible arrangement of space. The property comprises a living room, dining room, open plan kitchen family room and utility room, downstairs shower room and sun room. Whilst to the first floor there is a master bedroom, two further bedrooms and a family bathroom. Outside there are mature well stocked gardens. The property is located in one of the most sought after areas of Aughton and must be viewed to be appreciated.