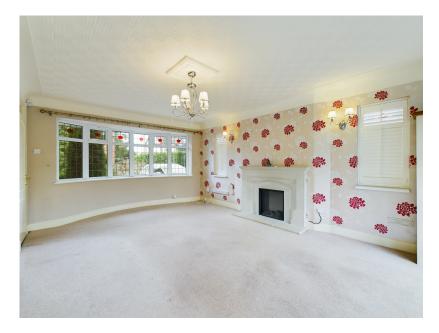

## Long Lane, Aughton, Ormskirk Guide Price £575,000

🗀 3 🚰 2 🚘 3

- A DETACHED PROPERTY
  LOUNGE, DINING ROOM
- OPEN PLAN KITCHEN FAMILY ROOM

THREE BEDROOMS

- UTILITY & LAUNDRY ROOM
- DOWNSTAIRS SHOWER
  SUN ROOM
  SOM
- - FAMILY BATHROOM
- POPULAR RESIDENTIAL LOCATION
- GARDENS FRONT & REAR

A well presented detached property situated on a generous sized plot, set in attractive private gardens with an in and out block paved driveway. An excellent layout provides spacious family accommodation offering a practical and flexible arrangement of space. The property comprises a living room, dining room, open plan kitchen family room and utility room, downstairs shower room and sun room. Whilst to the first floor there is a master bedroom, two further bedrooms and a family bathroom. Outside there are mature well stocked gardens. The property is located in one of the most sought after areas of Aughton and must be viewed to be appreciated.