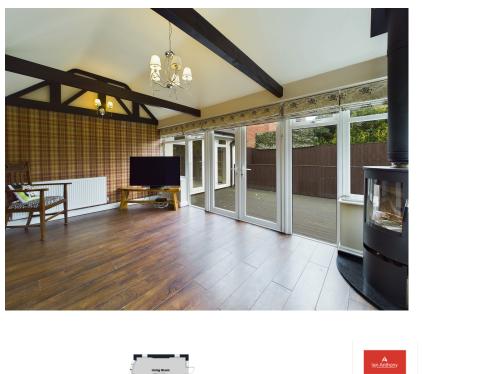

## Long Lane, Aughton, Ormskirk Guide Price £575,000

🗀 3 🚰 2 🚘 3

- A DETACHED PROPERTY
  LOUNGE, DINING ROOM
- OPEN PLAN KITCHEN FAMILY ROOM

THREE BEDROOMS

- UTILITY & LAUNDRY ROOM
- DOWNSTAIRS SHOWER
  SUN ROOM
  SOM
- - FAMILY BATHROOM
- POPULAR RESIDENTIAL LOCATION
- GARDENS FRONT & REAR

A well presented detached property situated on a generous sized plot, set in attractive private gardens with an in and out block paved driveway. An excellent layout provides spacious family accommodation offering a practical and flexible arrangement of space. The property comprises a living room, dining room, open plan kitchen family room and utility room, downstairs shower room and sun room. Whilst to the first floor there is a master bedroom, two further bedrooms and a family bathroom. Outside there are mature well stocked gardens. The property is located in one of the most sought after areas of Aughton and must be viewed to be appreciated.