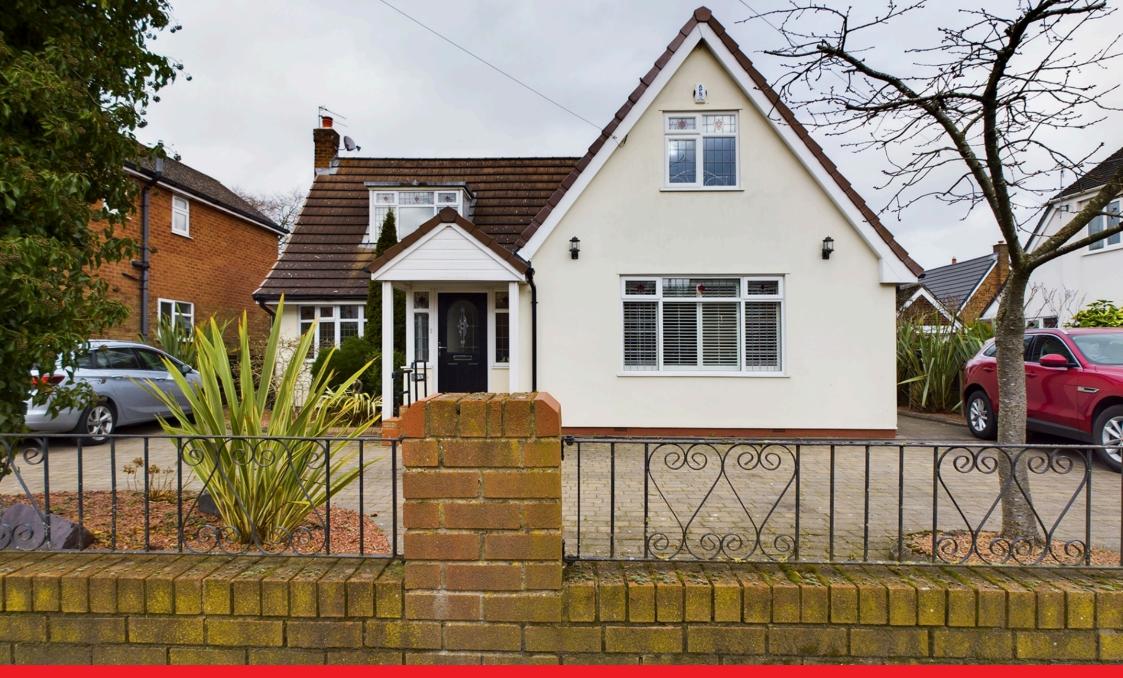

## Long Lane, Aughton, Ormskirk Guide Price £575,000

🗀 3 🚰 2 🚘 3

- A DETACHED PROPERTY
  LOUNGE, DINING ROOM
- OPEN PLAN KITCHEN FAMILY ROOM

THREE BEDROOMS

- UTILITY & LAUNDRY ROOM
- DOWNSTAIRS SHOWER
  SUN ROOM
  SOM
- - FAMILY BATHROOM
- POPULAR RESIDENTIAL LOCATION
- GARDENS FRONT & REAR

A well presented detached property situated on a generous sized plot, set in attractive private gardens with an in and out block paved driveway. An excellent layout provides spacious family accommodation offering a practical and flexible arrangement of space. The property comprises a living room, dining room, open plan kitchen family room and utility room, downstairs shower room and sun room. Whilst to the first floor there is a master bedroom, two further bedrooms and a family bathroom. Outside there are mature well stocked gardens. The property is located in one of the most sought after areas of Aughton and must be viewed to be appreciated.