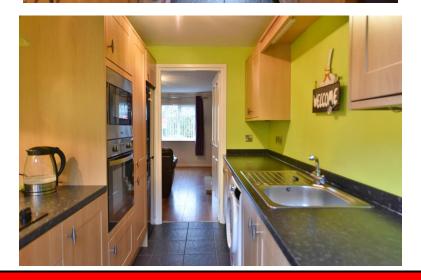

#### **KITCHEN**

 $11' \times 6' 9$ " (3.35m  $\times 2.06$ m) Door and window to rear aspect, fitted units, stainless steel sink and drainer, electric oven, hob, microwave, space for washing machine and

fridge freezer, tiled floor.