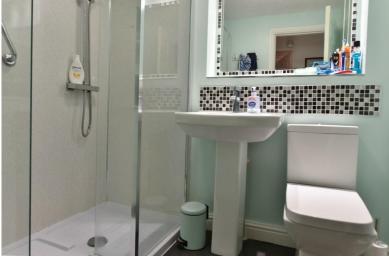

#### **BATHROOM**

WC, washbasin, walk in shower cubicle with power shower, ladder radiator, radiator.