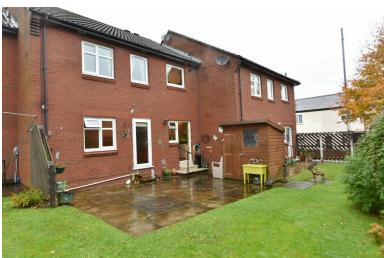

tion

# **SUMMARY**

A ground floor 70% Ownership apartment pleasantly situated in the Ormskirk Area. Accommodation comprises a lounge, kitchen, two bedrooms and a bathroom whilst outside there are attractive communal gardens to the rear which are private and not directly overlooked. The property benefits from off road parking to the rear.

# FRONT DOOR

Part glazed UPVC door.

# **ENTRANCE HALL**

Laminate flooring and storage cupboard.

#### **LOUNGE**

15' I"  $\times$  12' 8" (4.6m  $\times$  3.86m) Windows to front aspect, electric fire with marble surround, laminate flooring.

#### **KITCHEN**

 $11' \times 6' 9$ " (3.35m  $\times 2.06$ m) Door and window to rear aspect, fitted units, stainless steel sink and drainer, electric oven, hob, microwave, space for washing machine and











fridge freezer, tiled floor.

#### BEDROOM I

14' 5"  $\times$  9' 4" (4.39m  $\times$  2.84m) Laminate flooring.

#### BEDROOM 2

II' I"  $\times$  5' 9" (3.38m  $\times$  1.75m) Door to rear aspect, laminate flooring, storage cupboard.

#### **BATHROOM**

WC, washbasin, walk in shower cubicle with power shower, ladder radiator, radiator.

#### **OUTSIDE**

Communal gardens and parking area.

#### ADDITIONAL INFORMATION

The property has a gas central heating system, double glazing.

#### LOCAL AUTHORITY

West Lancashire Borough Council, Council Tax - Band B

#### SERVICES (NOT TESTED)

No tests have been made of mains services, heating systems or associated appliances and neither has confirmation been obtained from the statutory bodies of the presence of these services. We cannot t