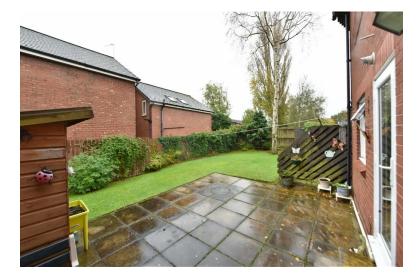

on

# **SUMMARY**

A ground floor 70% Ownership apartment pleasantly situated in the Ormskirk Area. Accommodation comprises a lounge, kitchen, two bedrooms and a bathroom whilst outside there are attractive communal gardens to the rear which are private and not directly overlooked. The property benefits from off road parking to the rear.

# FRONT DOOR

Part glazed UPVC door.

# **ENTRANCE HALL**

Laminate flooring and storage cupboard.

#### **LOUNGE**

15' I"  $\times$  12' 8" (4.6m  $\times$  3.86m) Windows to front aspect, electric fire with marble surround, laminate flooring.

#### **KITCHEN**

 $11' \times 6' 9$ " (3.35m  $\times 2.06$ m) Door and window to rear aspect, fitted units, stainless steel sink and drainer, electric oven, hob, microwave, space for washing machine and











fridge freezer, tiled floor.

#### BEDROOM I

14' 5"  $\times$  9' 4" (4.39m  $\times$  2.84m) Laminate flooring.

#### BEDROOM 2

II' I"  $\times$  5' 9" (3.38m  $\times$  1.75m) Door to rear aspect, laminate flooring, storage cupboard.

#### **BATHROOM**

WC, washbasin, walk in shower cubicle with power shower, ladder radiator, radiator.

#### **OUTSIDE**

Communal gardens and parking area.

#### ADDITIONAL INFORMATION

The property has a gas central heating system, double glazing.

#### LOCAL AUTHORITY

West Lancashire Borough Council, Council Tax - Band B

#### SERVICES (NOT TESTED)

No tests have been made of mains services, heating systems or associated appliances and neither has confirmation been obtained from the statutory bodies of the presence of these services. We cannot the