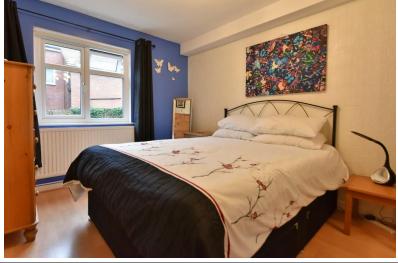

#### BEDROOM I

14' 5"  $\times$  9' 4" (4.39m  $\times$  2.84m) Laminate flooring.

#### BEDROOM 2

II' I"  $\times$  5' 9" (3.38m  $\times$  1.75m) Door to rear aspect, laminate flooring, storage cupboard.