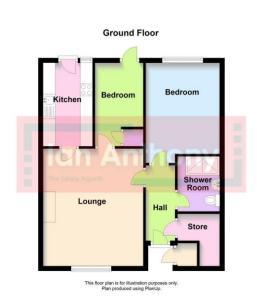

# **SUMMARY**

A ground floor 70% Ownership apartment pleasantly situated in the Ormskirk Area. Accommodation comprises a lounge, kitchen, two bedrooms and a bathroom whilst outside there are attractive communal gardens to the rear which are private and not directly overlooked. The property benefits from off road parking to the rear.

# **ENTRANCE HALL**

Laminate flooring and storage cupboard.

#### **LOUNGE**

15' I"  $\times$  12' 8" (4.6m  $\times$  3.86m) Windows to front aspect, electric fire with marble surround, laminate flooring.

#### **KITCHEN**

 $11' \times 6' 9$ " (3.35m  $\times 2.06$ m) Door and window to rear aspect, fitted units, stainless steel sink and drainer, electric oven, hob, microwave, space for washing machine and

#### BEDROOM I

14' 5"  $\times$  9' 4" (4.39m  $\times$  2.84m) Laminate flooring.

#### BEDROOM 2

II' I"  $\times$  5' 9" (3.38m  $\times$  1.75m) Door to rear aspect, laminate flooring, storage cupboard.

#### **BATHROOM**

WC, washbasin, walk in shower cubicle with power shower, ladder radiator, radiator.