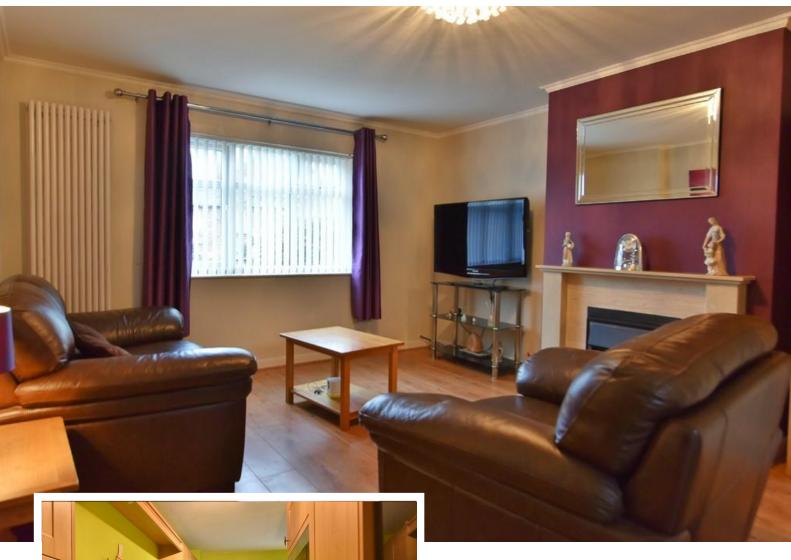

#### **LOUNGE**

15' I"  $\times$  12' 8" (4.6m  $\times$  3.86m) Windows to front aspect, electric fire with marble surround, laminate flooring.