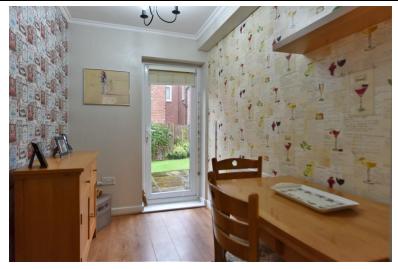

iption

# **SUMMARY**

A ground floor 70% Ownership apartment pleasantly situated in the Ormskirk Area. Accommodation comprises a lounge, kitchen, two bedrooms and a bathroom whilst outside there are attractive communal gardens to the rear which are private and not directly overlooked. The property benefits from off road parking to the rear.

# FRONT DOOR

Part glazed UPVC door.

# **ENTRANCE HALL**

Laminate flooring and storage cupboard.

#### **LOUNGE**

15' I"  $\times$  12' 8" (4.6m  $\times$  3.86m) Windows to front aspect, electric fire with marble surround, laminate flooring.

#### **KITCHEN**

 $11' \times 6' 9$ " (3.35m  $\times 2.06$ m) Door and window to rear aspect, fitted units, stainless steel sink and drainer, electric oven, hob, microwave, space for washing machine and











fridge freezer, tiled floor.

#### BEDROOM I

14' 5"  $\times$  9' 4" (4.39m  $\times$  2.84m) Laminate flooring.

#### BEDROOM 2

II' I"  $\times$  5' 9" (3.38m  $\times$  1.75m) Door to rear aspect, laminate flooring, storage cupboard.

#### **BATHROOM**

WC, washbasin, walk in shower cubicle with power shower, ladder radiator, radiator.

#### **OUTSIDE**

Communal gardens and parking area.

#### ADDITIONAL INFORMATION

The property has a gas central heating system, double glazing.

#### LOCAL AUTHORITY

West Lancashire Borough Council, Council Tax - Band B

#### SERVICES (NOT TESTED)

No tests have been made of mains services, heating systems or associated appliances and neither has confirmation been obtained from the statutory bodies of the presence of these services. We cannot