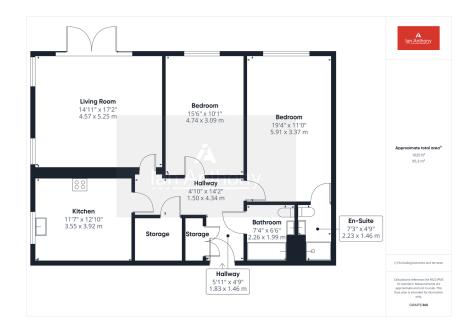

## Ian Anthony The Estate Agents

SECOND FLOOR FLAT

TWO BEDROOMS

• EN-SUITE

SPACIOUS LIVING ROOM

DINING ROOM

MODERN KITCHEN

BALCONY