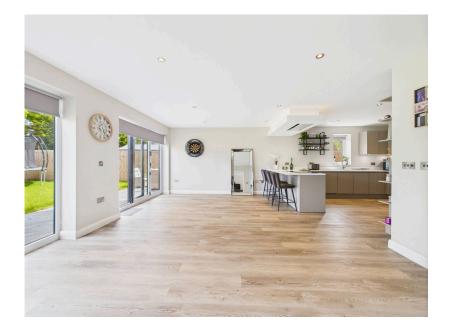

Beautifully presented home on the exclusive Greenfields development with stunning countryside views. Features a spacious open-plan kitchen/diner with quartz worktops, gloss units, and integrated appliances, plus a large lounge, utility, WC, and versatile extra room with garage access.