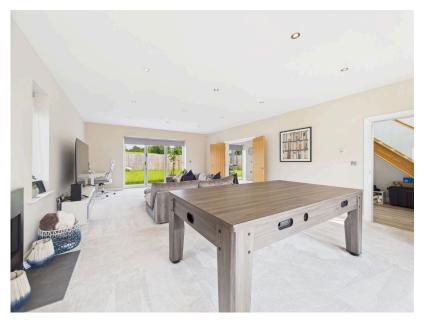

Beautifully presented home on the exclusive Greenfields development with stunning countryside views. Features a spacious open-plan kitchen/diner with quartz worktops, gloss units, and integrated appliances, plus a large lounge, utility, WC, and versatile extra room with garage access.