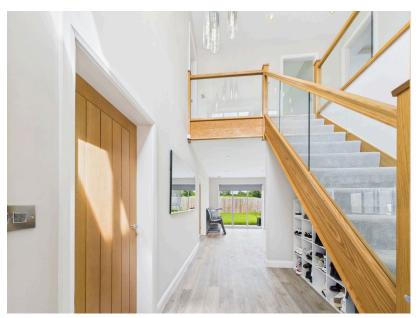

Beautifully presented home on the exclusive Greenfields development with stunning countryside views. Features a spacious open-plan kitchen/diner with quartz worktops, gloss units, and integrated appliances, plus a large lounge, utility, WC, and versatile extra room with garage access.