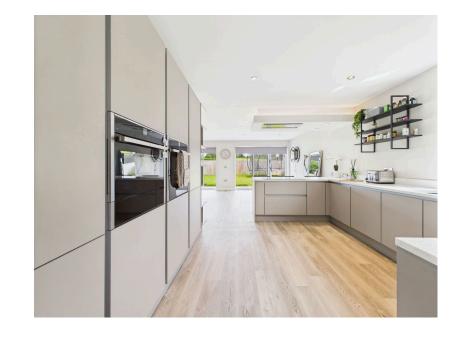

Beautifully presented home on the exclusive Greenfields development with stunning countryside views. Features a spacious open-plan kitchen/diner with quartz worktops, gloss units, and integrated appliances, plus a large lounge, utility, WC, and versatile extra room with garage access.