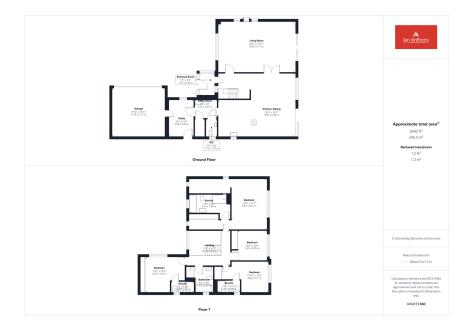

## **Greenfields off Gaw Hill Lane**

£995,000

- Four bedroom detached
- Stunning open-plan kitchen/ diner

Spacious lounge

Luxurious primary bedroom

Utility room

- Double Garage
- Low-maintenance L-shaped Open countryside views garden

Beautifully presented home on the exclusive Greenfields development with stunning countryside views. Features a spacious open-plan kitchen/diner with quartz worktops, gloss units, and integrated appliances, plus a large lounge, utility, WC, and versatile extra room with garage access.

Upstairs offers four double bedrooms, three with ensuites and fitted wardrobes. The impressive main bedroom boasts countryside views, his/hers wardrobes, and a luxury four-piece ensuite.

Low-maintenance rear garden, patio, and ample driveway parking. A high-spec family home in a sought-after location.