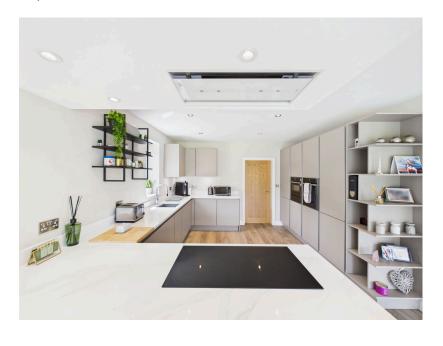

Beautifully presented home on the exclusive Greenfields development with stunning countryside views. Features a spacious open-plan kitchen/diner with quartz worktops, gloss units, and integrated appliances, plus a large lounge, utility, WC, and versatile extra room with garage access.