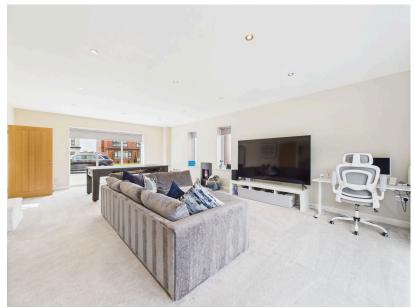

Beautifully presented home on the exclusive Greenfields development with stunning countryside views. Features a spacious open-plan kitchen/diner with quartz worktops, gloss units, and integrated appliances, plus a large lounge, utility, WC, and versatile extra room with garage access.