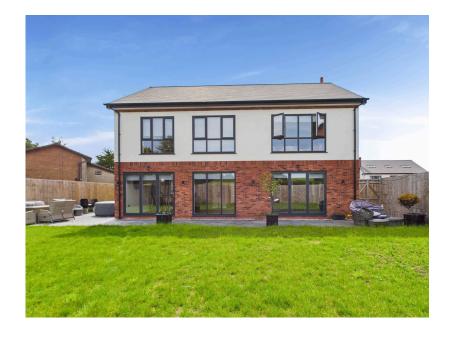

Beautifully presented home on the exclusive Greenfields development with stunning countryside views. Features a spacious open-plan kitchen/diner with quartz worktops, gloss units, and integrated appliances, plus a large lounge, utility, WC, and versatile extra room with garage access.

Upstairs offers four double bedrooms, three with ensuites and fitted wardrobes. The impressive main bedroom boasts countryside views, his/hers wardrobes, and a luxury four-piece ensuite.

Low-maintenance rear garden, patio, and ample driveway parking. A high-spec family home in a sought-after location.