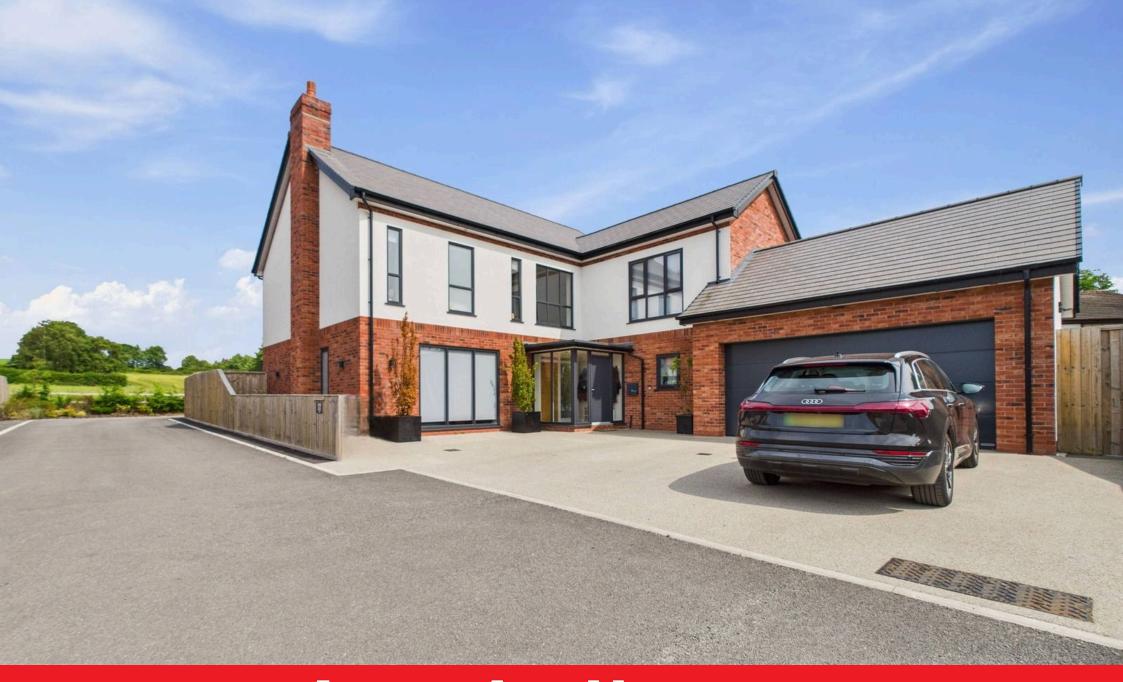

## **Greenfields off Gaw Hill Lane**

£995,000

- Four bedroom detached
- Stunning open-plan kitchen/ diner

Spacious lounge

Luxurious primary bedroom

Utility room

- Double Garage
- Low-maintenance L-shaped Open countryside views garden

Beautifully presented home on the exclusive Greenfields development with stunning countryside views. Features a spacious open-plan kitchen/diner with quartz worktops, gloss units, and integrated appliances, plus a large lounge, utility, WC, and versatile extra room with garage access.