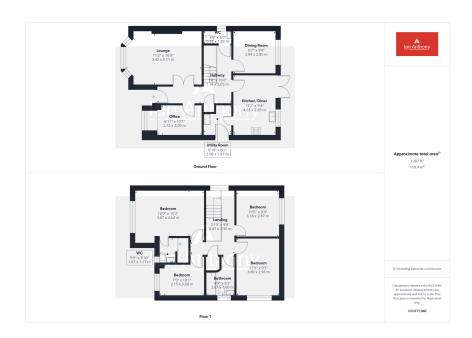

## Ian Anthony The Estate Agents

Guide Price £350,000

- DETACHED PROPERTY
- DINING ROOM
- UTILITY ROOM & OFFICE
- THREE FURTHER BEDROOMS
- GARDENS FRONT & REAR

- LOUNGE
- KITCHEN / DINER
- MASTER BEDROOM WITH EN-SUITE
- FAMILY BATHROOM & DOWNSTAIRS CLOAKROOM
- POPULAR RESIDENTIAL LOCATION

Rowan Close, Burscough, Spacious Four-Bedroom Detached Home in a Quiet Cul-de-Sac Location. Tucked away in a peaceful cul-de-sac within walking distance of Burscough Village, this well-proportioned four-bedroom detached home offers an ideal layout for family life and flexible living. Set in a desirable residential pocket, this property blends comfort and practicality with exciting potential to further enhance and modernize. Step into a bright and spacious entrance hallway, a welcoming first impression with plenty of room to greet guests. To the left, elegant double doors open into a generous lounge bathed in natural light from the front-facing bay window. The living flame gas fire with an attractive surround creates a warm and inviting focal point for this relaxing family space.