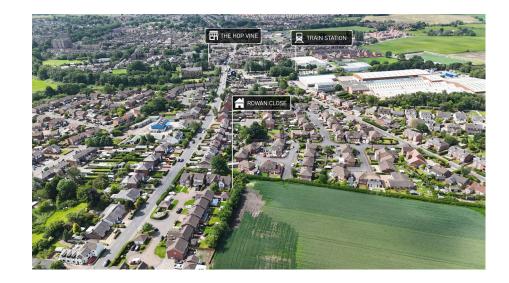

Rowan Close, Burscough, Spacious Four-Bedroom Detached Home in a Quiet Cul-de-Sac Location. Tucked away in a peaceful cul-de-sac within walking distance of Burscough Village, this well-proportioned four-bedroom detached home offers an ideal layout for family life and flexible living. Set in a desirable residential pocket, this property blends comfort and practicality with exciting potential to further enhance and modernize. Step into a bright and spacious entrance hallway, a welcoming first impression with plenty of room to greet guests. To the left, elegant double doors open into a generous lounge bathed in natural light from the front-facing bay window. The living flame gas fire with an attractive surround creates a warm and inviting focal point for this relaxing family space.