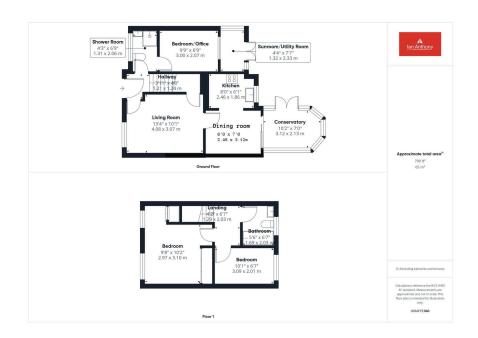

## The Fieldings, Lydiate, L31 2PT

£220,000

- Tastefully Decorated Throughout
- Kitchen/Dining
- Ground floor shower room
- Low Maintenance Garden

- Three Bedrooms
- Conservatory
- Utility/Sun room
- Early viewing is highly recommended.

Beautifully Presented Three-Bedroom Semi-Detached Home. Situated on the highly sought-after The Fieldings development in the heart of Lydiate, this delightful property offers spacious and versatile living accommodation, ideal for families or those looking for flexible ground-floor living. Early viewing is highly recommended.