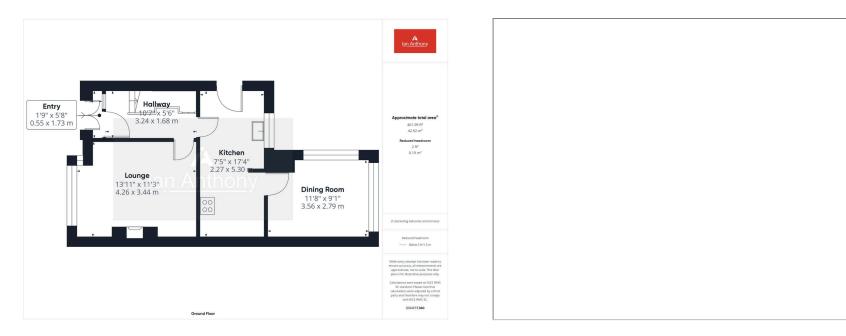

## Tax Band: Furnished: Unfurnished

Semi-detached property situated on Douglas Drive, Ormskirk conveniently located for Ormskirk town centre, transport links and all associated amenities. Ground floor accommodation comprises of an entrance hall, living room and new fitted kitchen. Whilst to the first floor there are three bedrooms and a family bathroom. Externally there is are landscaped gardens to the front and rear with a driveway providing off road parking. Viewings highly recommended to appreciate what this property has to offer.