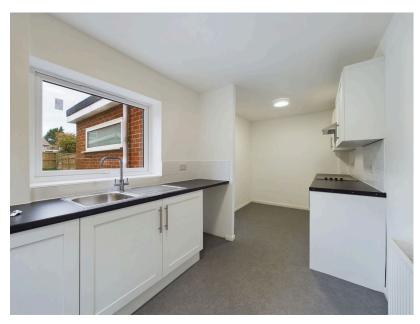

## **Douglas Drive, Ormskirk, L39 1LJ** £1,200PCM (Deposit: £1,200)

- UNDER FULL REFURBISHMENT
- LIVING ROOM
- THREE BEDROOMS
- GARDENS FRONT & REAR

- SEMI-DETACHED PROPERTY
- FITTED KITCHEN
- FAMILY BATHROOM
- POPULAR RESIDENTIAL LOCATION

## Tax Band: Furnished: Unfurnished

Semi-detached property situated on Douglas Drive, Ormskirk conveniently located for Ormskirk town centre, transport links and all associated amenities. Ground floor accommodation comprises of an entrance hall, living room and new fitted kitchen. Whilst to the first floor there are three bedrooms and a family bathroom. Externally there is are landscaped gardens to the front and rear with a driveway providing off road parking. Viewings highly recommended to appreciate what this property has to offer.