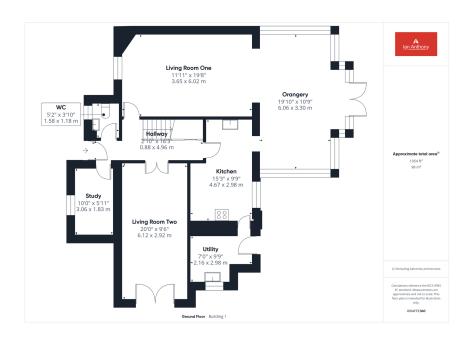

Situated in a highly sought-after area of Burscough, tucked away in a quiet and peaceful cul-de-sac, this generously sized three-bedroom detached family home offers spacious and versatile living accommodation throughout—perfect for modern family life.