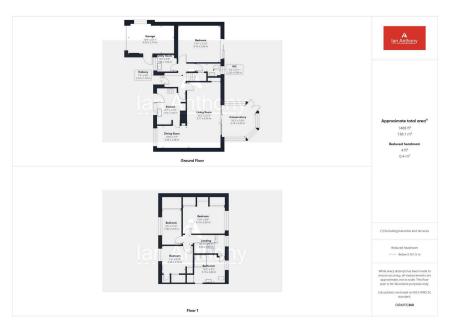

## 61 Westhaven Crescent, Aughton

Offers Over £385,000

- DETACHED PROPERTY
  FOUR BEDROOM
- OPPORTUNITY AWAITS
  POTNTIAL FOR UPDATING
- KITCHEN

• OFF ROAD PARKING

Exceptional Family Home on Westhaven Crescent, your Opportunity Awaits. Discover the perfect canvas for your dream family home in this spacious four-bedroom detached property located in the highly desirable area of Westhaven Crescent. Just a stone's throw from local shops, impeccable dining options, and convenient access to Town Green Station, this fabulous residence combines an ideal lifestyle with a vibrant community atmosphere. With ample space and a layout that promotes flexible living, this residence is brimming with potential for the astute buyer with a vision.