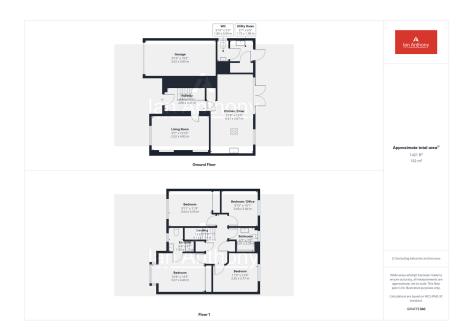

- ELEGANT LIVING ROOM
- STUNNING KITCHEN/DINING ROOM
- THREE FURTHER DOUBLE BERDOOMS
- AMPLE OF ROAD PARKING
- AN UNMATCHED LIFESTYLE AWAITS

Your Dream Home Awaits: The Ultimate Luxury Redrow Residence. Step into a world of unparalleled elegance and comfort with this breathtaking Oxford Style property, a standout gem in the prestigious Heritage collection at Yew Tree Park, Burscough. This magnificent residence has undergone extraordinary upgrades, blending sophistication with contemporary living to create an exquisite family oasis.