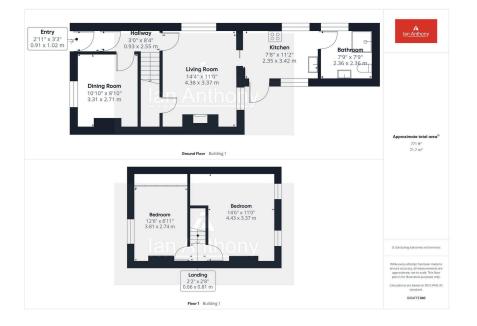

## Ican Anthony The Estate Agents

Halsall Lane, Ormskirk, L39 3AU Guide Price £240,000

2 🚰 1 🚍 1

- END TERRACED PROPERTY GARDENS FRONT SIDE AND REAR
- TWO BEDROOM
- DINING ROOM
- DETACHED GARAGE

- - OFF ROAD PARKING
  - MODERN KITCHEN
  - NEAR TOWN CENTER

Welcome to this beautifully presented 2-bedroom end terrace home, perfectly situated close to the town centre. With a blend of modern finishes and charming outdoor space, this property offers an ideal living environment for families or professionals alike.