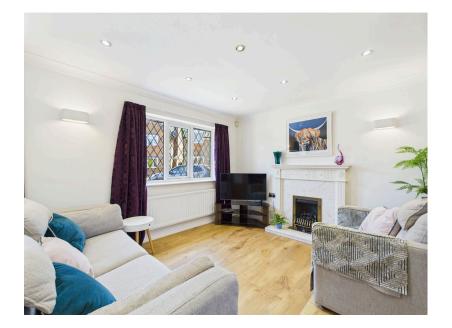

From the moment you walk through the door, you'll feel it: this isn't just another bungalow—it's a home that's been carefully crafted for living well.

Elegant Lounge – A warm, welcoming space anchored by a living flame gas fire set in a polished marble surround—perfect for relaxing or entertaining. Oak sliding doors offer both privacy and flow, subtly separating the lounge from adjoining areas while adding a sense of traditional charm and craftsmanship.