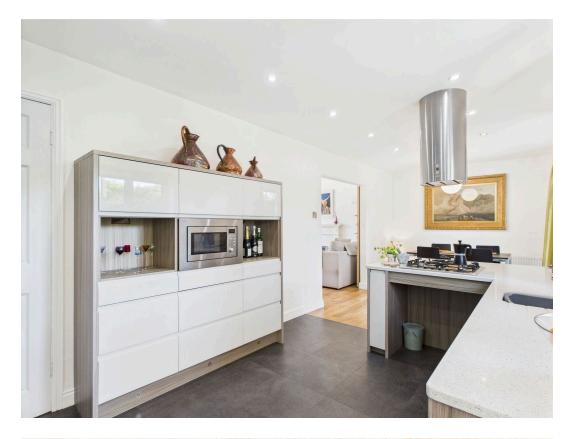

Contemporary Kitchen-Diner – Bright, bold, and brilliant. High-gloss pale mushroom cabinetry, integrated appliances, and a dedicated dining space make this the heart of the home. And when the sun's out? Swing open the door and let the garden in.