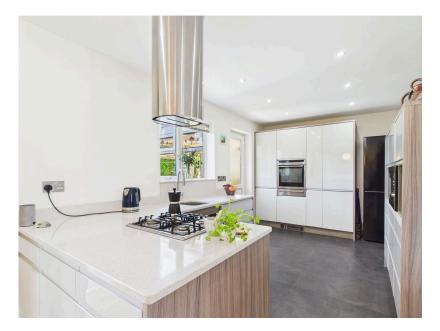

Contemporary Kitchen-Diner – Bright, bold, and brilliant. High-gloss pale mushroom cabinetry, integrated appliances, and a dedicated dining space make this the heart of the home. And when the sun's out? Swing open the door and let the garden in.