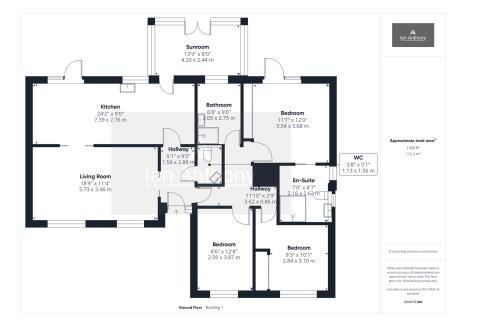

e make this the heart of the home. And when the sun's out? Swing open the door and let the garden in.

Stylish Conservatory – With tiled flooring and panoramic views of the lush garden, it's the ideal spot for your morning coffee or a glass of wine at dusk.

Dream Bedrooms - Sleep in Style

Master Suite – Your private retreat. Featuring elegant fitted wardrobes and door opening directly to the rear garden, it offers a gentle connection between indoors and out.

The en-suite bathroom is a masterclass in practical luxury—fitted with a WC, wash basin, and a sleek walk-in shower with non-slip flooring for safety and peace of mind. Finished with a tasteful combination of wall tiles and delicate mosaic accents, the space is both stylish and flexible, designed to adapt as your needs evolve.









- Detached Bungalow
- Double Garage

- 3 Bedrooms 2 Bathrooms
- Nestled in a peaceful cul-desac
- Generously proportioned yet
  In the Heart of Rufford wonderfully low-maintenance



These particulars, whilst believed to be accurate are set out as a general outline only for guidance and do not constitute any part of an offer or contract. Intending purchasers should not rely on them as statements of representation of fact, but must satisfy themselves by inspection or otherwise as to their accuracy. No person in this firms employment has the authority to make or give any representation or warranty in respect of the property.

## 5 Burscough Street, Ormskirk, Lancashire, L39 2EG Tel: 01695 580888 Email: enquiries@iananthonyestates.co.uk https://www.iananthonyestates.co.uk