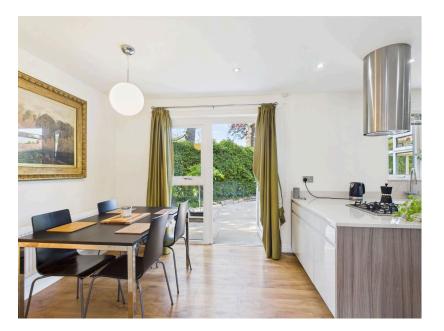

Contemporary Kitchen-Diner – Bright, bold, and brilliant. High-gloss pale mushroom cabinetry, integrated appliances, and a dedicated dining space make this the heart of the home. And when the sun's out? Swing open the door and let the garden in.