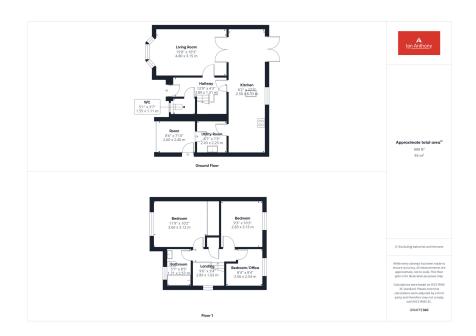

## 4 Cornflower Close, Hesketh Bank, Preston, PR4 6TH

Guide Price £300,000

- PERFECTLY PRESENTED
- THREE BEDROOMS
- MODERN FITTED KITCHEN/
   UTILITY ROOM **DINING ROOM**
- CONVERTED GARAGE
- SEPARATE LOUNGE
- LANDSCAPED GARDEN
- DRIVEWAY FOR AMPLE **PARKING**