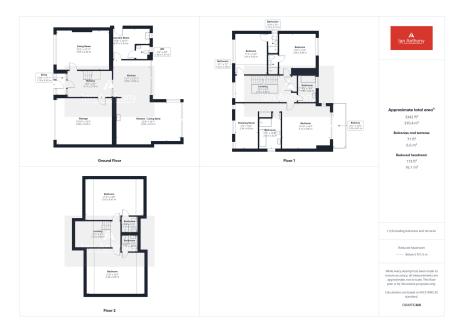

## **▶** 5 **▶** 3 **₽** 2

- EXQUISTE FAMILY HOME CIRCA 3342sq ft OF
- FABULOUS OPEN PLAN KITCHEN FAMILY DINING ROOM
- UTILITY ROOM & CLOAKROOM

- BEAUTIFUL ACCOMMOTATION
- SEPARATE LIVING ROOM
- PRIMARY BEDROOM WITH BALCONY AND DRESSING ROOM
  DOUBLE GARAGE
- FIVE ENSUITE BEDROOMS