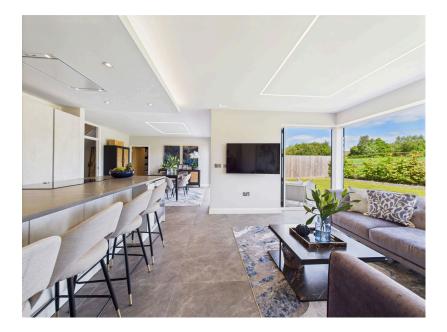

## **▶** 5 **▶** 3 **₽** 2

- EXQUISTE FAMILY HOME CIRCA 3342sq ft OF
- FABULOUS OPEN PLAN KITCHEN FAMILY DINING ROOM
- UTILITY ROOM & CLOAKROOM

- BEAUTIFUL ACCOMMOTATION
- SEPARATE LIVING ROOM
- PRIMARY BEDROOM WITH BALCONY AND DRESSING ROOM
  DOUBLE GARAGE
- FIVE ENSUITE BEDROOMS

GATED DEVELOPMENT

STUNNING RURAL VIEWS

Positioned in one of Aughton's most desirable locations, this exceptional five-bedroom, three-storey detached home in the exclusive Greenfields development offers the perfect blend of contemporary luxury and practical family living—enhanced by panoramic views over open countryside.