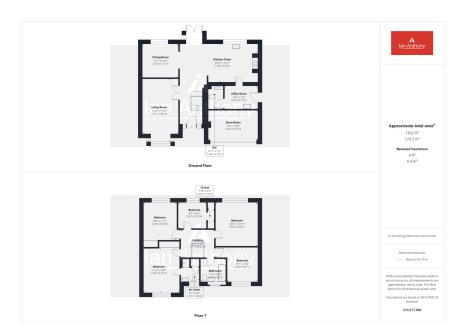

## 3 Meadoway, Tarleton, Preston, PR4 6NA

Guide Price £500,000

- 5 BEDROOM DETACHED HOME
- OPEN PLAN KITCHEN
- EN-SUITE

- NO CHAIN
- UTILITY ROOM
- LOW MAINTENANCE GARDEN

A beautiful 5-Bedroom Detached Home in Tarleton. Discover your dream home tucked away in the highly sought-after village of Tarleton, where convenience meets tranquility. This stunning detached 5-bedroom residence is situated within close proximity to local schools, shops, and restaurants, seamlessly blending town living with the beauty of the countryside, all while being moments away from the tranquil Leeds and Liverpool Canal. Accessibility is top-notch, with main road links just around the corner, making your commutes both quick and easy.

As you approach this elegant property, you will appreciate the ample parking available along the tarmac driveway, leading to a garage that offers additional storage options. The beautifully landscaped front garden, adorned with a lush lawn, adds inviting charm to the curb appeal of this magnificent home.