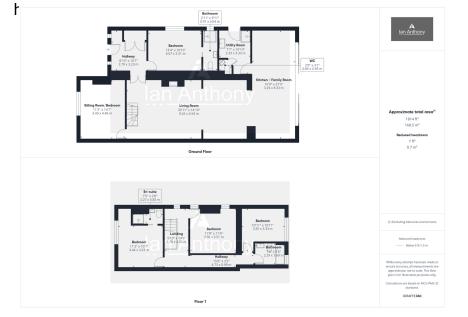

## **Brook Cottages, Wanishar Lane, Downholland, L39 7JR** Guide Price £565,000

- SEMI-DETACHED PROPERTY · LIVING ROOM
- STUNNING KITCHEN / FAMILY ROOM
- FOUR BEDROOMS, TWO WITH EN-SUITES
- FAMILY BATHROOM
- ATTRACTIVE REAR GARDEN

- UTILITY ROOM & WC
- ADDITIONAL BEDROOM / SITTING ROOM

**▶** 4 **▶** 3 **₽** 2

 DRIVEWAY PROVIDING OFF ROAD PARKING

Stunning Four-Bedroom Semi-Detached Family Home – Wanishar Lane, Downholland

Situated in the highly desirable semi-rural village of Downholland, this beautifully presented four-bedroom semidetached property offers stylish, spacious living with breathtaking farmland views. Located on peaceful Wanishar Lane, the home is ideally positioned close to local schools, amenities, and countryside walks—perfect for families seeking both convenience and tranquillity.

Inside, the property opens to a bright and welcoming entrance hall with skylight and built-in storage. The spacious living room features an attractive inglenook fireplace with log burner, slate hearth and wooden mantle, and flows effortlessly into the stunning open-plan kitchen/family room—the true heart of the