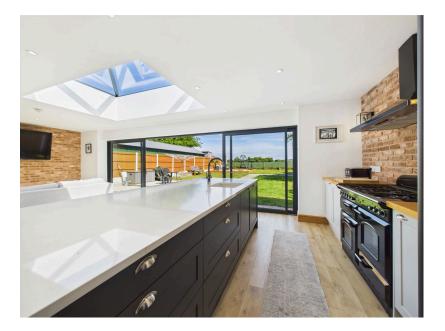

Inside, the property opens to a bright and welcoming entrance hall with skylight and built-in storage. The spacious living room features an attractive inglenook fireplace with log burner, slate hearth and wooden mantle, and flows effortlessly into the stunning open-plan kitchen/family room—the true heart of the