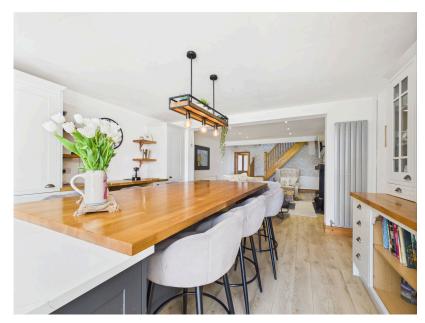

Inside, the property opens to a bright and welcoming entrance hall with skylight and built-in storage. The spacious living room features an attractive inglenook fireplace with log burner, slate hearth and wooden mantle, and flows effortlessly into the stunning open-plan kitchen/family room—the true heart of the