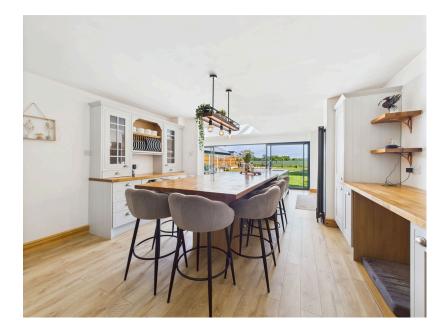

Inside, the property opens to a bright and welcoming entrance hall with skylight and built-in storage. The spacious living room features an attractive inglenook fireplace with log burner, slate hearth and wooden mantle, and flows effortlessly into the stunning open-plan kitchen/family room—the true heart of the