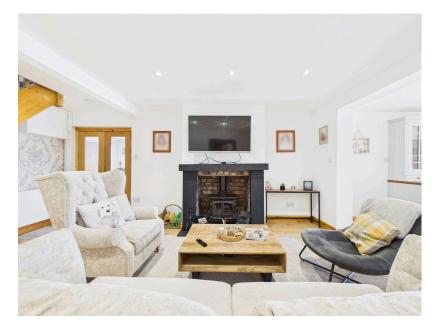

Inside, the property opens to a bright and welcoming entrance hall with skylight and built-in storage. The spacious living room features an attractive inglenook fireplace with log burner, slate hearth and wooden mantle, and flows effortlessly into the stunning open-plan kitchen/family room—the true heart of the