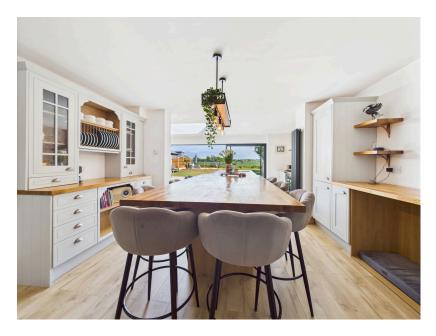

Inside, the property opens to a bright and welcoming entrance hall with skylight and built-in storage. The spacious living room features an attractive inglenook fireplace with log burner, slate hearth and wooden mantle, and flows effortlessly into the stunning open-plan kitchen/family room—the true heart of the