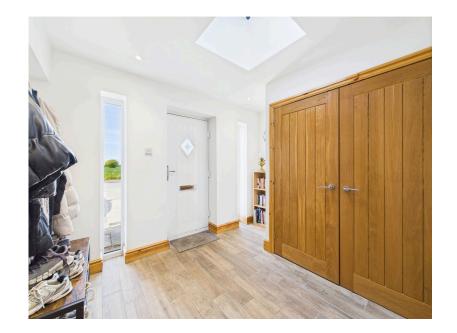

Inside, the property opens to a bright and welcoming entrance hall with skylight and built-in storage. The spacious living room features an attractive inglenook fireplace with log burner, slate hearth and wooden mantle, and flows effortlessly into the stunning open-plan kitchen/family room—the true heart of the