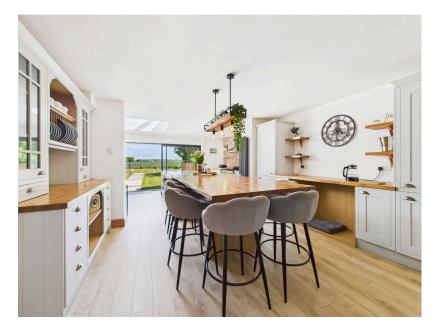

Inside, the property opens to a bright and welcoming entrance hall with skylight and built-in storage. The spacious living room features an attractive inglenook fireplace with log burner, slate hearth and wooden mantle, and flows effortlessly into the stunning open-plan kitchen/family room—the true heart of the