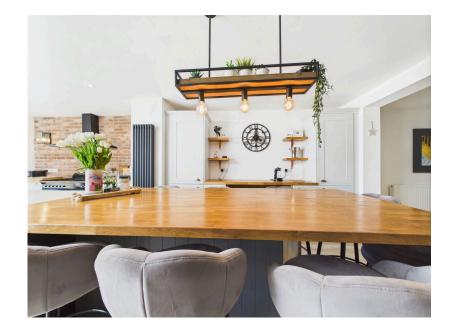

Inside, the property opens to a bright and welcoming entrance hall with skylight and built-in storage. The spacious living room features an attractive inglenook fireplace with log burner, slate hearth and wooden mantle, and flows effortlessly into the stunning open-plan kitchen/family room—the true heart of the