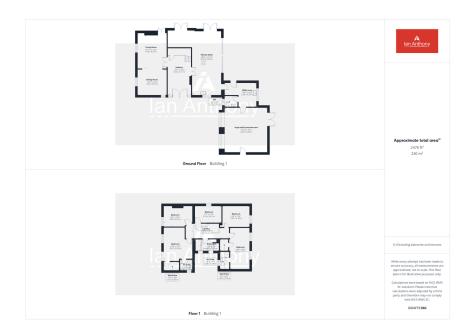

As you approach the property, the sweeping driveway reveals a picturesque façade and leads you to a large parking area at the rear, providing both convenience and privacy. The outdoor space is not just an addition; it's a key element of the property that enhances its overall appeal and potential. Imagine life nestled in rolling countryside, just moments away from the charming towns of Maghull and Aughton. Moss Lane is not just a location; it's an invitation to experience the idyllic lifestyle you've always dreamed of. This detached former farmhouse, set in a picturesque setting, is a rare gem that offers tranquility and total privacy among its Four expansive acres of land (approximately). This beautifully upgraded farmhouse spans approximately 2,476sq ft, showcasing the perfect blend of modern living and classic charm.