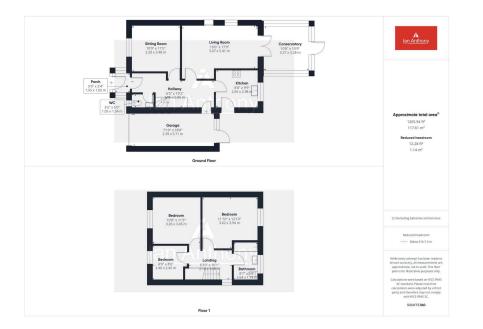

## Jacksmere Lane, Scarisbrick, L40 9RS Guide Price £355,000

• LIVING ROOM, SITTING

• KITCHEN, CLOAKROOM

SEMI RURAL LOCATION

FAMILY BATHROOM

ROOM

- CHARMING DETACHED HOUSE
- CONSERVATORY
- THREE BEDROOMS
- NO UPWARD CHAIN!
- GARAGE, GARDENS FRONT & POPULAR RESIDENTIAL REAR
  LOCATION

## SUMMARY

Set in the sought-after semi-rural location of Jacksmere Lane, Scarisbrick, this charming detached property offers spacious family accommodation in a peaceful countryside setting. Featuring multiple reception rooms, a conservatory, modern kitchen, three bedrooms, and a family bathroom, it's ideal for relaxed rural living. With ample parking, garage, and a beautifully private rear garden, this home blends comfort, character, and tranquillity—just a short drive from local amenities and transport links.